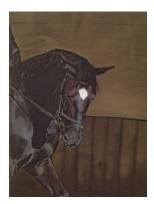

### TREVOR MEIN & SUSAN KNIGHT Yering Series

The works in this series are by artist and equestrian Susan Knight and photographer Trevor Mein. In conjunction they bring the art of dressage to the two-dimensional arena of the photograph (dressage is a French term most commonly translated to mean training.)

Like the artist, the dressage rider is concerned with the principles of composition; line, shape, unity, rhythm and balance. Dressage at an elite level is the highest expression of horse training 'the art of riding and training a horse in a manner that develops obedience, flexibility and balance.' The relationship between horse and rider is central to the success of all dressage movements.

In the occasional glimpse of the rider's gloved hand we are reminded of the human presence in these images and the finely tuned flow of bodily signals that telegraph directions to the horse.

By breaking down the dressage sequence and arresting all movement, the images capture ephemeral details and reveal what the naked eye cannot register because of the speed at which the event unfolds. The instant is broken down even further as the horse is abstracted into parts of a whole, drawing our attention to a living geometry of lines, planes and curves.

Pigment printed on cotton rag photographique paper, 310gsm.

44 inch paper - 150.7cm H x 114cm W
Unframed \$4,115 inc GST
Framed acrylic \$5,009 inc GST

Framed anti-reflective

glass \$5,138 inc GST

50 inch paper - 170.9cm H x 129cm W Unframed \$4,600 inc GST Framed \$5,662 inc GST