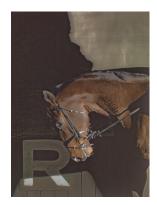

### TREVOR MEIN & SUSAN KNIGHT Yering Series

The works in this series are by artist and equestrian Susan Knight and photographer Trevor Mein. In conjunction they bring the art of dressage to the two-dimensional arena of the photograph (dressage is a French term most commonly translated to mean training.)

Like the artist, the dressage rider is concerned with the principles of composition; line, shape, unity, rhythm and balance. Dressage at an elite level is the highest expression of horse training 'the art of riding and training a horse in a manner that develops obedience, flexibility and balance.' The relationship between horse and rider is central to the success of all dressage movements.

In the occasional glimpse of the rider's gloved hand we are reminded of the human presence in these images and the finely tuned flow of bodily signals that telegraph directions to the horse.

By breaking down the dressage sequence and arresting all movement, the images capture ephemeral details and reveal what the naked eye cannot register because of the speed at which the event unfolds. The instant is broken down even further as the horse is abstracted into parts of a whole, drawing our attention to a living geometry of lines, planes and curves.

glass \$5,138 inc GST

50 inch paper - 170.9cm H x 129cm W Unframed \$4,600 inc GST Framed \$5,662 inc GST

SERIES Yering
TITLE Balance

Limited edition of 9

Pigment printed on cotton rag photographique paper, 310gsm.