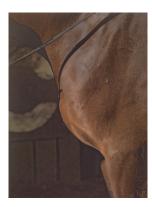

### TREVOR MEIN & SUSAN KNIGHT Yering Series

The works in this series are by artist and equestrian Susan Knight and photographer Trevor Mein. In conjunction they bring the art of dressage to the two-dimensional arena of the photograph (dressage is a French term most commonly translated to mean training.)

Like the artist, the dressage rider is concerned with the principles of composition; line, shape, unity, rhythm and balance. Dressage at an elite level is the highest expression of horse training 'the art of riding and training a horse in a manner that develops obedience, flexibility and balance.' The relationship between horse and rider is central to the success of all dressage movements.

In the occasional glimpse of the rider's gloved hand we are reminded of the human presence in these images and the finely tuned flow of bodily signals that telegraph directions to the horse.

By breaking down the dressage sequence and arresting all movement, the images capture ephemeral details and reveal what the naked eye cannot register because of the speed at which the event unfolds. The instant is broken down even further as the horse is abstracted into parts of a whole, drawing our attention to a living geometry of lines, planes and curves.

SERIES Yering
TITLE Shape

Limited edition of 9

Pigment printed on cotton rag photographique paper, 310gsm.

44 inch paper - 150.7cm H x 114cm W
Unframed \$4,115 inc GST
Framed acrylic \$5,009 inc GST

Framed anti-reflective