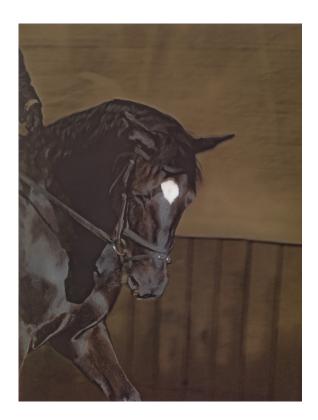

SERIES Yering
TITLE Shape

Limited edition of 9

Pigment printed on cotton rag photographique paper, 310gsm.

44 inch paper - 150.7cm H x 114cm W
Unframed \$4,115 inc GST
Framed acrylic \$5,009 inc GST

Framed anti-reflective

glass \$5,138 inc GST

50 inch paper - 170.9cm H x 129cm W Unframed \$4,600 inc GST Framed \$5,662 inc GST

SERIES Yering
TITLE Balance

Limited edition of 9

Pigment printed on cotton rag photographique paper, 310gsm.