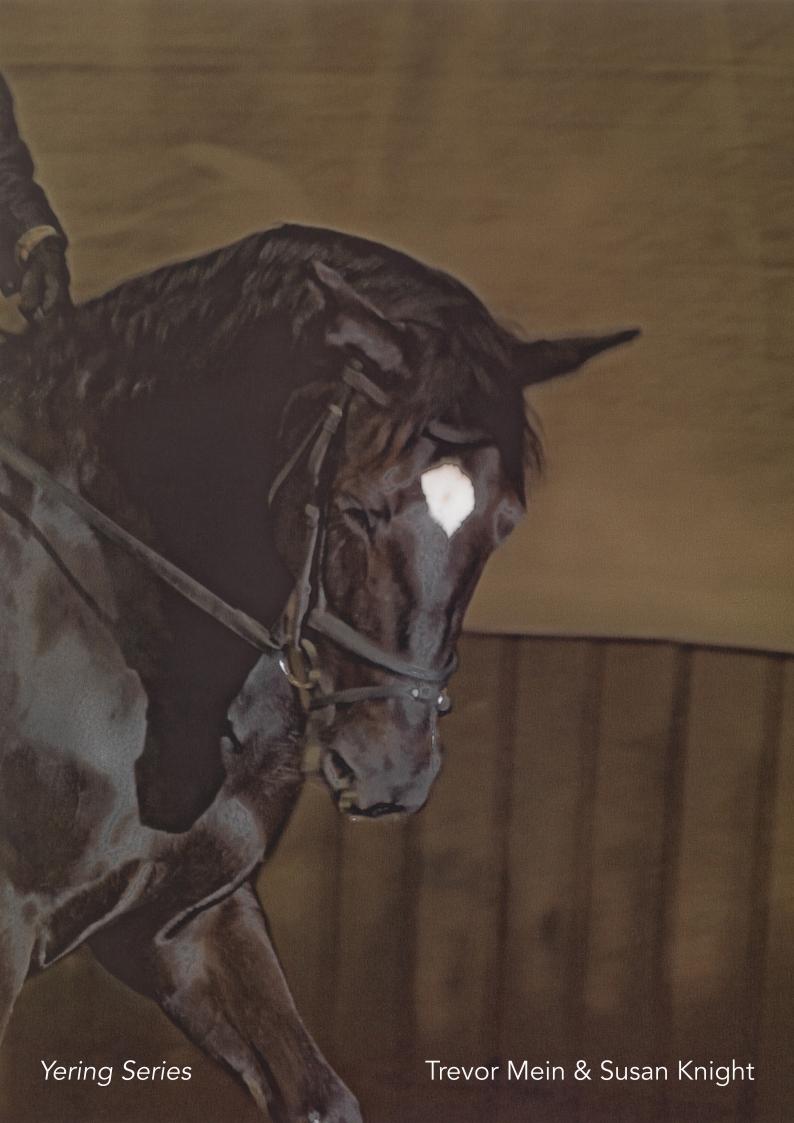

### TREVOR MEIN & SUSAN KNIGHT Yering Series

The works in this series are by artist and equestrian Susan Knight and photographer Trevor Mein. In conjunction they bring the art of dressage to the two-dimensional arena of the photograph (dressage is a French term most commonly translated to mean training.)

Like the artist, the dressage rider is concerned with the principles of composition; line, shape, unity, rhythm and balance. Dressage at an elite level is the highest expression of horse training 'the art of riding and training a horse in a manner that develops obedience, flexibility and balance.' The relationship between horse and rider is central to the success of all dressage movements.

In the occasional glimpse of the rider's gloved hand we are reminded of the human presence in these images and the finely tuned flow of bodily signals that telegraph directions to the horse.

By breaking down the dressage sequence and arresting all movement, the images capture ephemeral details and reveal what the naked eye cannot register because of the speed at which the event unfolds. The instant is broken down even further as the horse is abstracted into parts of a whole, drawing our attention to a living geometry of lines, planes and curves.

Framed acrylic \$5,009 inc GST

Framed anti-reflective

glass \$5,138 inc GST

50 inch paper - 170.9cm H x 129cm W Unframed \$4,600 inc GST Framed \$5,662 inc GST

SERIES Yering

TITLE Dominance

Limited edition of 9