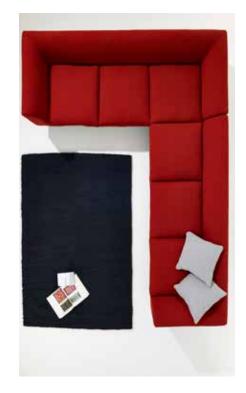

## Woodgate Terence Woodgate

The newly updated Woodgate is available as a conventional armchair, chaise longue and sofa, or as a versatile modular sofa system to allow for L shaped configurations. A visually light and lean design, progressive in its conception and modest in style. It sits on bronze plated steel legs.

## Woodgate **Terence Woodgate**

- Sofa system, 1 seat section Armchair
- 2 seat sofa
- 3 seat sofa
- 4 seat sofa
- Sofa system, corner section
- 2 seat chaise longues
- 3 seat chaise longues
- 4 seat chaise longues
- 10 Sofa system, 1 seat section
- 2 seat sofa, no arms
- 12 3 seat sofa, no arms
- 4 seat sofa, no arms
- 14 Ottoman, small
- Ottoman, large
- Sofa system, 2 seat + 3 seat configuration
- Sofa system, 1 seat + 4 seat sample configuration