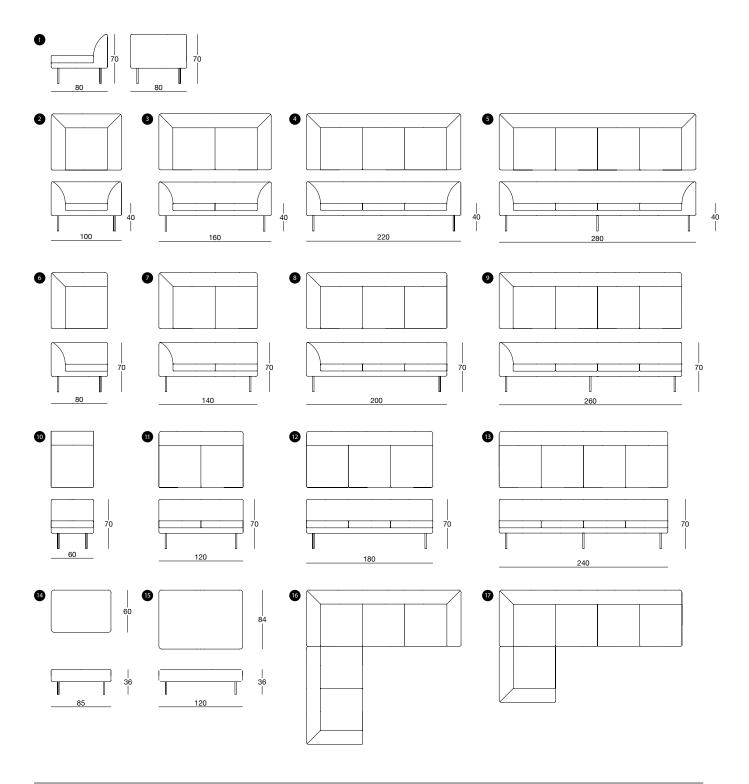

## Woodgate **Terence Woodgate**

- Sofa system, 1 seat section Armchair
- 2 seat sofa
- 3 seat sofa
- 4 seat sofa
- Sofa system, corner section
- 2 seat chaise longues
- 3 seat chaise longues
- 4 seat chaise longues
- 10 Sofa system, 1 seat section
- 2 seat sofa, no arms
- 12 3 seat sofa, no arms
- 4 seat sofa, no arms
- 14 Ottoman, small
- Ottoman, large
- Sofa system, 2 seat + 3 seat configuration
- Sofa system, 1 seat + 4 seat sample configuration