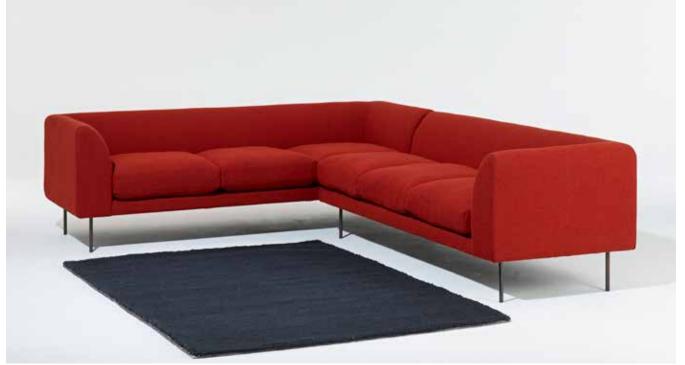

## Woodgate Terence Woodgate

The newly updated Woodgate is available as a conventional armchair, chaise longue and sofa, or as a versatile modular sofa system to allow for L shaped configurations. A visually light and lean design, progressive in its conception and modest in style. It sits on bronze plated steel legs.

## Woodgate **Terence Woodgate**

- Sofa system, 1 seat section Armchair
- 2 seat sofa
- 3 seat sofa
- 4 seat sofa
- Sofa system, corner section
- 2 seat chaise longues
- 3 seat chaise longues
- 4 seat chaise longues
- 10 Sofa system, 1 seat section
- 2 seat sofa, no arms
- 12 3 seat sofa, no arms
- 4 seat sofa, no arms
- 14 Ottoman, small
- Ottoman, large
- Sofa system, 2 seat + 3 seat configuration
- Sofa system, 1 seat + 4 seat sample configuration