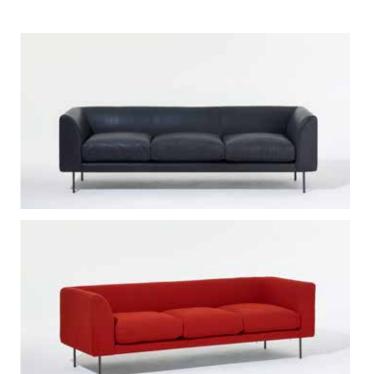

## Woodgate Terence Woodgate

The newly updated Woodgate is available as a conventional armchair, chaise longue and sofa, or as a versatile modular sofa system to allow for L shaped configurations. A visually light and lean design, progressive in its conception and modest in style. It sits on bronze plated steel legs.

Systems are built using a combination of no arm, one arm and two arm sofas, all available in one, two, three or 4 seat versions.

Made in the UK.

www.scp.co.uk SCP Ltd