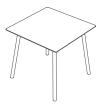

# **MAARTEN**

design Victor Carrasco 2014

design Victor Carrasco 2014

**TABLES** 

Maarten 80x80

Maarten 160x80

Maarten 180x80

Maarten 200x80

Maarten 180x120

Maarten 180x80 return table

Maarten ø120

Maarten ø160

Maarten 160/180/200 leaned

Maarten 180x120 leaned

Maarten 180x80 return table leaned

BUCS

CARB - Storage unit 2 drawer + Filling cabinet

CAJB - Storage unit 4 drawer + Filling cabinet

DOCPUP - Storage unit for CPU + door

DOCPU - Storage unit for CPU

DO800B - Buc 800 + shelf

DO800DB - buc 800 + dividers

DO800PB - Buc 800 + doors (shelf included)

### **ACCESSORIES**

MAAF160 - Modesty screen for table 160

MAAF180 - Modesty screen for table 180 and 200

AC03B - Wire hole

LECAN - Wire holder

LES-WIRE - Wire holder for top

LEWIRES - Simple wire column LEWIRED - Double wire column

LETFT - TFT Support

LELAP - Lap Top support