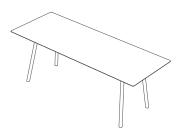

### **MAARTEN**

design Victor Carrasco 2014

A system of tables based on a minimalist leg with a levelling device; a technical solution requiring no structure, for fixing straight to the top. Its "one mile" concept expresses how it can be used for breakfast in the kitchen, then working in the office, for eating in its restaurant version and later on for a meeting around it as a boardroom table and finally for dinner in the evening... This innovative system allows for endless uses, finishes and formats.

# **MAARTEN**

design Victor Carrasco 2014

design Victor Carrasco 2014

**TABLES** 

Maarten 80x80

Maarten 160x80

Maarten 180x80

Maarten 200x80