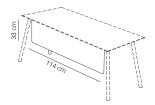

### TECHNICAL INFORMATION

Table top 30 mm thick manufactured in technical microtexturized MDF lacquered in the colours of our collection, or in plywood natural oak stained or lacquered. Complements manufactured in technical microtexturized MDF lacquered in the colors of our collection. Legs in gauged steel thermoset lacquered in white, black or orange fluorescent, and adjustable in height. Available the possibility of combining different colours of legs.

# **MAARTEN**

design Victor Carrasco 2014

design Victor Carrasco 2014

**TABLES** 

Maarten 80x80

Maarten 160x80

Maarten 180x80

Maarten 200x80