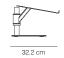

### **MAARTEN**

design Victor Carrasco 2014

A system of tables based on a minimalist leg with a levelling device; a technical solution requiring no structure, for fixing straight to the top. Its "one mile" concept expresses how it can be used for breakfast in the kitchen, then working in the office, for eating in its restaurant version and later on for a meeting around it as a boardroom table and finally for dinner in the evening... This innovative system allows for endless uses, finishes and formats.

### TECHNICAL INFORMATION

Table top 30 mm thick manufactured in technical microtexturized MDF lacquered in the colours of our collection, or in plywood natural oak stained or lacquered. Complements manufactured in technical microtexturized MDF lacquered in the colors of our collection. Legs in gauged steel thermoset lacquered in white, black or orange fluorescent, and adjustable in height. Available the possibility of combining different colours of legs.