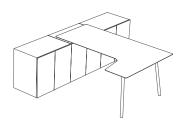

Maarten 180x120

Maarten 180x80 return table

Maarten ø120

Maarten ø160

Maarten 160/180/200 leaned

Maarten 180x120 leaned

Maarten 180x80 return table leaned

BUCS

CARB - Storage unit 2 drawer + Filling cabinet

CAJB - Storage unit 4 drawer + Filling cabinet

DOCPUP - Storage unit for CPU + door

DOCPU - Storage unit for CPU

DO800B - Buc 800 + shelf

DO800DB - buc 800 + dividers

DO800PB - Buc 800 + doors (shelf included)