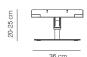

### **MAARTEN**

design Victor Carrasco 2014

A system of tables based on a minimalist leg with a levelling device; a technical solution requiring no structure, for fixing straight to the top. Its "one mile" concept expresses how it can be used for breakfast in the kitchen, then working in the office, for eating in its restaurant version and later on for a meeting around it as a boardroom table and finally for dinner in the evening... This innovative system allows for endless uses, finishes and formats.

### TECHNICAL INFORMATION

Table top 30 mm thick manufactured in technical microtexturized MDF lacquered in the colours of our collection, or in plywood natural oak stained or lacquered. Complements manufactured in technical microtexturized MDF lacquered in the colors of our collection. Legs in gauged steel thermoset lacquered in white, black or orange fluorescent, and adjustable in height. Available the possibility of combining different colours of legs.