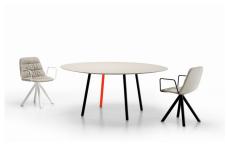

### **MAARTEN**

design Victor Carrasco 2014

A system of tables based on a minimalist leg with a levelling device; a technical solution requiring no structure, for fixing straight to the top. Its "one mile" concept expresses how it can be used for breakfast in the kitchen, then working in the office, for eating in its restaurant version and later on for a meeting around it as a boardroom table and finally for dinner in the evening... This innovative system allows for endless uses, finishes and formats.

### TECHNICAL INFORMATION

Table top 30 mm thick manufactured in technical microtexturized MDF lacquered in the colours of our collection, or in plywood natural oak stained or lacquered. Complements manufactured in technical microtexturized MDF lacquered in the colors of our collection. Legs in gauged steel thermoset lacquered in white, black or orange fluorescent, and adjustable in height. Available the possibility of combining different colours of legs.

# **MAARTEN**

design Victor Carrasco 2014

design Victor Carrasco 2014

**TABLES** 

Maarten 80x80

Maarten 160x80

Maarten 180x80

Maarten 200x80