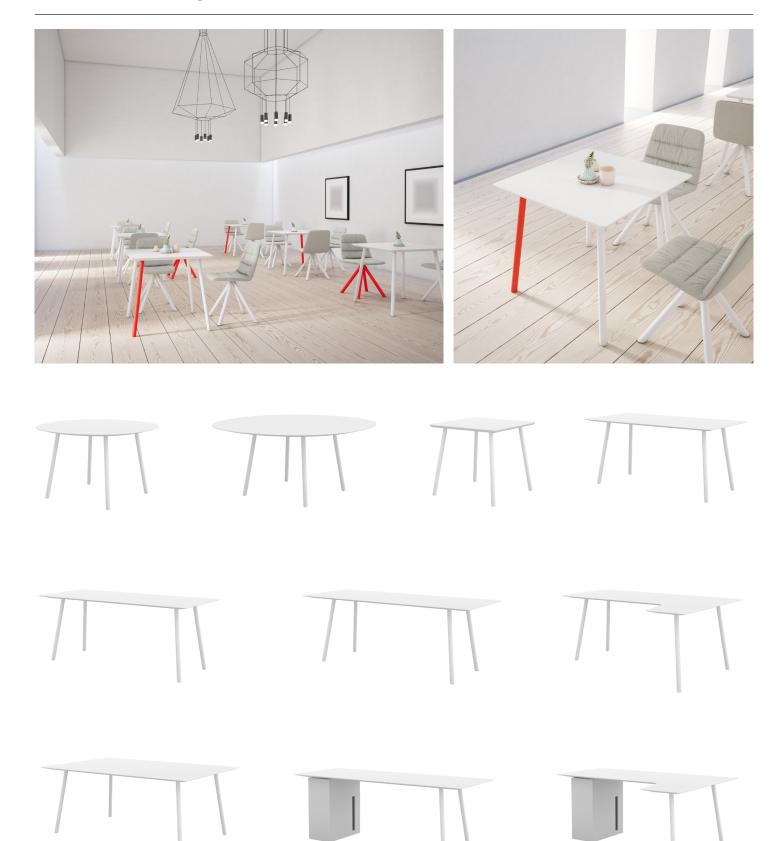

### **MAARTEN**

design Victor Carrasco 2014

A system of tables based on a minimalist leg with a levelling device; a technical solution requiring no structure, for fixing straight to the top. Its "one mile" concept expresses how it can be used for breakfast in the kitchen, then working in the office, for eating in its restaurant version and later on for a meeting around it as a boardroom table and finally for dinner in the evening... This innovative system allows for endless uses, finishes and formats.

### TECHNICAL INFORMATION

Table top 30 mm thick manufactured in technical microtexturized MDF lacquered in the colours of our collection, or in plywood natural oak stained or lacquered. Complements manufactured in technical microtexturized MDF lacquered in the colors of our collection. Legs in gauged steel thermoset lacquered in white, black or orange fluorescent, and adjustable in height. Available the possibility of combining different colours of legs.