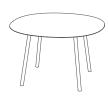

### **MAARTEN**

design Victor Carrasco 2014

A system of tables based on a minimalist leg with a levelling device; a technical solution requiring no structure, for fixing straight to the top. Its "one mile" concept expresses how it can be used for breakfast in the kitchen, then working in the office, for eating in its restaurant version and later on for a meeting around it as a boardroom table and finally for dinner in the evening... This innovative system allows for endless uses, finishes and formats.

Maarten 180x120

Maarten 180x80 return table

Maarten ø120

Maarten ø160

Maarten 160/180/200 leaned

Maarten 180x120 leaned

Maarten 180x80 return table leaned

BUCS