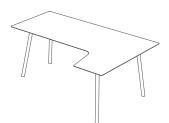

### **MAARTEN**

design Victor Carrasco 2014

A system of tables based on a minimalist leg with a levelling device; a technical solution requiring no structure, for fixing straight to the top. Its "one mile" concept expresses how it can be used for breakfast in the kitchen, then working in the office, for eating in its restaurant version and later on for a meeting around it as a boardroom table and finally for dinner in the evening... This innovative system allows for endless uses, finishes and formats.

Maarten 180x120

Maarten 180x80 return table

Maarten ø120

Maarten ø160

Maarten 160/180/200 leaned

Maarten 180x120 leaned

Maarten 180x80 return table leaned

BUCS