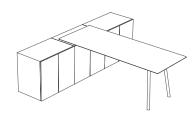

Maarten 180x120

Maarten 180x80 return table

Maarten ø120

Maarten ø160

Maarten 160/180/200 leaned

Maarten 180x120 leaned

Maarten 180x80 return table leaned

BUCS

CARB - Storage unit 2 drawer + Filling cabinet

CAJB - Storage unit 4 drawer + Filling cabinet

DOCPUP - Storage unit for CPU + door

DOCPU - Storage unit for CPU

DO800B - Buc 800 + shelf

DO800DB - buc 800 + dividers

DO800PB - Buc 800 + doors (shelf included)