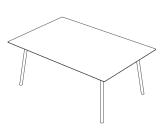

### **MAARTEN**

design Victor Carrasco 2014

A system of tables based on a minimalist leg with a levelling device; a technical solution requiring no structure, for fixing straight to the top. Its "one mile" concept expresses how it can be used for breakfast in the kitchen, then working in the office, for eating in its restaurant version and later on for a meeting around it as a boardroom table and finally for dinner in the evening... This innovative system allows for endless uses, finishes and formats.

# **MAARTEN**

design Victor Carrasco 2014

design Victor Carrasco 2014

**TABLES** 

Maarten 80x80

Maarten 160x80

Maarten 180x80

Maarten 200x80