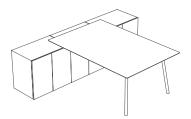

Maarten 180x120

Maarten 180x80 return table

Maarten ø120

Maarten ø160

Maarten 160/180/200 leaned

Maarten 180x120 leaned

Maarten 180x80 return table leaned

BUCS

CARB - Storage unit 2 drawer + Filling cabinet

CAJB - Storage unit 4 drawer + Filling cabinet

DOCPUP - Storage unit for CPU + door

DOCPU - Storage unit for CPU

DO800B - Buc 800 + shelf

DO800DB - buc 800 + dividers

DO800PB - Buc 800 + doors (shelf included)