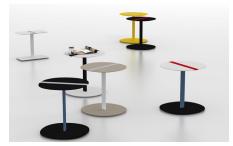

### **MAARTEN**

design Victor Carrasco 2014

A system of tables based on a minimalist leg with a levelling device; a technical solution requiring no structure, for fixing straight to the top. Its "one mile" concept expresses how it can be used for breakfast in the kitchen, then working in the office, for eating in its restaurant version and later on for a meeting around it as a boardroom table and finally for dinner in the evening... This innovative system allows for endless uses, finishes and formats.

# **MAARTEN**

design Victor Carrasco 2014

design Victor Carrasco 2014

**TABLES** 

Maarten 80x80

Maarten 160x80

Maarten 180x80

Maarten 200x80

Maarten 180x120

Maarten 180x80 return table

Maarten ø120

Maarten ø160

Maarten 160/180/200 leaned

Maarten 180x120 leaned

Maarten 180x80 return table leaned

BUCS