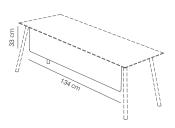

### TECHNICAL INFORMATION

Table top 30 mm thick manufactured in technical microtexturized MDF lacquered in the colours of our collection, or in plywood natural oak stained or lacquered. Complements manufactured in technical microtexturized MDF lacquered in the colors of our collection. Legs in gauged steel thermoset lacquered in white, black or orange fluorescent, and adjustable in height. Available the possibility of combining different colours of legs.

# **MAARTEN**

design Victor Carrasco 2014

design Victor Carrasco 2014

**TABLES** 

Maarten 80x80

Maarten 160x80

Maarten 180x80

Maarten 200x80