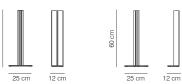

### TECHNICAL INFORMATION

Table top 30 mm thick manufactured in technical microtexturized MDF lacquered in the colours of our collection, or in plywood natural oak stained or lacquered. Complements manufactured in technical microtexturized MDF lacquered in the colors of our collection. Legs in gauged steel thermoset lacquered in white, black or orange fluorescent, and adjustable in height. Available the possibility of combining different colours of legs.