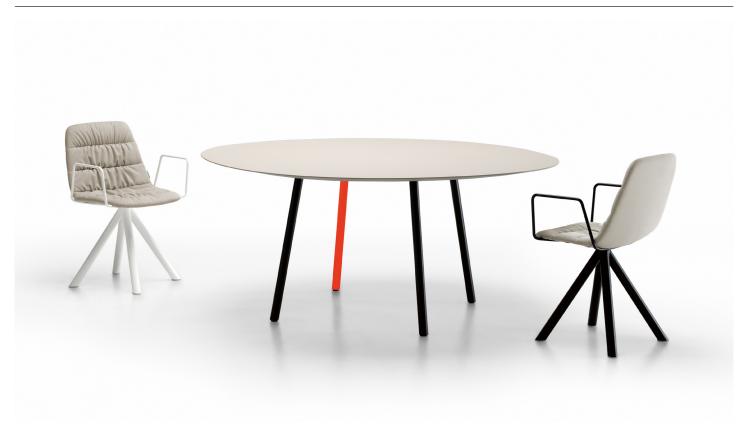

### **MAARTEN**

design Victor Carrasco 2014

A system of tables based on a minimalist leg with a levelling device; a technical solution requiring no structure, for fixing straight to the top. Its "one mile" concept expresses how it can be used for breakfast in the kitchen, then working in the office, for eating in its restaurant version and later on for a meeting around it as a boardroom table and finally for dinner in the evening... This innovative system allows for endless uses, finishes and formats.

### TECHNICAL INFORMATION

Table top 30 mm thick manufactured in technical microtexturized MDF lacquered in the colours of our collection, or in plywood natural oak stained or lacquered. Complements manufactured in technical microtexturized MDF lacquered in the colors of our collection. Legs in gauged steel thermoset lacquered in white, black or orange fluorescent, and adjustable in height. Available the possibility of combining different colours of legs.