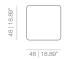

### ARMCHAIR

92 | 36.22\* 70 | 27.55\*

SOFA 244

SOFA 184

CHAISE

BACKREST-CUSHIONS

| 70 | 39.37* |
|----|--------|
|    |        |