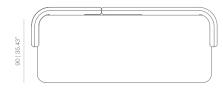

### ARMCHAIR

92 | 36.22\* 70 | 27.55\*

SOFA 244

SOFA 184

CHAISE

BACKREST-CUSHIONS

| 70 | 39.37* |
|----|--------|
|    |        |