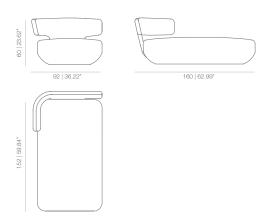

## LEVITT sofa

design Ludovica + Roberto Palomba 2007

Special moulds are used to obtain the elegant curved backs.

The Levitt armchair, with its striking appearance from all sides, is perfect for both domestic and commercial use. The seat is made of high-quality viscoelastic material. The cover fits the shape of the seat perfectly and is non-removable (modern cleaning technology allows cleaning the cover without its removal).

### TECHNICAL INFO

Back in curved plywood and wooden base covered in non-deformable expanded polyurethane with various densities and polyester fibre. Cushions filled with sterilised goose and duck feathers with hollow siliconized fibre and anti-dust mite treatment. Feather-proof cotton cover. Non-removable cover.

### ARMCHAIR

92 | 36.22\* 70 | 27.55\*

SOFA 244

SOFA 184

CHAISE

BACKREST-CUSHIONS

| 70 | 39.37* |
|----|--------|
|    |        |