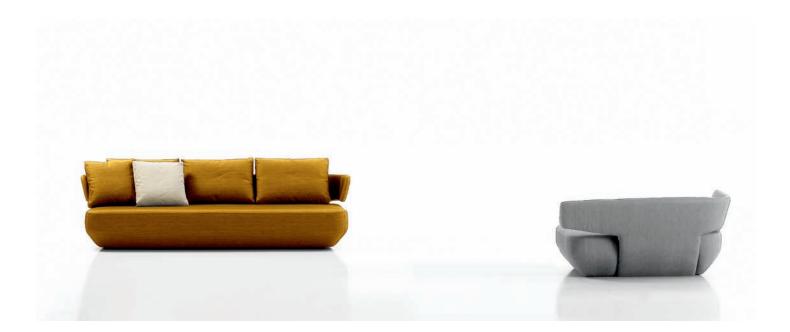

## LEVITT sofa

design Ludovica + Roberto Palomba 2007

Special moulds are used to obtain the elegant curved backs.

The Levitt armchair, with its striking appearance from all sides, is perfect for both domestic and commercial use. The seat is made of high-quality viscoelastic material. The cover fits the shape of the seat perfectly and is non-removable (modern cleaning technology allows cleaning the cover without its removal).

## LEVITT sofa

design Ludovica + Roberto Palomba 2007