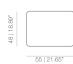

### ARMCHAIR

92 | 36.22\* 70 | 27.55\*

SOFA 244

SOFA 184

CHAISE

BACKREST-CUSHIONS

| 70 | 39.37* |
|----|--------|
|    |        |