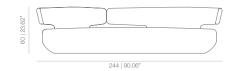

### ARMCHAIR

92 | 36.22\* 70 | 27.55\*

SOFA 244

SOFA 184

CHAISE

BACKREST-CUSHIONS

| 70 | 39.37* |
|----|--------|
|    |        |