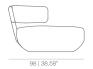

### ARMCHAIR

92 | 36.22\* 70 | 27.55\*

SOFA 244

SOFA 184

CHAISE

BACKREST-CUSHIONS

| 70 | 39.37* |
|----|--------|
|    |        |