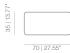

### ARMCHAIR

92 | 36.22\* 70 | 27.55\*

SOFA 244

SOFA 184

CHAISE

BACKREST-CUSHIONS

| 70 | 39.37* |
|----|--------|
|    |        |