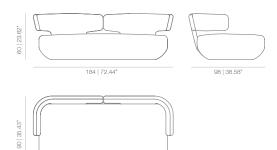

### ARMCHAIR

92 | 36.22\* 70 | 27.55\*

SOFA 244

SOFA 184

CHAISE

BACKREST-CUSHIONS

| 70 | 39.37* |
|----|--------|
|    |        |