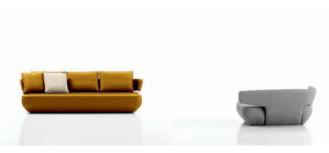

## LEVITT sofa

design Ludovica + Roberto Palomba 2007

Special moulds are used to obtain the elegant curved backs.

The Levitt armchair, with its striking appearance from all sides, is perfect for both domestic and commercial use. The seat is made of high-quality viscoelastic material. The cover fits the shape of the seat perfectly and is non-removable (modern cleaning technology allows cleaning the cover without its removal).

### ARMCHAIR

92 | 36.22\* 70 | 27.55\*

SOFA 244

SOFA 184

CHAISE

BACKREST-CUSHIONS

| 70 | 39.37* |
|----|--------|
|    |        |