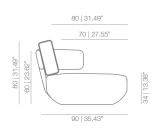

### ARMCHAIR

92 | 36.22\* 70 | 27.55\*

SOFA 244

SOFA 184

CHAISE

BACKREST-CUSHIONS

| 70 | 39.37* |
|----|--------|
|    |        |