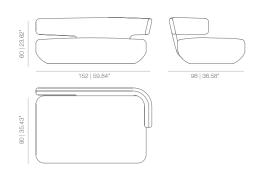

### ARMCHAIR

92 | 36.22\* 70 | 27.55\*

SOFA 244

SOFA 184

CHAISE

BACKREST-CUSHIONS

| 70 | 39.37* |
|----|--------|
|    |        |