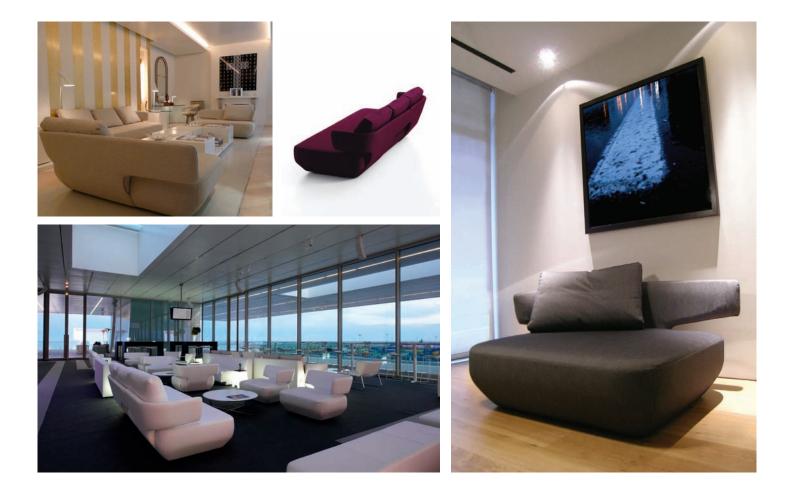

### PROJECTS

Barclays Bank | Bentel & Bentel Cosmopolitan Suites | Confortel Hotels | Durrat Al Bahrein | Fnac | Tribeca Grand Hotel | Zara Inditex Grioup | Veuve Clicquot Milano | Open Tenis Valencia| 33rd Amerca's Cup | Petromar | W Hotels.

## LEVITT sofa

design Ludovica + Roberto Palomba 2007

Special moulds are used to obtain the elegant curved backs.

The Levitt armchair, with its striking appearance from all sides, is perfect for both domestic and commercial use. The seat is made of high-quality viscoelastic material. The cover fits the shape of the seat perfectly and is non-removable (modern cleaning technology allows cleaning the cover without its removal).