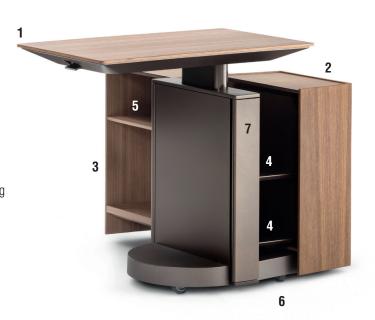

## **DESCRIPTION**

# Molteni & C

4—

- 1 Sliding height adjustable worktop
- 2 Container with horizontal glide opening
- 3 Container with rotational opening
- 4 Auxiliary shelves
- **5** Compartment for personal items
- **6** 360° swivel castors
- 7 Power bank compartment