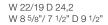

# dimensions of internal compartments

W 22/19 D 24,2 W 8 5/8"/ 7 1/2" D 9 1/2"

W 44/38 D 24,2 W 17 <sup>3</sup>/8"/ 15" D 9 <sup>1</sup>/2"

VAS1

trays

VAD1