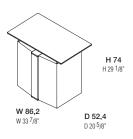

wood edges.

**CASTORS** 

Base fitted with concealed castors with 360° rotation.



DATASHEET

REGISTERED DESIGN

#### TOUCH DOWN UNIT— STUDIO KLASS 2020

## **DIMENSIONS**

#### Notes

The TDU has a compartment that can contain a power bank. The power bank is not supplied with the product. It is advisable to use a power bank with a USB-C power output and laptop charge capacity.

Max. dimensions for purchasing the power bank:

H 23 x W 7 x D 2,5 cm / H 23 x W 7,5 x D 2 cm

H 9" x W 2 3/4" x D 1" / H 9" x W 3" x D 3/4"



# Molteni & C

3-

4

## mobile station

## PMO1



# dimensions of internal compartments







W 22/19 D 24,2 W 8 5/8"/ 7 1/2" D 9 1/2"

W 44/38 D 24,2 W 17 <sup>3</sup>/8"/ 15" D 9 <sup>1</sup>/2"



VAS1





trays

VAD1

# dimensions of the different configurations









## DATASHEET

REGISTERED DESIGN

## **DESCRIPTION**

# Molteni & C

4—

- 1 Sliding height adjustable worktop
- 2 Container with horizontal glide opening
- 3 Container with rotational opening
- 4 Auxiliary shelves
- **5** Compartment for personal items
- **6** 360° swivel castors
- 7 Power bank compartment





### DATASHEET

REGISTERED DESIGN