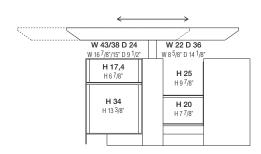

# dimensions of internal compartments

W 22/19 D 24,2 W 8 5/8"/ 7 1/2" D 9 1/2"

W 44/38 D 24,2 W 17 <sup>3</sup>/8"/ 15" D 9 <sup>1</sup>/2"

VAS1

trays

VAD1

# dimensions of the different configurations