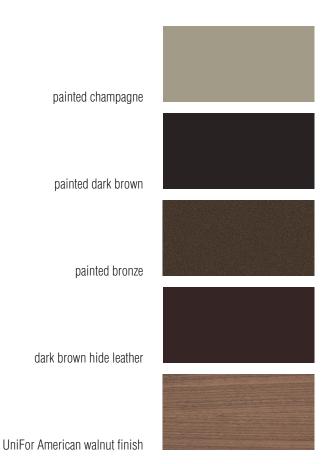

### **FINISHES**

|              | Finish pairings                                              |                                                    |                                                                   |
|--------------|--------------------------------------------------------------|----------------------------------------------------|-------------------------------------------------------------------|
| central body | painted dark brown<br>painted champagne<br>American walnut * | American walnut * painted bronze American walnut * | dark brown hide leather<br>painted champagne<br>American walnut * |

\* UniFor American walnut finish sample available on request