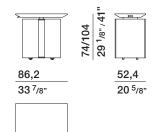

AINT OR HIDE LEATHER

Plastic that is either painted or covered in hide leather.

EXTERNAL SHELL IN WOOD

Medium density fibreboard panel with solid wood edges, covered in wood veneer.

WORKTOP

American walnut with solid wood edges.

**CASTORS** 

Base fitted with concealed castors with 360° rotation.



DATASHEET

REGISTERED DESIGN

#### TOUCH DOWN UNIT— STUDIO KLASS 2020

## **DIMENSIONS**

#### Notes

The TDU has a compartment that can contain a power bank. The power bank is not supplied with the product. It is advisable to use a power bank with a USB-C power output and laptop charge capacity.

Max. dimensions for purchasing the power bank:

H 23 x W 7 x D 2,5 cm / H 23 x W 7,5 x D 2 cm

H 9" x W 2 3/4" x D 1" / H 9" x W 3" x D 3/4"



# Molteni & C

3-

4

## mobile station

## PMO1



# dimensions of internal compartments







W 22/19 D 24,2 W 8 5/8"/ 7 1/2" D 9 1/2"

W 44/38 D 24,2 W 17 <sup>3</sup>/8"/ 15" D 9 <sup>1</sup>/2"



VAS1





trays

VAD1

# dimensions of the different configurations









## DATASHEET

REGISTERED DESIGN

## **DESCRIPTION**

# Molteni & C

4—

- 1 Sliding height adjustable worktop
- 2 Container with horizontal glide opening
- 3 Container with rotational opening
- 4 Auxiliary shelves
- **5** Compartment for personal items
- **6** 360° swivel castors
- 7 Power bank compartment





### DATASHEET

REGISTERED DESIGN