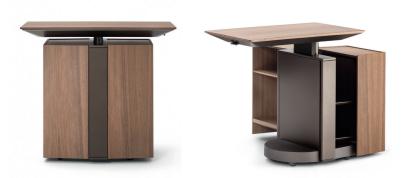

## TOUCH DOWN UNIT — STUDIO KLASS 2020 UNIFOR FOR MOLTENI&C

1-

This small but functional mobile station fits the bill. It can easily follow someone around the home, adapting itself to continuous changes in layout and spatial configuration and to a range of usage modes for working seated on an armchair, office chair or stool, or standing. It acts as a service module, providing a place to store your bag and other personal items, work on a laptop, check your email, answer a message, make a phone call, or charge your devices. The project was in fact created for, and designed around, individual workers who live in different ways each day—and throughout the day—depending on the activity to be carried out.

The mobile unit has a metal structure consisting of a base with a central upright fixed to it. The upright also supports the structure of the worktop, which features vertical and horizontal sliding devices that allow the user to adjust the height and position of the worktop so that it is comfortable and ergonomic for every type of activity. The unit has a compartment where a rechargeable power bank can be inserted. The central structural upright is accessorised also with USB ports where electronic devices can be charged. To facilitate moving the workstation about the office the base is on concealed 360° swivel castors.

# Molteni & C

4—

- 1 Sliding height adjustable worktop
- 2 Container with horizontal glide opening
- 3 Container with rotational opening
- 4 Auxiliary shelves
- **5** Compartment for personal items
- **6** 360° swivel castors
- 7 Power bank compartment