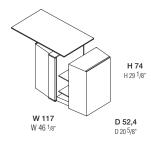

edges.

**CASTORS** 

Base fitted with concealed castors with 360° rotation.



DATASHEET

REGISTERED DESIGN

#### TOUCH DOWN UNIT— STUDIO KLASS 2020

## **DIMENSIONS**

#### Notes

The TDU has a compartment that can contain a power bank. The power bank is not supplied with the product. It is advisable to use a power bank with a USB-C power output and laptop charge capacity.

Max. dimensions for purchasing the power bank:

H 23 x W 7 x D 2,5 cm / H 23 x W 7,5 x D 2 cm

H 9" x W 2 3/4" x D 1" / H 9" x W 3" x D 3/4"



# Molteni & C

3-

4

## mobile station

## PMO1



# dimensions of internal compartments







W 22/19 D 24,2 W 8 5/8"/ 7 1/2" D 9 1/2"

W 44/38 D 24,2 W 17 <sup>3</sup>/8"/ 15" D 9 <sup>1</sup>/2"



VAS1





trays

VAD1

# dimensions of the different configurations









## DATASHEET

REGISTERED DESIGN

## **DESCRIPTION**

# Molteni & C

4—

- 1 Sliding height adjustable worktop
- 2 Container with horizontal glide opening
- 3 Container with rotational opening
- 4 Auxiliary shelves
- **5** Compartment for personal items
- **6** 360° swivel castors
- 7 Power bank compartment





### DATASHEET

REGISTERED DESIGN