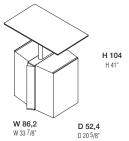

## **DIMENSIONS**

# dimensions of internal compartments

W 22/19 D 24,2 W 8 5/8"/ 7 1/2" D 9 1/2"

W 44/38 D 24,2 W 17 <sup>3</sup>/8"/ 15" D 9 <sup>1</sup>/2"

VAS1

trays

VAD1

# dimensions of the different configurations