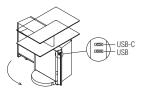

The mobile unit has a metal structure consisting of a base with a central upright fixed to it. The upright also supports the structure of the worktop, which features vertical and horizontal sliding devices that allow the user to adjust the height and position of the worktop so that it is comfortable and ergonomic for every type of activity. The unit has a compartment where a rechargeable power bank can be inserted. The central structural upright is accessorised also with USB ports where electronic devices can be charged. To facilitate moving the workstation about the office the base is on concealed 360° swivel castors.

#### Notes

The TDU has a compartment that can contain a power bank. The power bank is not supplied with the product. It is advisable to use a power bank with a USB-C power output and laptop charge capacity.

Max. dimensions for purchasing the power bank:

H 23 x W 7 x D 2,5 cm / H 23 x W 7,5 x D 2 cm

H 9" x W 2 3/4" x D 1" / H 9" x W 3" x D 3/4"