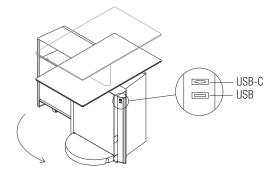

The mobile unit has a metal structure consisting of a base with a central upright fixed to it. The upright also supports the structure of the worktop, which features vertical and horizontal sliding devices that allow the user to adjust the height and position of the worktop so that it is comfortable and ergonomic for every type of activity. The unit has a compartment where a rechargeable power bank can be inserted. The central structural upright is accessorised also with USB ports where electronic devices can be charged. To facilitate moving the workstation about the office the base is on concealed 360° swivel castors.

#### Notes

The TDU has a compartment that can contain a power bank. The power bank is not supplied with the product. It is advisable to use a power bank with a USB-C power output and laptop charge capacity.

Max. dimensions for purchasing the power bank:

H 23 x W 7 x D 2,5 cm / H 23 x W 7,5 x D 2 cm

H 9" x W 2 3/4" x D 1" / H 9" x W 3" x D 3/4"