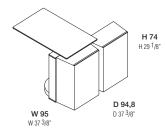

od edges.

**CASTORS** 

Base fitted with concealed castors with 360° rotation.



DATASHEET

REGISTERED DESIGN

#### TOUCH DOWN UNIT— STUDIO KLASS 2020

## **DIMENSIONS**

#### Notes

The TDU has a compartment that can contain a power bank. The power bank is not supplied with the product. It is advisable to use a power bank with a USB-C power output and laptop charge capacity.

Max. dimensions for purchasing the power bank:

H 23 x W 7 x D 2,5 cm / H 23 x W 7,5 x D 2 cm

H 9" x W 2 3/4" x D 1" / H 9" x W 3" x D 3/4"



# Molteni & C

3-

4

## mobile station

## PMO1



# dimensions of internal compartments







W 22/19 D 24,2 W 8 5/8"/ 7 1/2" D 9 1/2"

W 44/38 D 24,2 W 17 <sup>3</sup>/8"/ 15" D 9 <sup>1</sup>/2"



VAS1





trays

VAD1

# dimensions of the different configurations









## DATASHEET

REGISTERED DESIGN

## **DESCRIPTION**

# Molteni & C

4—

- 1 Sliding height adjustable worktop
- 2 Container with horizontal glide opening
- 3 Container with rotational opening
- 4 Auxiliary shelves
- **5** Compartment for personal items
- **6** 360° swivel castors
- 7 Power bank compartment





### DATASHEET

REGISTERED DESIGN