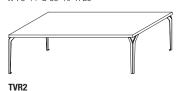

Types

**fixed rectangular table** W 2000 D 1000 H 738 W 78 3/4" D 39 3/8" H 29"

**fixed rectangular table** W 1800 D 900 H 738

TVR3