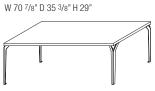

Types

**fixed rectangular table** W 2000 D 1000 H 738 W 78 3/4" D 39 3/8" H 29"

**fixed rectangular table** W 1800 D 900 H 738

TVR3