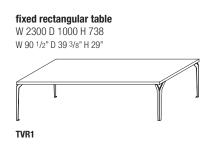

Types

**fixed rectangular table** W 2000 D 1000 H 738 W 78 3/4" D 39 3/8" H 29"

**fixed rectangular table** W 1800 D 900 H 738

TVR3