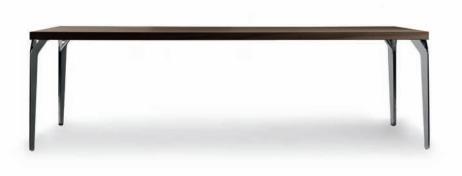

# Tea Time Table Arik Levy

registered design

*Tea Time Table,* characterised by the distinctive traits of Levy for this project: an original die cast aluminium leg, shiny chrome or matt black chrome, with airy design.