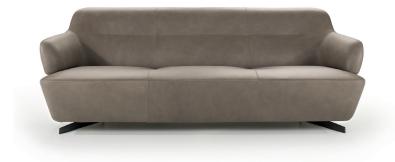

## SOUTH KENSINGTON — RODOLFO DORDONI 2019

An all rounded sofa like the futuristic 2001 Space Odyssey, a design that was all the rage in the 1960s, but with a contemporary look. Two- or three-seater sofas, all-in-one seat and medium height backrest, these are the features that make this an instant classic, suitable for both residential and hospitality solutions for lobbies and lounges. The use of avantgarde materials and the extreme attention to detail as well as the chance to fit in with the Kensington armchairs, with which it shares the basic concepts, makes it an indisputable and exceptionally versatile protagonist.