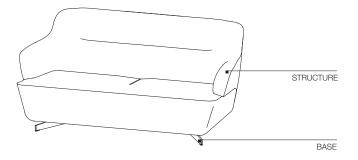

## **TECHNICAL INFORMATION**

INSIDE STRUCTURE Frame made of solid spruce (Picea abies) and Polimex, and seat with elastic straps.

#### STRUCTURE PADDING

Variable density polyurethane foam with high bearing capacity. Backrest filler in polyester fibre material. Cover in bonded velveteen.

#### BASE

Laser-cut, welded and glossy pewter colour or glossy zinc painted steel. Feet tips in non-slip plastic.