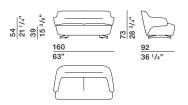

ED DESIGN IX.2019 SOUTH KENSINGTON-RODOLFO DORDONI 2019

2-

2

#### FINISHES

COVERS fabric - leather, completely removable.

Available in fire-resistant version (TB117 and BS5852).

FEET FINISHES glossy pewter colour painted glossy zinc painted

# Molteni&C TE

## **TECHNICAL INFORMATION**

INSIDE STRUCTURE Frame made of solid spruce (Picea abies) and Polimex, and seat with elastic straps.

#### STRUCTURE PADDING

Variable density polyurethane foam with high bearing capacity. Backrest filler in polyester fibre material. Cover in bonded velveteen.

#### BASE

Laser-cut, welded and glossy pewter colour or glossy zinc painted steel. Feet tips in non-slip plastic.

#### REMOVABLE OUTER COVER

(See enclosed sheet, specific for the cover in question).



### DIMENSIONS

sofas

SDI160

SDI204





#### DATASHEET

REGISTERED DESIGN IX.2019