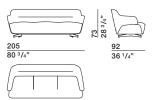

DESIGN IX.2019 SOUTH KENSINGTON-RODOLFO DORDONI 2019

2-

2

#### FINISHES

COVERS fabric - leather, completely removable.

Available in fire-resistant version (TB117 and BS5852).

FEET FINISHES glossy pewter colour painted glossy zinc painted

# Molteni&C TE

## **TECHNICAL INFORMATION**

INSIDE STRUCTURE Frame made of solid spruce (Picea abies) and Polimex, and seat with elastic straps.

#### STRUCTURE PADDING

Variable density polyurethane foam with high bearing capacity. Backrest filler in polyester fibre material. Cover in bonded velveteen.

#### BASE

Laser-cut, welded and glossy pewter colour or glossy zinc painted steel. Feet tips in non-slip plastic.

#### REMOVABLE OUTER COVER

(See enclosed sheet, specific for the cover in question).



### DIMENSIONS

sofas

SDI160

SDI204





#### DATASHEET

REGISTERED DESIGN IX.2019