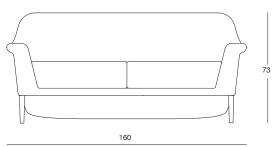

## Solstice Matthew Hilton

Solstice is a relaxed design that developed from the seed of an idea to create a fully upholstered piece that sits directly on the floor at the back. It is made from a European hardwood frame, zig-zag springs, jute webbing, hessian straps and covered with a mix of materials that includes natural fibres, animal hair and wool. It has two pure duck feather cushions and the legs come in bronze finished steel.

Subtle piping and seam details on the arms and cushion faces act as a counterpoint to the swooping curve of the design. Hilton imagines sofas as sculptures in our everyday living spaces that confidently occupy a space.



www.scp.co.uk SCPLtd









3



## Solstice Matthew Hilton

- 1 Armchair
- Two seat sofa Three seat sofa