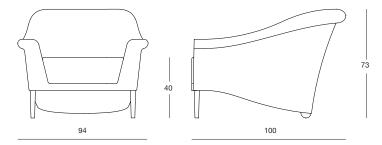

## Solstice Matthew Hilton

Solstice is a relaxed design that developed from the seed of an idea to create a fully upholstered piece that sits directly on the floor at the back. It is made from a European hardwood frame, zig-zag springs, jute webbing, hessian straps and covered with a mix of materials that includes natural fibres, animal hair and wool. It has two pure duck feather cushions and the legs come in bronze finished steel.

Subtle piping and seam details on the arms and cushion faces act as a counterpoint to the swooping curve of the design. Hilton imagines sofas as sculptures in our everyday living spaces that confidently occupy a space.



www.scp.co.uk SCPLtd









3



## Solstice Matthew Hilton

- 1 Armchair
- Two seat sofa Three seat sofa