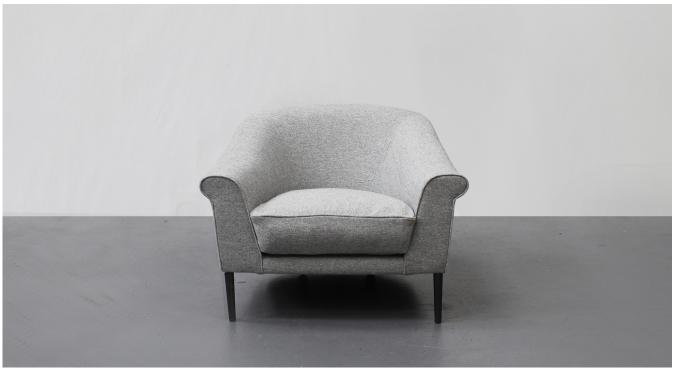

## Solstice Matthew Hilton

Solstice is a relaxed design that developed from the seed of an idea to create a fully upholstered piece that sits directly on the floor at the back. It is made from a European hardwood frame, zig-zag springs, jute webbing, hessian straps and covered with a mix of materials that includes natural fibres, animal hair and wool. It has two pure duck feather cushions and the legs come in bronze finished steel.

Subtle piping and seam details on the arms and cushion faces act as a counterpoint to the swooping curve of the design. Hilton imagines sofas as sculptures in our everyday living spaces that confidently occupy a space.