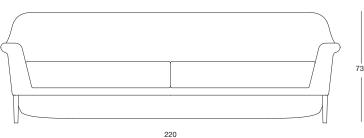

## Solstice Matthew Hilton

Solstice is a relaxed design that developed from the seed of an idea to create a fully upholstered piece that sits directly on the floor at the back. It is made from a European hardwood frame, zig-zag springs, jute webbing, hessian straps and covered with a mix of materials that includes natural fibres, animal hair and wool. It has two pure duck feather cushions and the legs come in bronze finished steel.

Subtle piping and seam details on the arms and cushion faces act as a counterpoint to the swooping curve of the design. Hilton imagines sofas as sculptures in our everyday living spaces that confidently occupy a space.



www.scp.co.uk SCPLtd









3



## Solstice Matthew Hilton

- 1 Armchair
- Two seat sofa Three seat sofa