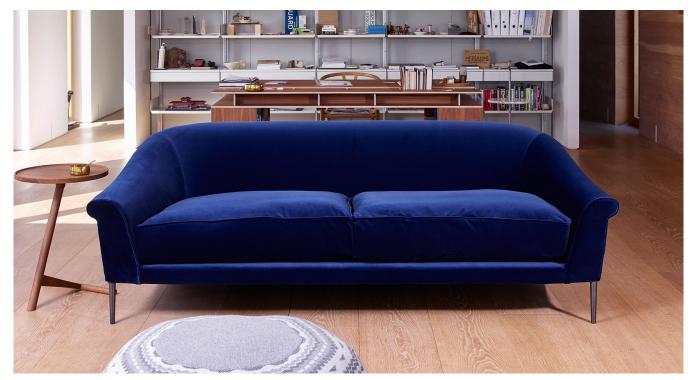

## Solstice Matthew Hilton

Solstice is a relaxed design that developed from the seed of an idea to create a fully upholstered piece that sits directly on the floor at the back. It is made from a European hardwood frame, zig-zag springs, jute webbing, hessian straps and covered with a mix of materials that includes natural fibres, animal hair and wool. It has two pure duck feather cushions and the legs come in bronze finished steel.

Subtle piping and seam details on the arms and cushion faces act as a counterpoint to the swooping curve of the design. Hilton imagines sofas as sculptures in our everyday living spaces that confidently occupy a space.