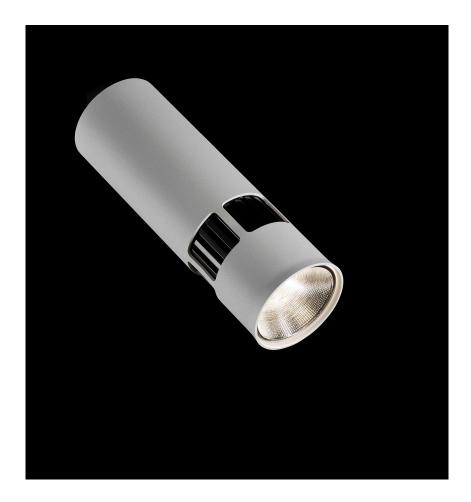

# slice

'slice' is a compact LED spot lamp with minimal yet unique characteristics. The tubular body of the spot is cut on its side, revealing its heat-sink and enabling the lamp to efficiently cool down. At the back, 'slice' features a discreet multi-directional hinge, and at the front, a subtle slanted edge gives a distinctive accent to its design, whilst directing the light beam.

### slice spot 1

black painted white painted

T96S1DZL T96S1DWL