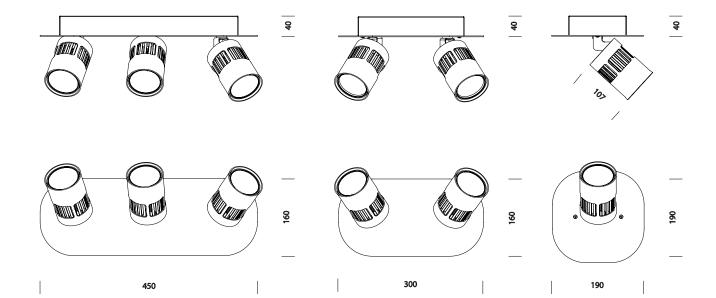

# slice spot 2

black painted white painted

T96S2DZL T96S2DWL

# slice spot 3

black painted white painted

T96S3DZL T96S3DWL

karveelstraat 2 8380 zeebrugge, belgium

**T** +32 (0)50 54 35 49

**F** +32 (0)50 54 35 40

E info@tossb.comW www.tossb.com

tossB reserves the right to alter materials, dimensions and characteristics without prior notice. This documentation replaces all previous documentation. Read the installation-instructions carefully.