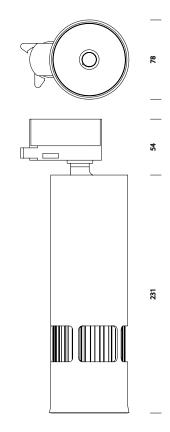

### slice track

black painted white painted

T96R1DZL T96R1DWL

### slice spot 1

black painted white painted

T96S1DZL T96S1DWL