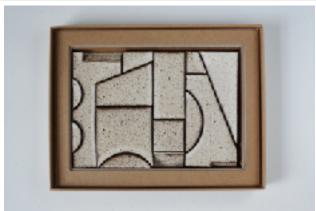

SCAPE is generated from a focused and intuitive sculpting process. The resulting object and its coloured surface keenly observes the tactility, tones and materiality of the earth. Burnt oranges, campfire blacks, bush greens, smoke whites and rust are all evoked in the colour palette. The ceramic pieces in each set can be removed from their box, arranged and re-arranged as desired; every new arrangement creating an ever-expanding field of imagination.

Each boxed set of geometric forms has been made by Rowe using a diverse range of Australian clays and finished using glazes created specifically for the project. The intensive making process of sculpting, shaping, finishing and glazing each form results in a unique set that cannot be reproduced or repeated.