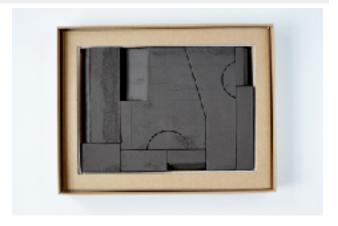

## **Bruce Rowe | SCAPE | Hub**

hello@hubfurniture.com.au www.hubfurniture.com.au SCAPE are a series of one-off ceramic forms sculpted by Bruce Rowe, exclusively available through Hub.

Each SCAPE is presented in a custom made box with felt insert, signed and authenticated by Rowe. Available from Hub from 15 December 2017, SCAPE - Series One is a limited collection of 100 unique forms.

SCAPE is generated from a focused and intuitive sculpting process. The resulting object and its coloured surface keenly observes the tactility, tones and materiality of the earth. Burnt oranges, campfire blacks, bush greens, smoke whites and rust are all evoked in the colour palette. The ceramic pieces in each set can be removed from their box, arranged and re-arranged as desired; every new arrangement creating an ever-expanding field of imagination.

Each boxed set of geometric forms has been made by Rowe using a diverse range of Australian clays and finished using glazes created specifically for the project. The intensive making process of sculpting, shaping, finishing and glazing each form results in a unique set that cannot be reproduced or repeated.