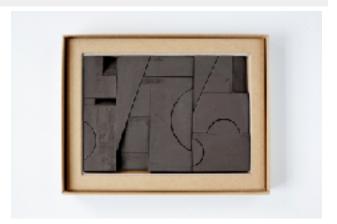

## **Bruce Rowe | SCAPE | Hub**

hello@hubfurniture.com.au www.hubfurniture.com.au SCAPE are a series of one-off ceramic forms sculpted by Bruce Rowe, exclusively available through Hub.

Each SCAPE is presented in a custom made box with felt insert, signed and authenticated by Rowe. Available from Hub from 15 December 2017, SCAPE - Series One is a limited collection of 100 unique forms.

SCAPE is generated from a focused and intuitive sculpting process. The resulting object and its coloured surface keenly observes the tactility, tones and materiality of the earth. Burnt oranges, campfire blacks, bush greens, smoke whites and rust are all evoked in the colour palette. The ceramic pieces in each set can be removed from their box, arranged and re-arranged as desired; every new arrangement creating an ever-expanding field of imagination.

Each boxed set of geometric forms has been made by Rowe using a diverse range of Australian clays and finished using glazes created specifically for the project. The intensive making process of sculpting, shaping, finishing and glazing each form results in a unique set that cannot be reproduced or repeated.