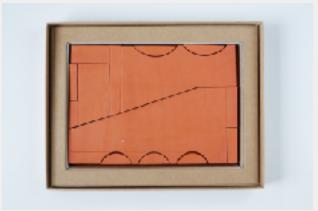

SCAPE is generated from a focused and intuitive sculpting process. The resulting object and its coloured surface keenly observes the tactility, tones and materiality of the earth. Burnt oranges, campfire blacks, bush greens, smoke whites and rust are all evoked in the colour palette. The ceramic pieces in each set can be removed from their box, arranged and re-arranged as desired; every new arrangement creating an ever-expanding field of imagination.

Each boxed set of geometric forms has been made by Rowe using a diverse range of Australian clays and finished using glazes created specifically for the project. The intensive making process of sculpting, shaping, finishing and glazing each form results in a unique set that cannot be reproduced or repeated.