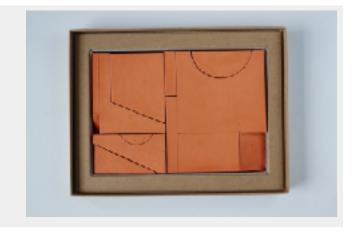

SCAPE is generated from a focused and intuitive sculpting process. The resulting object and its coloured surface keenly observes the tactility, tones and materiality of the earth. Burnt oranges, campfire blacks, bush greens, smoke whites and rust are all evoked in the colour palette. The ceramic pieces in each set can be removed from their box, arranged and re-arranged as desired; every new arrangement creating an ever-expanding field of imagination.

Each boxed set of geometric forms has been made by Rowe using a diverse range of Australian clays and finished using glazes created specifically for the project. The intensive making process of sculpting, shaping, finishing and glazing each form results in a unique set that cannot be reproduced or repeated.