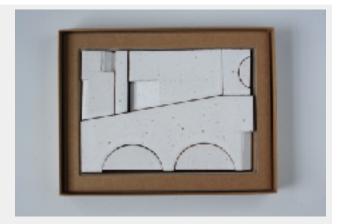

SCAPE is generated from a focused and intuitive sculpting process. The resulting object and its coloured surface keenly observes the tactility, tones and materiality of the earth. Burnt oranges, campfire blacks, bush greens, smoke whites and rust are all evoked in the colour palette. The ceramic pieces in each set can be removed from their box, arranged and re-arranged as desired; every new arrangement creating an ever-expanding field of imagination.

Each boxed set of geometric forms has been made by Rowe using a diverse range of Australian clays and finished using glazes created specifically for the project. The intensive making process of sculpting, shaping, finishing and glazing each form results in a unique set that cannot be reproduced or repeated.