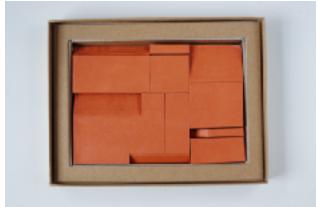

## **Bruce Rowe | SCAPE | Hub**

hello@hubfurniture.com.au www.hubfurniture.com.au SCAPE are a series of one-off ceramic forms sculpted by Bruce Rowe, exclusively available through Hub.

Each SCAPE is presented in a custom made box with felt insert, signed and authenticated by Rowe. Available from Hub from 15 December 2017, SCAPE - Series One is a limited collection of 100 unique forms.

SCAPE is generated from a focused and intuitive sculpting process. The resulting object and its coloured surface keenly observes the tactility, tones and materiality of the earth. Burnt oranges, campfire blacks, bush greens, smoke whites and rust are all evoked in the colour palette. The ceramic pieces in each set can be removed from their box, arranged and re-arranged as desired; every new arrangement creating an ever-expanding field of imagination.

Each boxed set of geometric forms has been made by Rowe using a diverse range of Australian clays and finished using glazes created specifically for the project. The intensive making process of sculpting, shaping, finishing and glazing each form results in a unique set that cannot be reproduced or repeated.