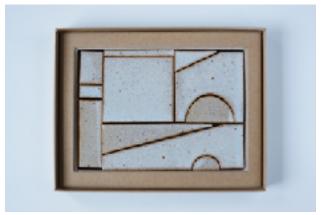

SCAPE is generated from a focused and intuitive sculpting process. The resulting object and its coloured surface keenly observes the tactility, tones and materiality of the earth. Burnt oranges, campfire blacks, bush greens, smoke whites and rust are all evoked in the colour palette. The ceramic pieces in each set can be removed from their box, arranged and re-arranged as desired; every new arrangement creating an ever-expanding field of imagination.

Each boxed set of geometric forms has been made by Rowe using a diverse range of Australian clays and finished using glazes created specifically for the project. The intensive making process of sculpting, shaping, finishing and glazing each form results in a unique set that cannot be reproduced or repeated.