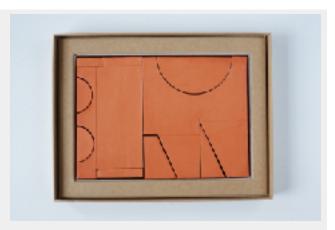

SCAPE is generated from a focused and intuitive sculpting process. The resulting object and its coloured surface keenly observes the tactility, tones and materiality of the earth. Burnt oranges, campfire blacks, bush greens, smoke whites and rust are all evoked in the colour palette. The ceramic pieces in each set can be removed from their box, arranged and re-arranged as desired; every new arrangement creating an ever-expanding field of imagination.

Each boxed set of geometric forms has been made by Rowe using a diverse range of Australian clays and finished using glazes created specifically for the project. The intensive making process of sculpting, shaping, finishing and glazing each form results in a unique set that cannot be reproduced or repeated.