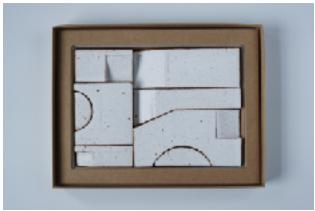

## **Bruce Rowe | SCAPE | Hub**

hello@hubfurniture.com.au www.hubfurniture.com.au SCAPE are a series of one-off ceramic forms sculpted by Bruce Rowe, exclusively available through Hub.

Each SCAPE is presented in a custom made box with felt insert, signed and authenticated by Rowe. Available from Hub from 15 December 2017, SCAPE - Series One is a limited collection of 100 unique forms.

SCAPE is generated from a focused and intuitive sculpting process. The resulting object and its coloured surface keenly observes the tactility, tones and materiality of the earth. Burnt oranges, campfire blacks, bush greens, smoke whites and rust are all evoked in the colour palette. The ceramic pieces in each set can be removed from their box, arranged and re-arranged as desired; every new arrangement creating an ever-expanding field of imagination.

Each boxed set of geometric forms has been made by Rowe using a diverse range of Australian clays and finished using glazes created specifically for the project. The intensive making process of sculpting, shaping, finishing and glazing each form results in a unique set that cannot be reproduced or repeated.