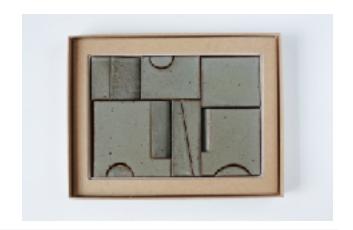

## **Bruce Rowe | SCAPE | Hub**

hello@hubfurniture.com.au www.hubfurniture.com.au SCAPE are a series of one-off ceramic forms sculpted by Bruce Rowe, exclusively available through Hub.

Each SCAPE is presented in a custom made box with felt insert, signed and authenticated by Rowe. Available from Hub from 15 December 2017, SCAPE - Series One is a limited collection of 100 unique forms.

SCAPE is generated from a focused and intuitive sculpting process. The resulting object and its coloured surface keenly observes the tactility, tones and materiality of the earth. Burnt oranges, campfire blacks, bush greens, smoke whites and rust are all evoked in the colour palette. The ceramic pieces in each set can be removed from their box, arranged and re-arranged as desired; every new arrangement creating an ever-expanding field of imagination.

Each boxed set of geometric forms has been made by Rowe using a diverse range of Australian clays and finished using glazes created specifically for the project. The intensive making process of sculpting, shaping, finishing and glazing each form results in a unique set that cannot be reproduced or repeated.