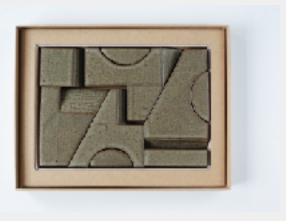

SCAPE is generated from a focused and intuitive sculpting process. The resulting object and its coloured surface keenly observes the tactility, tones and materiality of the earth. Burnt oranges, campfire blacks, bush greens, smoke whites and rust are all evoked in the colour palette. The ceramic pieces in each set can be removed from their box, arranged and re-arranged as desired; every new arrangement creating an ever-expanding field of imagination.

Each boxed set of geometric forms has been made by Rowe using a diverse range of Australian clays and finished using glazes created specifically for the project. The intensive making process of sculpting, shaping, finishing and glazing each form results in a unique set that cannot be reproduced or repeated.