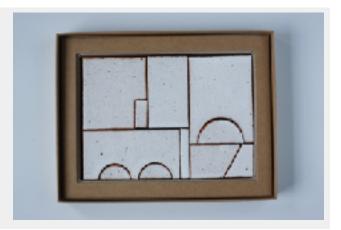

SCAPE is generated from a focused and intuitive sculpting process. The resulting object and its coloured surface keenly observes the tactility, tones and materiality of the earth. Burnt oranges, campfire blacks, bush greens, smoke whites and rust are all evoked in the colour palette. The ceramic pieces in each set can be removed from their box, arranged and re-arranged as desired; every new arrangement creating an ever-expanding field of imagination.

Each boxed set of geometric forms has been made by Rowe using a diverse range of Australian clays and finished using glazes created specifically for the project. The intensive making process of sculpting, shaping, finishing and glazing each form results in a unique set that cannot be reproduced or repeated.