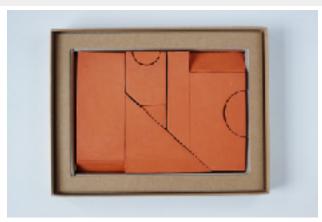

## **Bruce Rowe | SCAPE | Hub**

hello@hubfurniture.com.au www.hubfurniture.com.au SCAPE are a series of one-off ceramic forms sculpted by Bruce Rowe, exclusively available through Hub.

Each SCAPE is presented in a custom made box with felt insert, signed and authenticated by Rowe. Available from Hub from 15 December 2017, SCAPE - Series One is a limited collection of 100 unique forms.

SCAPE is generated from a focused and intuitive sculpting process. The resulting object and its coloured surface keenly observes the tactility, tones and materiality of the earth. Burnt oranges, campfire blacks, bush greens, smoke whites and rust are all evoked in the colour palette. The ceramic pieces in each set can be removed from their box, arranged and re-arranged as desired; every new arrangement creating an ever-expanding field of imagination.

Each boxed set of geometric forms has been made by Rowe using a diverse range of Australian clays and finished using glazes created specifically for the project. The intensive making process of sculpting, shaping, finishing and glazing each form results in a unique set that cannot be reproduced or repeated.