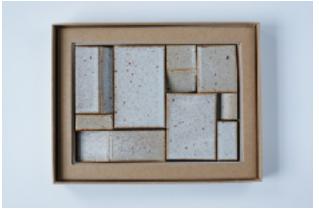

## **Bruce Rowe | SCAPE | Hub**

hello@hubfurniture.com.au www.hubfurniture.com.au SCAPE are a series of one-off ceramic forms sculpted by Bruce Rowe, exclusively available through Hub.

Each SCAPE is presented in a custom made box with felt insert, signed and authenticated by Rowe. Available from Hub from 15 December 2017, SCAPE - Series One is a limited collection of 100 unique forms.

SCAPE is generated from a focused and intuitive sculpting process. The resulting object and its coloured surface keenly observes the tactility, tones and materiality of the earth. Burnt oranges, campfire blacks, bush greens, smoke whites and rust are all evoked in the colour palette. The ceramic pieces in each set can be removed from their box, arranged and re-arranged as desired; every new arrangement creating an ever-expanding field of imagination.

Each boxed set of geometric forms has been made by Rowe using a diverse range of Australian clays and finished using glazes created specifically for the project. The intensive making process of sculpting, shaping, finishing and glazing each form results in a unique set that cannot be reproduced or repeated.