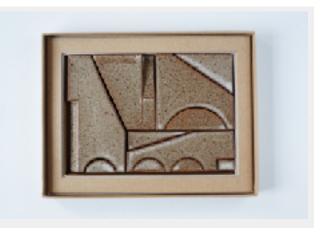

## **Bruce Rowe | SCAPE | Hub**

hello@hubfurniture.com.au www.hubfurniture.com.au SCAPE are a series of one-off ceramic forms sculpted by Bruce Rowe, exclusively available through Hub.

Each SCAPE is presented in a custom made box with felt insert, signed and authenticated by Rowe. Available from Hub from 15 December 2017, SCAPE - Series One is a limited collection of 100 unique forms.

SCAPE is generated from a focused and intuitive sculpting process. The resulting object and its coloured surface keenly observes the tactility, tones and materiality of the earth. Burnt oranges, campfire blacks, bush greens, smoke whites and rust are all evoked in the colour palette. The ceramic pieces in each set can be removed from their box, arranged and re-arranged as desired; every new arrangement creating an ever-expanding field of imagination.

Each boxed set of geometric forms has been made by Rowe using a diverse range of Australian clays and finished using glazes created specifically for the project. The intensive making process of sculpting, shaping, finishing and glazing each form results in a unique set that cannot be reproduced or repeated.