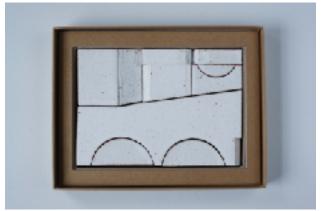

## **Bruce Rowe | SCAPE | Hub**

hello@hubfurniture.com.au www.hubfurniture.com.au SCAPE are a series of one-off ceramic forms sculpted by Bruce Rowe, exclusively available through Hub.

Each SCAPE is presented in a custom made box with felt insert, signed and authenticated by Rowe. Available from Hub from 15 December 2017, SCAPE - Series One is a limited collection of 100 unique forms.

SCAPE is generated from a focused and intuitive sculpting process. The resulting object and its coloured surface keenly observes the tactility, tones and materiality of the earth. Burnt oranges, campfire blacks, bush greens, smoke whites and rust are all evoked in the colour palette. The ceramic pieces in each set can be removed from their box, arranged and re-arranged as desired; every new arrangement creating an ever-expanding field of imagination.

Each boxed set of geometric forms has been made by Rowe using a diverse range of Australian clays and finished using glazes created specifically for the project. The intensive making process of sculpting, shaping, finishing and glazing each form results in a unique set that cannot be reproduced or repeated.