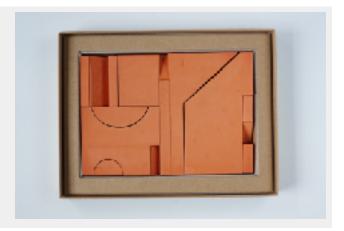

## **Bruce Rowe | SCAPE | Hub**

hello@hubfurniture.com.au www.hubfurniture.com.au SCAPE are a series of one-off ceramic forms sculpted by Bruce Rowe, exclusively available through Hub.

Each SCAPE is presented in a custom made box with felt insert, signed and authenticated by Rowe. Available from Hub from 15 December 2017, SCAPE - Series One is a limited collection of 100 unique forms.

SCAPE is generated from a focused and intuitive sculpting process. The resulting object and its coloured surface keenly observes the tactility, tones and materiality of the earth. Burnt oranges, campfire blacks, bush greens, smoke whites and rust are all evoked in the colour palette. The ceramic pieces in each set can be removed from their box, arranged and re-arranged as desired; every new arrangement creating an ever-expanding field of imagination.

Each boxed set of geometric forms has been made by Rowe using a diverse range of Australian clays and finished using glazes created specifically for the project. The intensive making process of sculpting, shaping, finishing and glazing each form results in a unique set that cannot be reproduced or repeated.