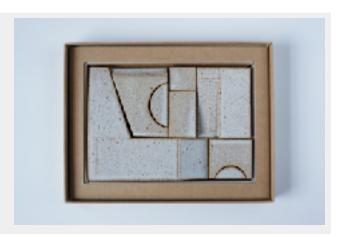

## **Bruce Rowe | SCAPE | Hub**

hello@hubfurniture.com.au www.hubfurniture.com.au SCAPE are a series of one-off ceramic forms sculpted by Bruce Rowe, exclusively available through Hub.

Each SCAPE is presented in a custom made box with felt insert, signed and authenticated by Rowe. Available from Hub from 15 December 2017, SCAPE - Series One is a limited collection of 100 unique forms.

SCAPE is generated from a focused and intuitive sculpting process. The resulting object and its coloured surface keenly observes the tactility, tones and materiality of the earth. Burnt oranges, campfire blacks, bush greens, smoke whites and rust are all evoked in the colour palette. The ceramic pieces in each set can be removed from their box, arranged and re-arranged as desired; every new arrangement creating an ever-expanding field of imagination.

Each boxed set of geometric forms has been made by Rowe using a diverse range of Australian clays and finished using glazes created specifically for the project. The intensive making process of sculpting, shaping, finishing and glazing each form results in a unique set that cannot be reproduced or repeated.