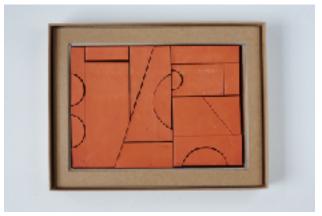

SCAPE is generated from a focused and intuitive sculpting process. The resulting object and its coloured surface keenly observes the tactility, tones and materiality of the earth. Burnt oranges, campfire blacks, bush greens, smoke whites and rust are all evoked in the colour palette. The ceramic pieces in each set can be removed from their box, arranged and re-arranged as desired; every new arrangement creating an ever-expanding field of imagination.

Each boxed set of geometric forms has been made by Rowe using a diverse range of Australian clays and finished using glazes created specifically for the project. The intensive making process of sculpting, shaping, finishing and glazing each form results in a unique set that cannot be reproduced or repeated.