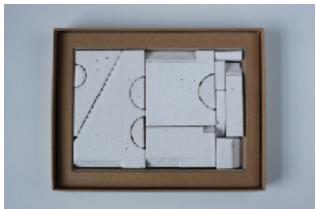

SCAPE is generated from a focused and intuitive sculpting process. The resulting object and its coloured surface keenly observes the tactility, tones and materiality of the earth. Burnt oranges, campfire blacks, bush greens, smoke whites and rust are all evoked in the colour palette. The ceramic pieces in each set can be removed from their box, arranged and re-arranged as desired; every new arrangement creating an ever-expanding field of imagination.

Each boxed set of geometric forms has been made by Rowe using a diverse range of Australian clays and finished using glazes created specifically for the project. The intensive making process of sculpting, shaping, finishing and glazing each form results in a unique set that cannot be reproduced or repeated.