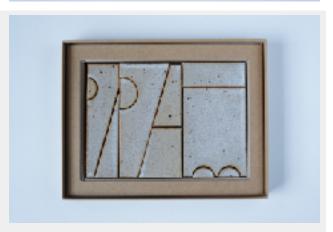

SCAPE is generated from a focused and intuitive sculpting process. The resulting object and its coloured surface keenly observes the tactility, tones and materiality of the earth. Burnt oranges, campfire blacks, bush greens, smoke whites and rust are all evoked in the colour palette. The ceramic pieces in each set can be removed from their box, arranged and re-arranged as desired; every new arrangement creating an ever-expanding field of imagination.

Each boxed set of geometric forms has been made by Rowe using a diverse range of Australian clays and finished using glazes created specifically for the project. The intensive making process of sculpting, shaping, finishing and glazing each form results in a unique set that cannot be reproduced or repeated.