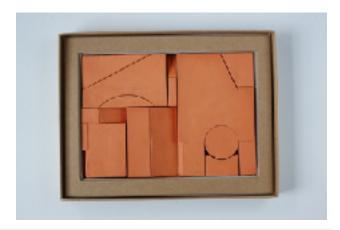

SCAPE is generated from a focused and intuitive sculpting process. The resulting object and its coloured surface keenly observes the tactility, tones and materiality of the earth. Burnt oranges, campfire blacks, bush greens, smoke whites and rust are all evoked in the colour palette. The ceramic pieces in each set can be removed from their box, arranged and re-arranged as desired; every new arrangement creating an ever-expanding field of imagination.

Each boxed set of geometric forms has been made by Rowe using a diverse range of Australian clays and finished using glazes created specifically for the project. The intensive making process of sculpting, shaping, finishing and glazing each form results in a unique set that cannot be reproduced or repeated.