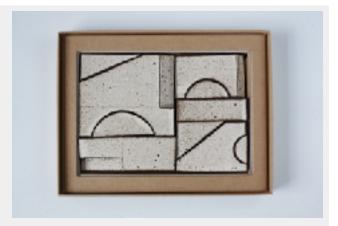

SCAPE is generated from a focused and intuitive sculpting process. The resulting object and its coloured surface keenly observes the tactility, tones and materiality of the earth. Burnt oranges, campfire blacks, bush greens, smoke whites and rust are all evoked in the colour palette. The ceramic pieces in each set can be removed from their box, arranged and re-arranged as desired; every new arrangement creating an ever-expanding field of imagination.

Each boxed set of geometric forms has been made by Rowe using a diverse range of Australian clays and finished using glazes created specifically for the project. The intensive making process of sculpting, shaping, finishing and glazing each form results in a unique set that cannot be reproduced or repeated.