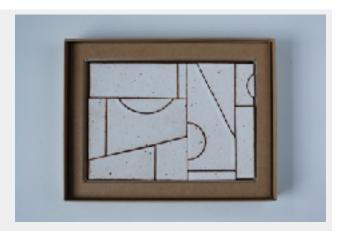

## **Bruce Rowe | SCAPE | Hub**

hello@hubfurniture.com.au www.hubfurniture.com.au SCAPE are a series of one-off ceramic forms sculpted by Bruce Rowe, exclusively available through Hub.

Each SCAPE is presented in a custom made box with felt insert, signed and authenticated by Rowe. Available from Hub from 15 December 2017, SCAPE - Series One is a limited collection of 100 unique forms.

SCAPE is generated from a focused and intuitive sculpting process. The resulting object and its coloured surface keenly observes the tactility, tones and materiality of the earth. Burnt oranges, campfire blacks, bush greens, smoke whites and rust are all evoked in the colour palette. The ceramic pieces in each set can be removed from their box, arranged and re-arranged as desired; every new arrangement creating an ever-expanding field of imagination.

Each boxed set of geometric forms has been made by Rowe using a diverse range of Australian clays and finished using glazes created specifically for the project. The intensive making process of sculpting, shaping, finishing and glazing each form results in a unique set that cannot be reproduced or repeated.