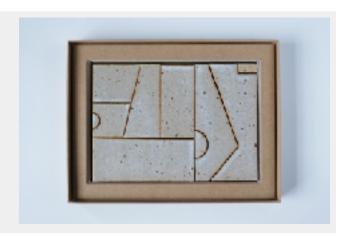

## **Bruce Rowe | SCAPE | Hub**

hello@hubfurniture.com.au www.hubfurniture.com.au SCAPE are a series of one-off ceramic forms sculpted by Bruce Rowe, exclusively available through Hub.

Each SCAPE is presented in a custom made box with felt insert, signed and authenticated by Rowe. Available from Hub from 15 December 2017, SCAPE - Series One is a limited collection of 100 unique forms.

SCAPE is generated from a focused and intuitive sculpting process. The resulting object and its coloured surface keenly observes the tactility, tones and materiality of the earth. Burnt oranges, campfire blacks, bush greens, smoke whites and rust are all evoked in the colour palette. The ceramic pieces in each set can be removed from their box, arranged and re-arranged as desired; every new arrangement creating an ever-expanding field of imagination.

Each boxed set of geometric forms has been made by Rowe using a diverse range of Australian clays and finished using glazes created specifically for the project. The intensive making process of sculpting, shaping, finishing and glazing each form results in a unique set that cannot be reproduced or repeated.