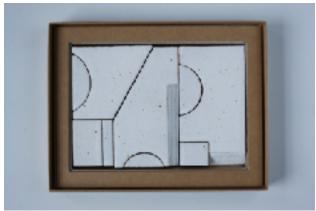

SCAPE is generated from a focused and intuitive sculpting process. The resulting object and its coloured surface keenly observes the tactility, tones and materiality of the earth. Burnt oranges, campfire blacks, bush greens, smoke whites and rust are all evoked in the colour palette. The ceramic pieces in each set can be removed from their box, arranged and re-arranged as desired; every new arrangement creating an ever-expanding field of imagination.

Each boxed set of geometric forms has been made by Rowe using a diverse range of Australian clays and finished using glazes created specifically for the project. The intensive making process of sculpting, shaping, finishing and glazing each form results in a unique set that cannot be reproduced or repeated.