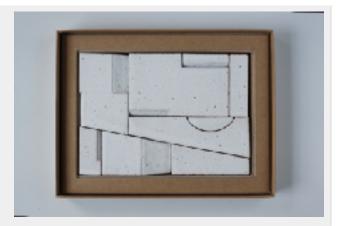

## **Bruce Rowe | SCAPE | Hub**

hello@hubfurniture.com.au www.hubfurniture.com.au SCAPE are a series of one-off ceramic forms sculpted by Bruce Rowe, exclusively available through Hub.

Each SCAPE is presented in a custom made box with felt insert, signed and authenticated by Rowe. Available from Hub from 15 December 2017, SCAPE - Series One is a limited collection of 100 unique forms.

SCAPE is generated from a focused and intuitive sculpting process. The resulting object and its coloured surface keenly observes the tactility, tones and materiality of the earth. Burnt oranges, campfire blacks, bush greens, smoke whites and rust are all evoked in the colour palette. The ceramic pieces in each set can be removed from their box, arranged and re-arranged as desired; every new arrangement creating an ever-expanding field of imagination.

Each boxed set of geometric forms has been made by Rowe using a diverse range of Australian clays and finished using glazes created specifically for the project. The intensive making process of sculpting, shaping, finishing and glazing each form results in a unique set that cannot be reproduced or repeated.