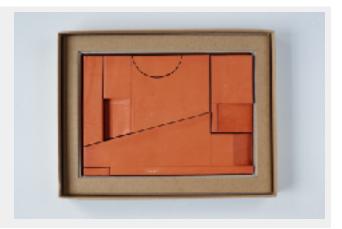

SCAPE is generated from a focused and intuitive sculpting process. The resulting object and its coloured surface keenly observes the tactility, tones and materiality of the earth. Burnt oranges, campfire blacks, bush greens, smoke whites and rust are all evoked in the colour palette. The ceramic pieces in each set can be removed from their box, arranged and re-arranged as desired; every new arrangement creating an ever-expanding field of imagination.

Each boxed set of geometric forms has been made by Rowe using a diverse range of Australian clays and finished using glazes created specifically for the project. The intensive making process of sculpting, shaping, finishing and glazing each form results in a unique set that cannot be reproduced or repeated.