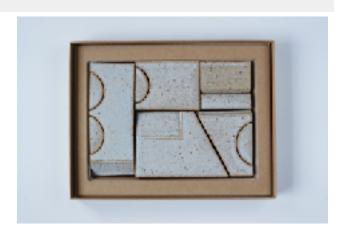

## **Bruce Rowe | SCAPE | Hub**

hello@hubfurniture.com.au www.hubfurniture.com.au SCAPE are a series of one-off ceramic forms sculpted by Bruce Rowe, exclusively available through Hub.

Each SCAPE is presented in a custom made box with felt insert, signed and authenticated by Rowe. Available from Hub from 15 December 2017, SCAPE - Series One is a limited collection of 100 unique forms.

SCAPE is generated from a focused and intuitive sculpting process. The resulting object and its coloured surface keenly observes the tactility, tones and materiality of the earth. Burnt oranges, campfire blacks, bush greens, smoke whites and rust are all evoked in the colour palette. The ceramic pieces in each set can be removed from their box, arranged and re-arranged as desired; every new arrangement creating an ever-expanding field of imagination.

Each boxed set of geometric forms has been made by Rowe using a diverse range of Australian clays and finished using glazes created specifically for the project. The intensive making process of sculpting, shaping, finishing and glazing each form results in a unique set that cannot be reproduced or repeated.