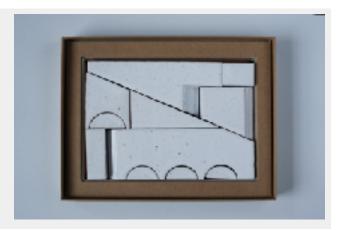

SCAPE is generated from a focused and intuitive sculpting process. The resulting object and its coloured surface keenly observes the tactility, tones and materiality of the earth. Burnt oranges, campfire blacks, bush greens, smoke whites and rust are all evoked in the colour palette. The ceramic pieces in each set can be removed from their box, arranged and re-arranged as desired; every new arrangement creating an ever-expanding field of imagination.

Each boxed set of geometric forms has been made by Rowe using a diverse range of Australian clays and finished using glazes created specifically for the project. The intensive making process of sculpting, shaping, finishing and glazing each form results in a unique set that cannot be reproduced or repeated.