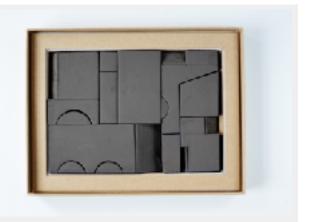

## **Bruce Rowe | SCAPE | Hub**

hello@hubfurniture.com.au www.hubfurniture.com.au SCAPE are a series of one-off ceramic forms sculpted by Bruce Rowe, exclusively available through Hub.

Each SCAPE is presented in a custom made box with felt insert, signed and authenticated by Rowe. Available from Hub from 15 December 2017, SCAPE - Series One is a limited collection of 100 unique forms.

SCAPE is generated from a focused and intuitive sculpting process. The resulting object and its coloured surface keenly observes the tactility, tones and materiality of the earth. Burnt oranges, campfire blacks, bush greens, smoke whites and rust are all evoked in the colour palette. The ceramic pieces in each set can be removed from their box, arranged and re-arranged as desired; every new arrangement creating an ever-expanding field of imagination.

Each boxed set of geometric forms has been made by Rowe using a diverse range of Australian clays and finished using glazes created specifically for the project. The intensive making process of sculpting, shaping, finishing and glazing each form results in a unique set that cannot be reproduced or repeated.