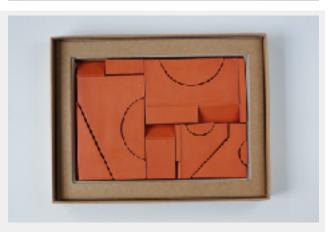

SCAPE is generated from a focused and intuitive sculpting process. The resulting object and its coloured surface keenly observes the tactility, tones and materiality of the earth. Burnt oranges, campfire blacks, bush greens, smoke whites and rust are all evoked in the colour palette. The ceramic pieces in each set can be removed from their box, arranged and re-arranged as desired; every new arrangement creating an ever-expanding field of imagination.

Each boxed set of geometric forms has been made by Rowe using a diverse range of Australian clays and finished using glazes created specifically for the project. The intensive making process of sculpting, shaping, finishing and glazing each form results in a unique set that cannot be reproduced or repeated.