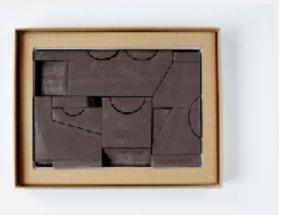

## **Bruce Rowe | SCAPE | Hub**

hello@hubfurniture.com.au www.hubfurniture.com.au SCAPE are a series of one-off ceramic forms sculpted by Bruce Rowe, exclusively available through Hub.

Each SCAPE is presented in a custom made box with felt insert, signed and authenticated by Rowe. Available from Hub from 15 December 2017, SCAPE - Series One is a limited collection of 100 unique forms.

SCAPE is generated from a focused and intuitive sculpting process. The resulting object and its coloured surface keenly observes the tactility, tones and materiality of the earth. Burnt oranges, campfire blacks, bush greens, smoke whites and rust are all evoked in the colour palette. The ceramic pieces in each set can be removed from their box, arranged and re-arranged as desired; every new arrangement creating an ever-expanding field of imagination.

Each boxed set of geometric forms has been made by Rowe using a diverse range of Australian clays and finished using glazes created specifically for the project. The intensive making process of sculpting, shaping, finishing and glazing each form results in a unique set that cannot be reproduced or repeated.