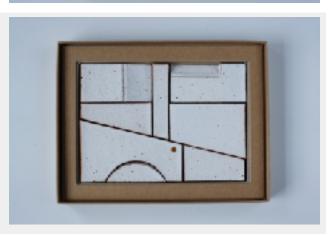

## **Bruce Rowe | SCAPE | Hub**

hello@hubfurniture.com.au www.hubfurniture.com.au SCAPE are a series of one-off ceramic forms sculpted by Bruce Rowe, exclusively available through Hub.

Each SCAPE is presented in a custom made box with felt insert, signed and authenticated by Rowe. Available from Hub from 15 December 2017, SCAPE - Series One is a limited collection of 100 unique forms.

SCAPE is generated from a focused and intuitive sculpting process. The resulting object and its coloured surface keenly observes the tactility, tones and materiality of the earth. Burnt oranges, campfire blacks, bush greens, smoke whites and rust are all evoked in the colour palette. The ceramic pieces in each set can be removed from their box, arranged and re-arranged as desired; every new arrangement creating an ever-expanding field of imagination.

Each boxed set of geometric forms has been made by Rowe using a diverse range of Australian clays and finished using glazes created specifically for the project. The intensive making process of sculpting, shaping, finishing and glazing each form results in a unique set that cannot be reproduced or repeated.