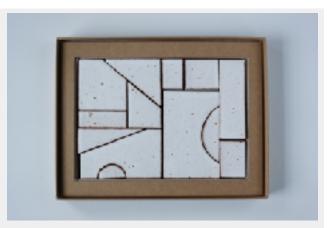

SCAPE is generated from a focused and intuitive sculpting process. The resulting object and its coloured surface keenly observes the tactility, tones and materiality of the earth. Burnt oranges, campfire blacks, bush greens, smoke whites and rust are all evoked in the colour palette. The ceramic pieces in each set can be removed from their box, arranged and re-arranged as desired; every new arrangement creating an ever-expanding field of imagination.

Each boxed set of geometric forms has been made by Rowe using a diverse range of Australian clays and finished using glazes created specifically for the project. The intensive making process of sculpting, shaping, finishing and glazing each form results in a unique set that cannot be reproduced or repeated.