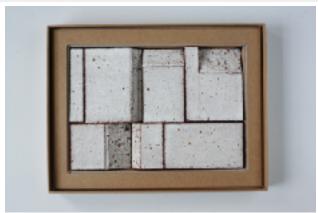

SCAPE is generated from a focused and intuitive sculpting process. The resulting object and its coloured surface keenly observes the tactility, tones and materiality of the earth. Burnt oranges, campfire blacks, bush greens, smoke whites and rust are all evoked in the colour palette. The ceramic pieces in each set can be removed from their box, arranged and re-arranged as desired; every new arrangement creating an ever-expanding field of imagination.

Each boxed set of geometric forms has been made by Rowe using a diverse range of Australian clays and finished using glazes created specifically for the project. The intensive making process of sculpting, shaping, finishing and glazing each form results in a unique set that cannot be reproduced or repeated.