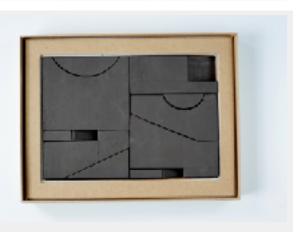

## **Bruce Rowe | SCAPE | Hub**

hello@hubfurniture.com.au www.hubfurniture.com.au SCAPE are a series of one-off ceramic forms sculpted by Bruce Rowe, exclusively available through Hub.

Each SCAPE is presented in a custom made box with felt insert, signed and authenticated by Rowe. Available from Hub from 15 December 2017, SCAPE - Series One is a limited collection of 100 unique forms.

SCAPE is generated from a focused and intuitive sculpting process. The resulting object and its coloured surface keenly observes the tactility, tones and materiality of the earth. Burnt oranges, campfire blacks, bush greens, smoke whites and rust are all evoked in the colour palette. The ceramic pieces in each set can be removed from their box, arranged and re-arranged as desired; every new arrangement creating an ever-expanding field of imagination.

Each boxed set of geometric forms has been made by Rowe using a diverse range of Australian clays and finished using glazes created specifically for the project. The intensive making process of sculpting, shaping, finishing and glazing each form results in a unique set that cannot be reproduced or repeated.