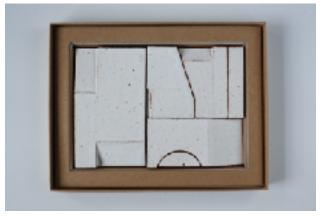

SCAPE is generated from a focused and intuitive sculpting process. The resulting object and its coloured surface keenly observes the tactility, tones and materiality of the earth. Burnt oranges, campfire blacks, bush greens, smoke whites and rust are all evoked in the colour palette. The ceramic pieces in each set can be removed from their box, arranged and re-arranged as desired; every new arrangement creating an ever-expanding field of imagination.

Each boxed set of geometric forms has been made by Rowe using a diverse range of Australian clays and finished using glazes created specifically for the project. The intensive making process of sculpting, shaping, finishing and glazing each form results in a unique set that cannot be reproduced or repeated.