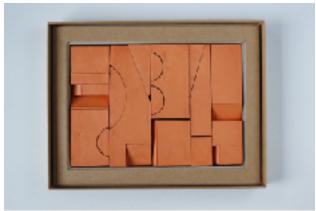

SCAPE is generated from a focused and intuitive sculpting process. The resulting object and its coloured surface keenly observes the tactility, tones and materiality of the earth. Burnt oranges, campfire blacks, bush greens, smoke whites and rust are all evoked in the colour palette. The ceramic pieces in each set can be removed from their box, arranged and re-arranged as desired; every new arrangement creating an ever-expanding field of imagination.

Each boxed set of geometric forms has been made by Rowe using a diverse range of Australian clays and finished using glazes created specifically for the project. The intensive making process of sculpting, shaping, finishing and glazing each form results in a unique set that cannot be reproduced or repeated.