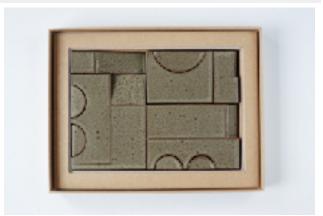

SCAPE is generated from a focused and intuitive sculpting process. The resulting object and its coloured surface keenly observes the tactility, tones and materiality of the earth. Burnt oranges, campfire blacks, bush greens, smoke whites and rust are all evoked in the colour palette. The ceramic pieces in each set can be removed from their box, arranged and re-arranged as desired; every new arrangement creating an ever-expanding field of imagination.

Each boxed set of geometric forms has been made by Rowe using a diverse range of Australian clays and finished using glazes created specifically for the project. The intensive making process of sculpting, shaping, finishing and glazing each form results in a unique set that cannot be reproduced or repeated.