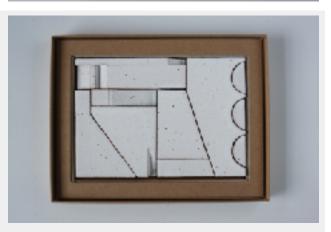

## **Bruce Rowe | SCAPE | Hub**

hello@hubfurniture.com.au www.hubfurniture.com.au SCAPE are a series of one-off ceramic forms sculpted by Bruce Rowe, exclusively available through Hub.

Each SCAPE is presented in a custom made box with felt insert, signed and authenticated by Rowe. Available from Hub from 15 December 2017, SCAPE - Series One is a limited collection of 100 unique forms.

SCAPE is generated from a focused and intuitive sculpting process. The resulting object and its coloured surface keenly observes the tactility, tones and materiality of the earth. Burnt oranges, campfire blacks, bush greens, smoke whites and rust are all evoked in the colour palette. The ceramic pieces in each set can be removed from their box, arranged and re-arranged as desired; every new arrangement creating an ever-expanding field of imagination.

Each boxed set of geometric forms has been made by Rowe using a diverse range of Australian clays and finished using glazes created specifically for the project. The intensive making process of sculpting, shaping, finishing and glazing each form results in a unique set that cannot be reproduced or repeated.