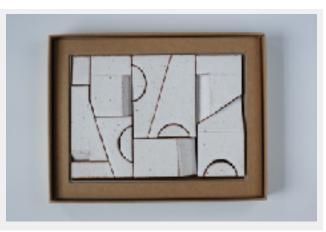

SCAPE is generated from a focused and intuitive sculpting process. The resulting object and its coloured surface keenly observes the tactility, tones and materiality of the earth. Burnt oranges, campfire blacks, bush greens, smoke whites and rust are all evoked in the colour palette. The ceramic pieces in each set can be removed from their box, arranged and re-arranged as desired; every new arrangement creating an ever-expanding field of imagination.

Each boxed set of geometric forms has been made by Rowe using a diverse range of Australian clays and finished using glazes created specifically for the project. The intensive making process of sculpting, shaping, finishing and glazing each form results in a unique set that cannot be reproduced or repeated.