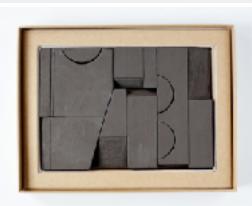

## **Bruce Rowe | SCAPE | Hub**

hello@hubfurniture.com.au www.hubfurniture.com.au SCAPE are a series of one-off ceramic forms sculpted by Bruce Rowe, exclusively available through Hub.

Each SCAPE is presented in a custom made box with felt insert, signed and authenticated by Rowe. Available from Hub from 15 December 2017, SCAPE - Series One is a limited collection of 100 unique forms.

SCAPE is generated from a focused and intuitive sculpting process. The resulting object and its coloured surface keenly observes the tactility, tones and materiality of the earth. Burnt oranges, campfire blacks, bush greens, smoke whites and rust are all evoked in the colour palette. The ceramic pieces in each set can be removed from their box, arranged and re-arranged as desired; every new arrangement creating an ever-expanding field of imagination.

Each boxed set of geometric forms has been made by Rowe using a diverse range of Australian clays and finished using glazes created specifically for the project. The intensive making process of sculpting, shaping, finishing and glazing each form results in a unique set that cannot be reproduced or repeated.