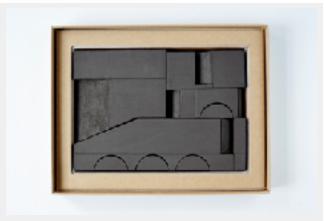

## **Bruce Rowe | SCAPE | Hub**

hello@hubfurniture.com.au www.hubfurniture.com.au SCAPE are a series of one-off ceramic forms sculpted by Bruce Rowe, exclusively available through Hub.

Each SCAPE is presented in a custom made box with felt insert, signed and authenticated by Rowe. Available from Hub from 15 December 2017, SCAPE - Series One is a limited collection of 100 unique forms.

SCAPE is generated from a focused and intuitive sculpting process. The resulting object and its coloured surface keenly observes the tactility, tones and materiality of the earth. Burnt oranges, campfire blacks, bush greens, smoke whites and rust are all evoked in the colour palette. The ceramic pieces in each set can be removed from their box, arranged and re-arranged as desired; every new arrangement creating an ever-expanding field of imagination.

Each boxed set of geometric forms has been made by Rowe using a diverse range of Australian clays and finished using glazes created specifically for the project. The intensive making process of sculpting, shaping, finishing and glazing each form results in a unique set that cannot be reproduced or repeated.