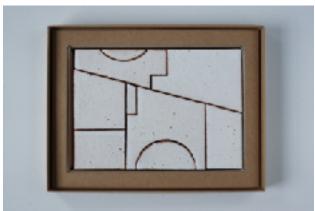

## **Bruce Rowe | SCAPE | Hub**

hello@hubfurniture.com.au www.hubfurniture.com.au SCAPE are a series of one-off ceramic forms sculpted by Bruce Rowe, exclusively available through Hub.

Each SCAPE is presented in a custom made box with felt insert, signed and authenticated by Rowe. Available from Hub from 15 December 2017, SCAPE - Series One is a limited collection of 100 unique forms.

SCAPE is generated from a focused and intuitive sculpting process. The resulting object and its coloured surface keenly observes the tactility, tones and materiality of the earth. Burnt oranges, campfire blacks, bush greens, smoke whites and rust are all evoked in the colour palette. The ceramic pieces in each set can be removed from their box, arranged and re-arranged as desired; every new arrangement creating an ever-expanding field of imagination.

Each boxed set of geometric forms has been made by Rowe using a diverse range of Australian clays and finished using glazes created specifically for the project. The intensive making process of sculpting, shaping, finishing and glazing each form results in a unique set that cannot be reproduced or repeated.