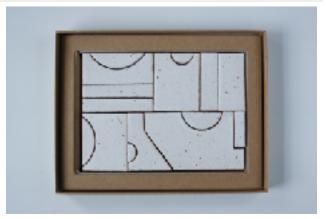

SCAPE is generated from a focused and intuitive sculpting process. The resulting object and its coloured surface keenly observes the tactility, tones and materiality of the earth. Burnt oranges, campfire blacks, bush greens, smoke whites and rust are all evoked in the colour palette. The ceramic pieces in each set can be removed from their box, arranged and re-arranged as desired; every new arrangement creating an ever-expanding field of imagination.

Each boxed set of geometric forms has been made by Rowe using a diverse range of Australian clays and finished using glazes created specifically for the project. The intensive making process of sculpting, shaping, finishing and glazing each form results in a unique set that cannot be reproduced or repeated.