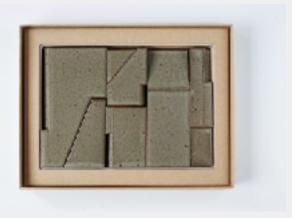

## **Bruce Rowe | SCAPE | Hub**

hello@hubfurniture.com.au www.hubfurniture.com.au SCAPE are a series of one-off ceramic forms sculpted by Bruce Rowe, exclusively available through Hub.

Each SCAPE is presented in a custom made box with felt insert, signed and authenticated by Rowe. Available from Hub from 15 December 2017, SCAPE - Series One is a limited collection of 100 unique forms.

SCAPE is generated from a focused and intuitive sculpting process. The resulting object and its coloured surface keenly observes the tactility, tones and materiality of the earth. Burnt oranges, campfire blacks, bush greens, smoke whites and rust are all evoked in the colour palette. The ceramic pieces in each set can be removed from their box, arranged and re-arranged as desired; every new arrangement creating an ever-expanding field of imagination.

Each boxed set of geometric forms has been made by Rowe using a diverse range of Australian clays and finished using glazes created specifically for the project. The intensive making process of sculpting, shaping, finishing and glazing each form results in a unique set that cannot be reproduced or repeated.