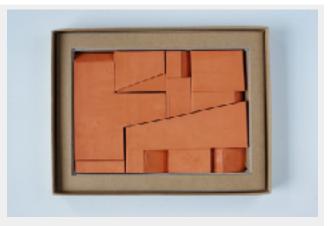

## **Bruce Rowe | SCAPE | Hub**

hello@hubfurniture.com.au www.hubfurniture.com.au SCAPE are a series of one-off ceramic forms sculpted by Bruce Rowe, exclusively available through Hub.

Each SCAPE is presented in a custom made box with felt insert, signed and authenticated by Rowe. Available from Hub from 15 December 2017, SCAPE - Series One is a limited collection of 100 unique forms.

SCAPE is generated from a focused and intuitive sculpting process. The resulting object and its coloured surface keenly observes the tactility, tones and materiality of the earth. Burnt oranges, campfire blacks, bush greens, smoke whites and rust are all evoked in the colour palette. The ceramic pieces in each set can be removed from their box, arranged and re-arranged as desired; every new arrangement creating an ever-expanding field of imagination.

Each boxed set of geometric forms has been made by Rowe using a diverse range of Australian clays and finished using glazes created specifically for the project. The intensive making process of sculpting, shaping, finishing and glazing each form results in a unique set that cannot be reproduced or repeated.