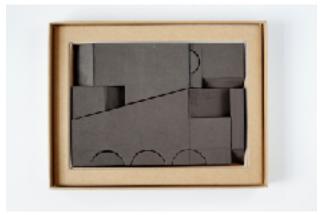

## **Bruce Rowe | SCAPE | Hub**

hello@hubfurniture.com.au www.hubfurniture.com.au SCAPE are a series of one-off ceramic forms sculpted by Bruce Rowe, exclusively available through Hub.

Each SCAPE is presented in a custom made box with felt insert, signed and authenticated by Rowe. Available from Hub from 15 December 2017, SCAPE - Series One is a limited collection of 100 unique forms.

SCAPE is generated from a focused and intuitive sculpting process. The resulting object and its coloured surface keenly observes the tactility, tones and materiality of the earth. Burnt oranges, campfire blacks, bush greens, smoke whites and rust are all evoked in the colour palette. The ceramic pieces in each set can be removed from their box, arranged and re-arranged as desired; every new arrangement creating an ever-expanding field of imagination.

Each boxed set of geometric forms has been made by Rowe using a diverse range of Australian clays and finished using glazes created specifically for the project. The intensive making process of sculpting, shaping, finishing and glazing each form results in a unique set that cannot be reproduced or repeated.