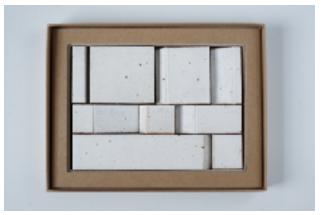

## **Bruce Rowe | SCAPE | Hub**

hello@hubfurniture.com.au www.hubfurniture.com.au SCAPE are a series of one-off ceramic forms sculpted by Bruce Rowe, exclusively available through Hub.

Each SCAPE is presented in a custom made box with felt insert, signed and authenticated by Rowe. Available from Hub from 15 December 2017, SCAPE - Series One is a limited collection of 100 unique forms.

SCAPE is generated from a focused and intuitive sculpting process. The resulting object and its coloured surface keenly observes the tactility, tones and materiality of the earth. Burnt oranges, campfire blacks, bush greens, smoke whites and rust are all evoked in the colour palette. The ceramic pieces in each set can be removed from their box, arranged and re-arranged as desired; every new arrangement creating an ever-expanding field of imagination.

Each boxed set of geometric forms has been made by Rowe using a diverse range of Australian clays and finished using glazes created specifically for the project. The intensive making process of sculpting, shaping, finishing and glazing each form results in a unique set that cannot be reproduced or repeated.