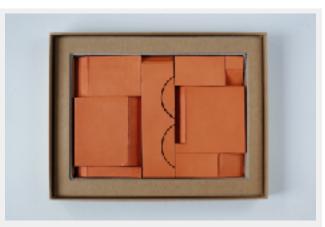

## **Bruce Rowe | SCAPE | Hub**

hello@hubfurniture.com.au www.hubfurniture.com.au SCAPE are a series of one-off ceramic forms sculpted by Bruce Rowe, exclusively available through Hub.

Each SCAPE is presented in a custom made box with felt insert, signed and authenticated by Rowe. Available from Hub from 15 December 2017, SCAPE - Series One is a limited collection of 100 unique forms.

SCAPE is generated from a focused and intuitive sculpting process. The resulting object and its coloured surface keenly observes the tactility, tones and materiality of the earth. Burnt oranges, campfire blacks, bush greens, smoke whites and rust are all evoked in the colour palette. The ceramic pieces in each set can be removed from their box, arranged and re-arranged as desired; every new arrangement creating an ever-expanding field of imagination.

Each boxed set of geometric forms has been made by Rowe using a diverse range of Australian clays and finished using glazes created specifically for the project. The intensive making process of sculpting, shaping, finishing and glazing each form results in a unique set that cannot be reproduced or repeated.