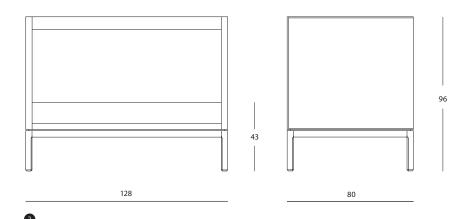

## Rochester Michael Anastassiades

A design that grew from an inquisitiveness about how modern behaviour is changing the way we use public furniture, where people are now inclined to be working or engaging with media on personal devices. Rochester creates a comfortable enclosure for the user, a place for a little privacy. The design language is strict and formal, but comfort has also been made a priority. It is made from oak-veneered side and back panels with a solid oak plinth.