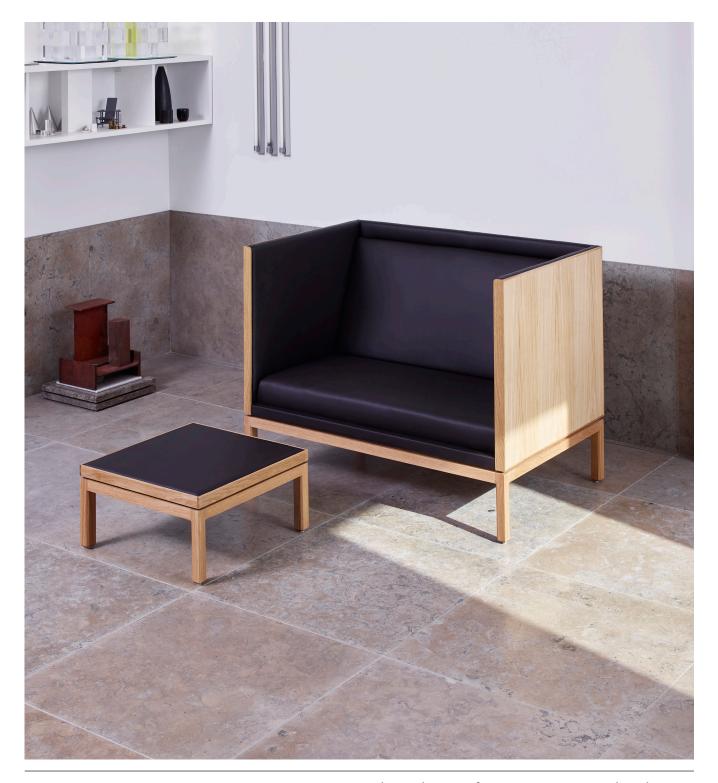

## Rochester Michael Anastassiades

A design that grew from an inquisitiveness about how modern behaviour is changing the way we use public furniture, where people are now inclined to be working or engaging with media on personal devices. Rochester creates a comfortable enclosure for the user, a place for a little privacy. The design language is strict and formal, but comfort has also been made a priority. It is made from oak-veneered side and back panels with a solid oak plinth.

An accompanying ottoman follows the same language as the sofa, but is slightly firmer so it can be used as a seat, foot rest or a side table.

Made in Norfolk, England.

www.scp.co.uk SCPLtd