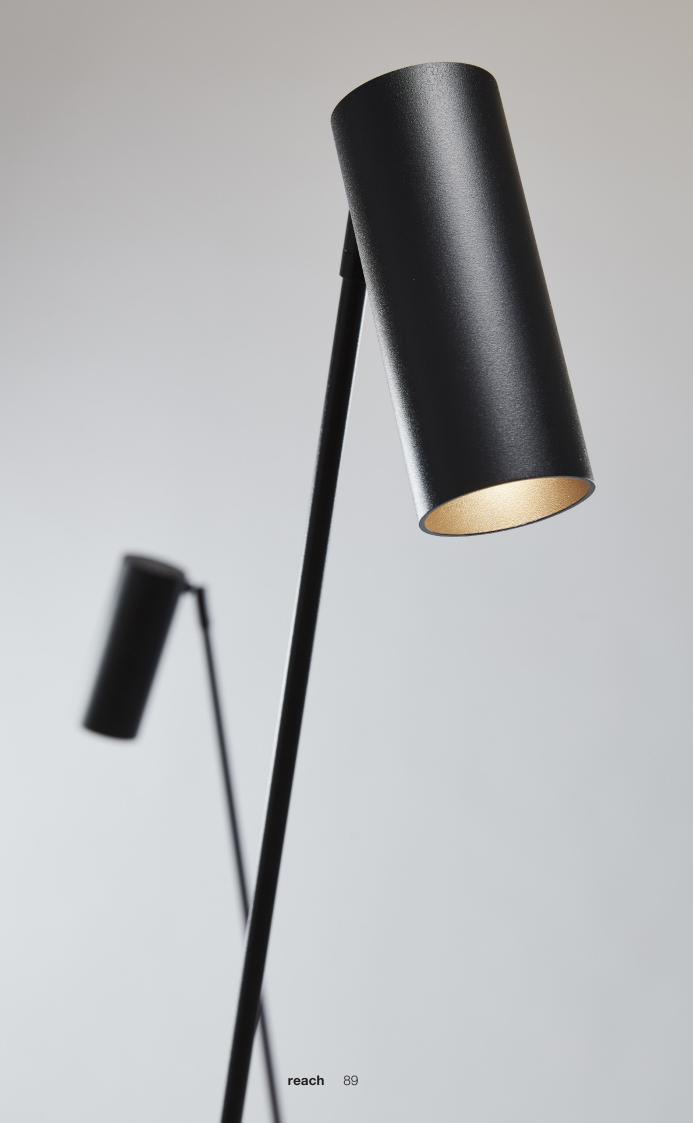

The highly positioned spotlight of this elegant floorlamp offers a wide area of lighting. REACH can easily be placed in both residential and professional environments where a functional lighting is needed or just to create a comfortable atmosphere. Of course REACH can be delivered in various heights, complete with an integrated cord dimmer that always allows you to set the right lighting intensity needed.