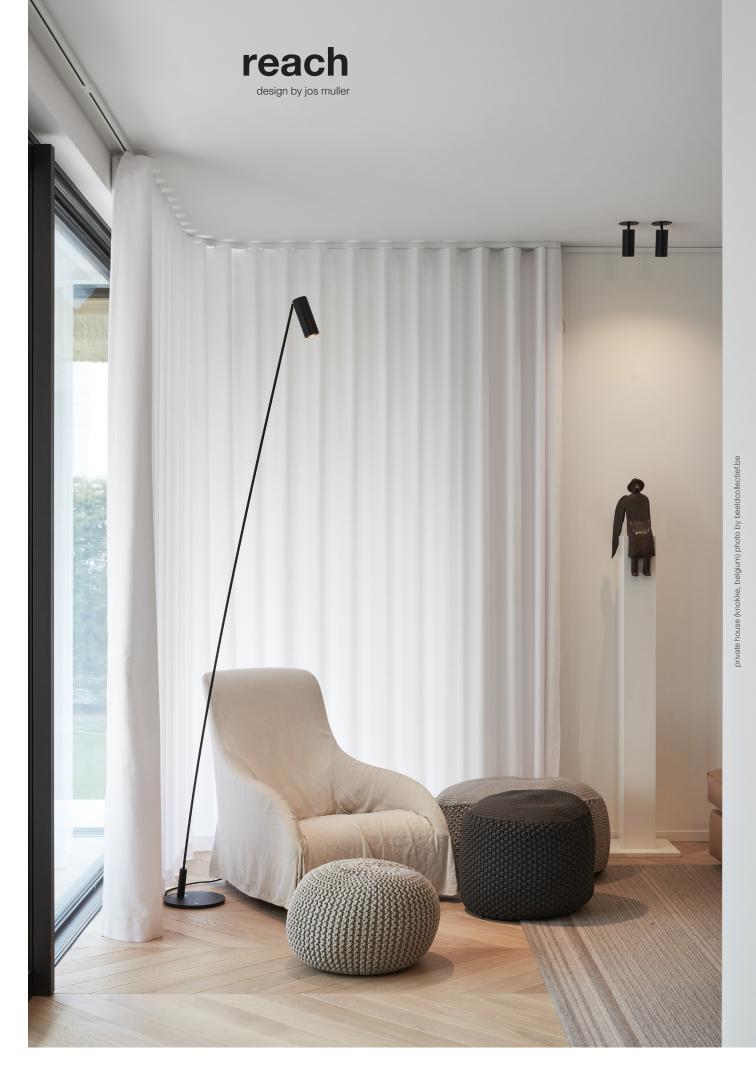

The highly positioned spotlight of this elegant floorlamp offers a wide area of lighting. REACH can easily be placed in both residential and professional environments where a functional lighting is needed or just to create a comfortable atmosphere. Of course REACH can be delivered in various heights, complete with an integrated cord dimmer that always allows you to set the right lighting intensity needed.