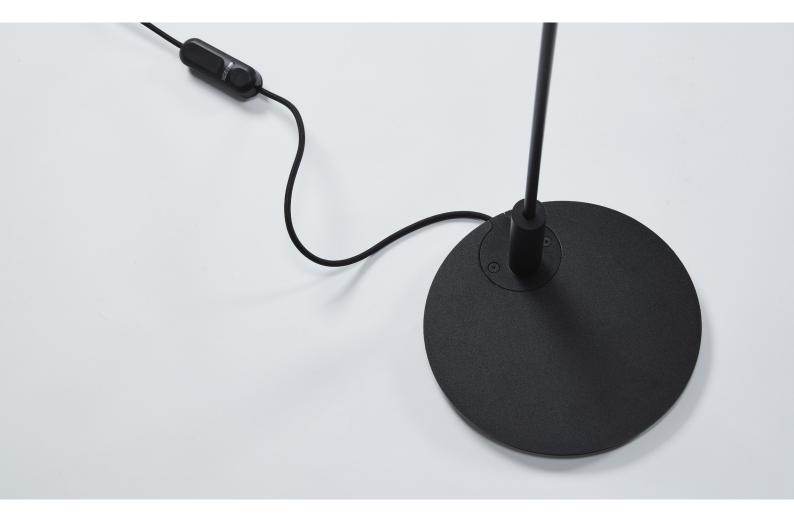

The highly positioned spotlight of this elegant floorlamp offers a wide area of lighting. REACH can easily be placed in both residential and professional environments where a functional lighting is needed or just to create a comfortable atmosphere. Of course REACH can be delivered in various heights, complete with an integrated cord dimmer that always allows you to set the right lighting intensity needed.

| lamp type | retrofit LED |
|-----------|--------------|
| fitting   | GU10         |
| max. watt | 10W          |
| voltage   | 230V         |
| class     | 1            |
| gear      | cord dimmer  |
| width     | 250 mm       |
| height    | 1600 mm      |