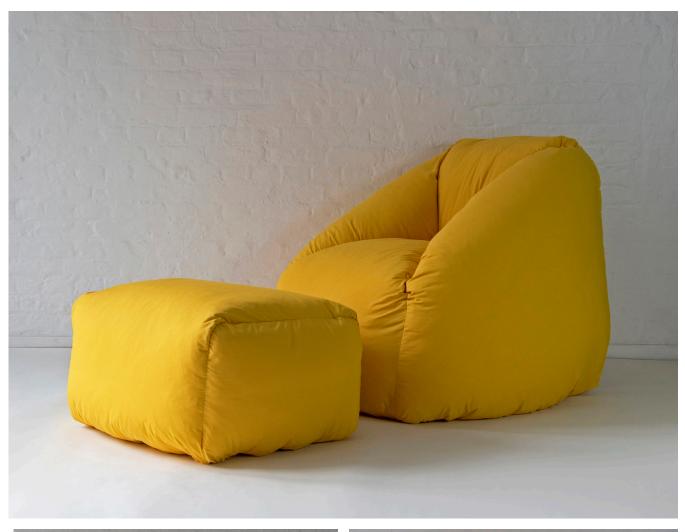

## Puffer Philippe Malouin

Puffer has been created with a love of simple shapes and the idea of comfort as a function. Working closely with SCP's specialist upholstery factory, Philippe Malouin took inspiration from the feather filled puffer jacket, to create an upholstered chair that itself has a removable fully washable jacket. Impressively comfortable, this design shows a deep understanding of the possibilities of traditional upholstery making.

The solid beech frame has a pocket sprung seat and a zig zag sprung back, it is covered with natural fibres, hessian, rubberised hair, needled wool and interliner. The pockets within the jacket cover are made of four separate pure feather pads.

## Puffer Philippe Malouin

- Armchair
  Two Seat Sofa
  Three Seat Sofa
  Four Seat Sofa

- 5 Footstool