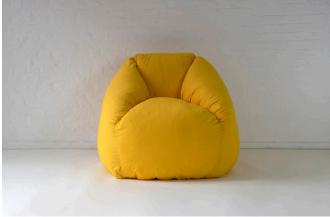

## Puffer Philippe Malouin

Puffer has been created with a love of simple shapes and the idea of comfort as a function. Working closely with SCP's specialist upholstery factory, Philippe Malouin took inspiration from the feather filled puffer jacket, to create an upholstered chair that itself has a removable fully washable jacket. Impressively comfortable, this design shows a deep understanding of the possibilities of traditional upholstery making.

The solid beech frame has a pocket sprung seat and a zig zag sprung back, it is covered with natural fibres, hessian, rubberised hair, needled wool and interliner. The pockets within the jacket cover are made of four separate pure feather pads.