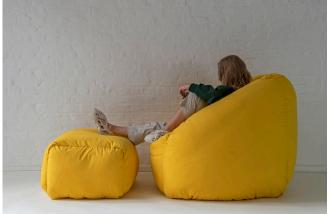

## Puffer Philippe Malouin

Puffer has been created with a love of simple shapes and the idea of comfort as a function. Working closely with SCP's specialist upholstery factory, Philippe Malouin took inspiration from the feather filled puffer jacket, to create an upholstered chair that itself has a removable fully washable jacket. Impressively comfortable, this design shows a deep understanding of the possibilities of traditional upholstery making.

The solid beech frame has a pocket sprung seat and a zig zag sprung back, it is covered with natural fibres, hessian, rubberised hair, needled wool and interliner. The pockets within the jacket cover are made of four separate pure feather pads.