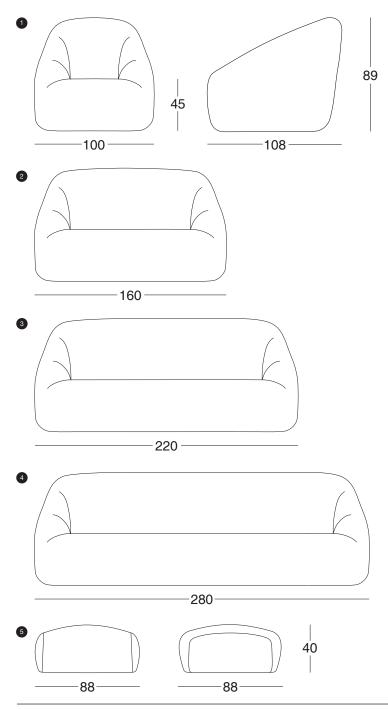

## Puffer Philippe Malouin

- Armchair
  Two Seat Sofa
  Three Seat Sofa
  Four Seat Sofa

- 5 Footstool