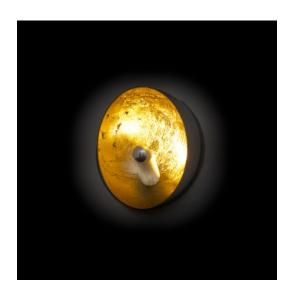

#### **Materials**

metal shade lined internally with gold or silver coloured leaf or white painted, nickel-plated copper LED support.

## **Colours**

gold [O], silver [AG], white [W].