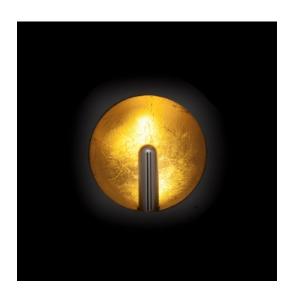

#### **Materials**

metal shade lined internally with gold or silver coloured leaf or white painted, nickel-plated copper LED support.

### **Colours**

gold [O], silver [AG], white [W].

## **Dimensions**

Ø shade 8 cm, built-in depth 4,5 cm, panel 20x22 cm.