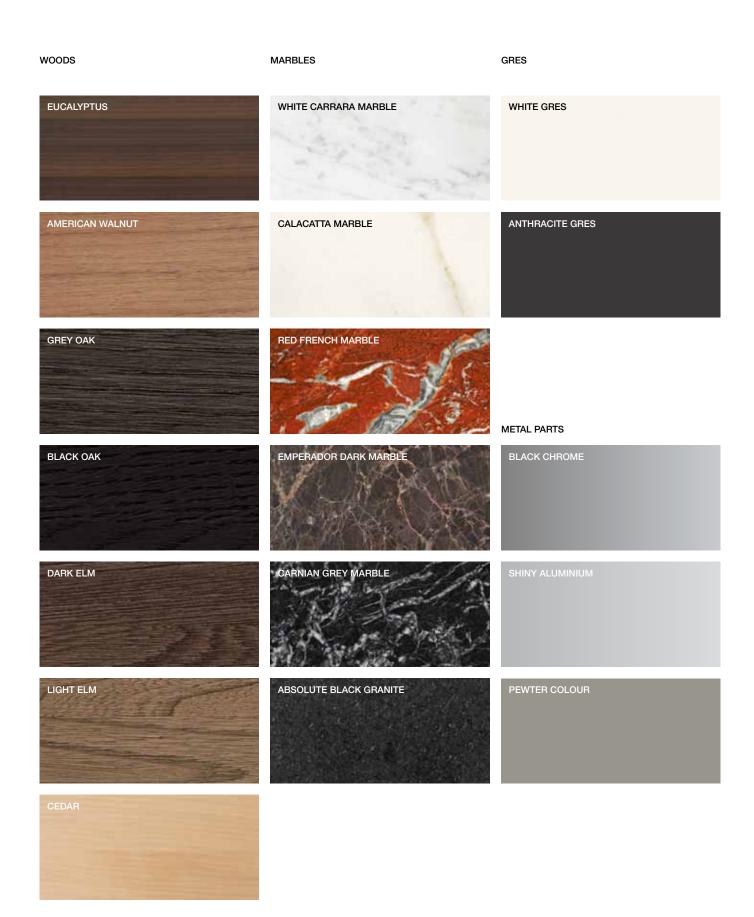

### **FINISHES**

STRUCTURE AND WOODEN TOP FINISHES grey oak - black oak - light elm - dark elm

### MARBLE TOP FINISHES

emperador dark - calacatta - absolute black

### LEGS

In solid Birch wood (Betula alba) jointed and covered with sliced Oak (Quercus) or Elm (Ulmus rubra).

### WOODEN TABLE TOPS, EXTENSIONS AND TOP SUPPORTS

Particleboard panel faced with sliced Oak or Elm.

### **RING**

Panel in curved plywood covered with Oak or Elm.

### SIDE BAND AND CENTRE PROFILE

Extruded aluminium covered with sliced Oak or Elm.

### STRIP FOR EXTENSION

Phenolic layered panel, covered with sliced Oak or Elm.

### **FRONT**

In solid Abura wood (Mitragyna ciliata) covered with sliced Oak or Elm.

### MARBLE TOP

Absolute black granite, Emperador dark or Calacatta with water proof and stain proof treatment.

### REINFORCEMENT PROFILE

Chromed steel.

DATASHEET

REGISTERED DESIGN

XII.2014

Dimensions in millimeters and inches. The right to discontinue and make changes is reserved. This information is based on the latest product information available at the time of printing.