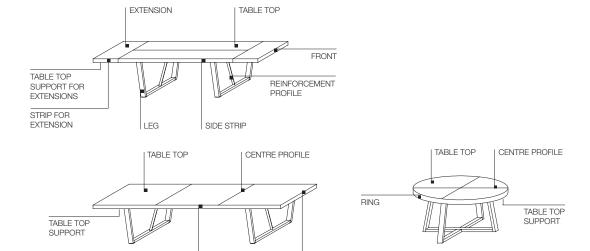

### **TECHNICAL INFORMATION**

### LEGS

In solid Birch wood (Betula alba) jointed and covered with sliced Oak (Quercus) or Elm (Ulmus rubra).

### WOODEN TABLE TOPS, EXTENSIONS AND TOP SUPPORTS

Particleboard panel faced with sliced Oak or Elm.

### TABLE TOP SUPPORT FOR EXTENSIONS

In birch plywood.

### **RING**

Panel in curved plywood covered with Oak or Elm.

### SIDE BAND AND CENTRE PROFILE

Extruded aluminium covered with sliced Oak or Elm.

### STRIP FOR EXTENSION

Phenolic layered panel, covered with sliced Oak or Elm.

### **FRONT**

In solid Abura wood (Mitragyna ciliata) covered with sliced Oak or Elm.

### MARBLE TOP

Absolute black granite, Emperador dark or Calacatta with water proof and stain proof treatment.

### CRYSTAL TOP

Tempered crystal 10 mm th glossy, lacquered in the Range colours.

SIDE STRIP

### REINFORCEMENT PROFILE

Chromed steel.

DATASHEET

REGISTERED DESIGN

XII.2014

Dimensions in millimeters and inches. The right to discontinue and make changes is reserved. This information is based on the latest product information available at the time of printing.