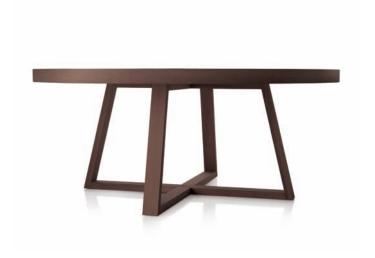

# WHERE— RODOLFO DORDONI 2008

**1**—

Elegant and designed to be contemporary classics, the Where tables have a wood trapezium structure. The rectangular tops are available in both fixed and extendable versions, and like the round tops in various sizes, are very thick. The top surfaces in wood, glass or marble make them even more functional.

### fixed table

W 2200 D 1000 H 740 W 86 5/8" D 39 3/8" H 29 1/8"