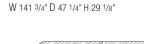

### fixed tables

woods

W 2400 D 1200 H 740 W 94 1/2" D 47 1/4" H 29 1/8"

W 3600 D 1200 H 740

| w13<br>structure | top                            |
|------------------|--------------------------------|
| woods            | woods                          |
| woods            | coloured/etched coloured glass |
| woods            | marble                         |