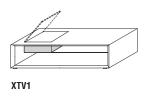

### Notes

- The compartment is accessed by opening the door on the top.
- In the glossy lacquer version with storage compartment, the compartment interior is finished in matt lacquer.

### Small table with storage compartment

W 1300 D 650 H 370 W 51 1/8" D 25 5/8" H 14 5/8" usable space storage compartment 430 x 328 H 120 16 7/8" x 12 7/8" H 4 3/4"