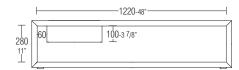

### Small table with storage compartment

W 1300 D 650 H 370 W 51 1/8" D 25 5/8" H 14 5/8" usable space storage compartment 430 x 328 H 120 16 7/8" x 12 7/8" H 4 3/4"