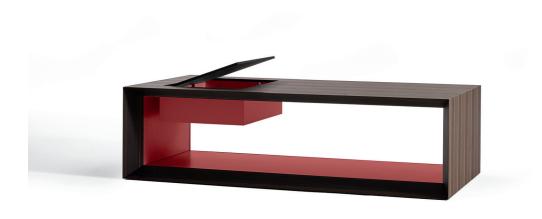

### STAGE— HOK 2015

**1**-

Stage, a rigorous geometrically shaped table. A solid outlined by a slim profile, rather like a sheet of paper, but void in the middle. The use of different finishes outside (eucalyptus) and inside (glossy or matt lacquer finish), accentuates the effect of a solid floating in a vacuum.

### **FINISHES**

Small table covered externally in eucalyptus with internal parts in matt or glossy lacquer in the Molteni colour range.

### Notes

- The compartment is accessed by opening the door on the top.
- In the glossy lacquer version with storage compartment, the compartment interior is finished in matt lacquer.