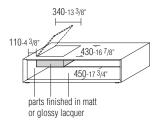

### Small table with storage compartment

W 1300 D 650 H 370 W 51 1/8" D 25 5/8" H 14 5/8" usable space storage compartment 430 x 328 H 120 16 7/8" x 12 7/8" H 4 3/4"