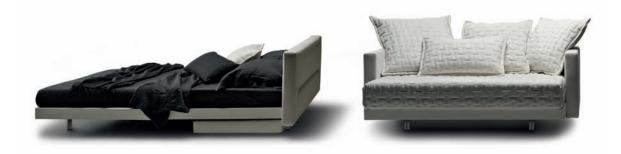

## **OZ**— NICOLA GALLIZIA 2011

**1**—

Oz is an item that is easily converted from "sofa" into a comfortable "bed." The sofa has an adjustable back with two positions to create seats that offer different depth and comfort. The sofa is converted into a "bed" by the cutting edge patented mechanism that enables extraction of the bed base with depth 200 cm, and causes lateral armrests to automatically fold in under the frame. The completely removable fabric covering is characterised by quilted parts with an original design and coloured stitches that contrast with fabric hues. Oz can be enriched with additional cushions.