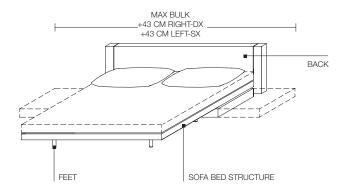

#### SOFA BED STRUCTURE

Painted steel with pivot movement and gas springs.

#### **FEET**

Painted steel with plastic wheels on the front section.

#### sofa-bed

sofa version W 1830 D 1150 H 670/900  $\,$  W 72" D 45  $^{1}$  H 26  $^{3}$ /s"/35  $^{3}$ /s" bed version W 1830 D 2060 H 670  $\,$  W 72" D 81  $^{1}$ /s" H 26  $^{3}$ /s" mattress W 1600 D 2000 H 110  $\,$  W 62" D 78  $^{3}$ /4" H 4  $^{3}$ /s"