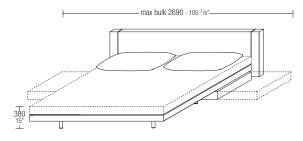

## **DIMENSIONS**

#### sofa-bed

sofa version W 1830 D 1150 H 670/900  $\,$  W 72" D 45  $^{1}$  H 26  $^{3}$ /s"/35  $^{3}$ /s" bed version W 1830 D 2060 H 670  $\,$  W 72" D 81  $^{1}$ /s" H 26  $^{3}$ /s" mattress W 1600 D 2000 H 110  $\,$  W 62" D 78  $^{3}$ /4" H 4  $^{3}$ /s"