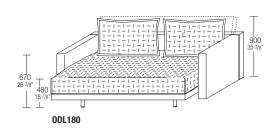

#### sofa-bed

sofa version W 1830 D 1150 H 670/900  $\,$  W 72" D 45  $^{1}$  H 26  $^{3}$ /s"/35  $^{3}$ /s" bed version W 1830 D 2060 H 670  $\,$  W 72" D 81  $^{1}$ /s" H 26  $^{3}$ /s" mattress W 1600 D 2000 H 110  $\,$  W 62" D 78  $^{3}$ /4" H 4  $^{3}$ /s"

#### sofa-bed

sofa version W 2030 D 1150 H 670/900 W 79 7/8" D 45 1/4" H 26 3/8"/35 3/8" bed version W 2030 D 2060 H 670 W 79 7/8" D 81 1/8" H 26 3/8" mattress W 1800 D 2000 H 110 W 70 7/8" D 78 3/4" H 4 3/8"