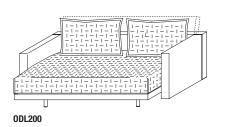

## 3

#### sofa-bed

sofa version W 2030 D 1150 H 670/900 W 79 7/8" D 45 1/4" H 26 3/8"/35 3/8" bed version W 2030 D 2060 H 670 W 79 7/8" D 81 1/8" H 26 3/8" mattress W 1800 D 2000 H 110 W 70 7/8" D 78 3/4" H 4 3/8"