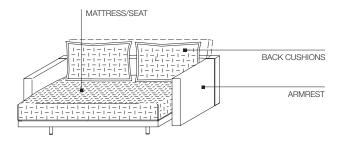

## BACK AND ARMREST STRUCTURE

Frame made of solid fir (Picea abies) and chipboard.

**2**—

## STRUCTURE PADDING

High capacity variable density foam polyurethane. Light velvet cover.

#### **FEET**

Painted steel with plastic wheels on the front section.

#### MATTRESS/SEAT

Polyurethane of different densities and non-allergic polyester fibre. 100% cotton cover.

#### **BACK CUSHIONS**

Down and polyester-filled compartments. 100% cotton cover.

## REMOVABLE OUTER COVERS

(See attached card, specific for each cover).

DATASHEET

REGISTERED DESIGN

1.2015

Dimensions in millimeters and inches. The right to discontinue and make changes is reserved. This information is based on the latest product information available at the time of printing.