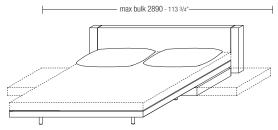

## 3

#### sofa-bed

sofa version W 2030 D 1150 H 670/900 W 79 7/8" D 45 1/4" H 26 3/8"/35 3/8" bed version W 2030 D 2060 H 670 W 79 7/8" D 81 1/8" H 26 3/8" mattress W 1800 D 2000 H 110 W 70 7/8" D 78 3/4" H 4 3/8"