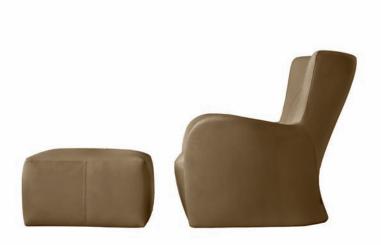

# MANDRAGUE— FERRUCCIO LAVIANI 2012

**1**-

Mandrague, halfway between the classic bergère and the "pop art" armchairs of the 1960s. An armchair with enveloping forms, designed to create an intimate space where you can cut yourself off from the outside world. It features a calibrated proportion between thicknesses and connections with the curved lines. The tubular steel frame is covered with injected cold foam and the fabric or leather covers are fully removable. With a fixed or movable base, to satisfy all needs. A hide leather version completes the product range.

#### **COVERS**

fabric - leather, completely removable (armchair and fabric pouf) - hide leather, non-removable (armchair only). The hide leather upholstery armchair is always fixed.

### HIDE LEATHER ARMCHAIR FINISHES

natural - black - dark brown - white - ivory - dove grey red - hazelnut - tobacco - hunter green - mud green - almond

Available in fire-resistant version (TB117 and BS5852).