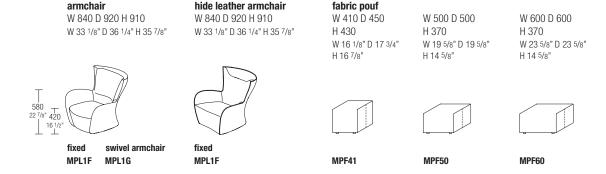

# **DIMENSIONS**

DATASHEET

REGISTERED DESIGN

1.2015

DATASHEET

REGISTERED DESIGN

1.2015

Dimensions in millimeters and inches. The right to discontinue and make changes is reserved. This information is based on the latest product information available at the time of printing.