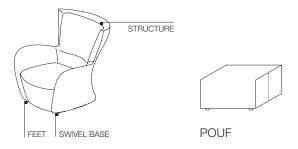

#### INTERNAL STRUCTURE

Metal frame with elastic straps.

## MANDRAGUE AND POUF FEET

Plastic with felt.

# MANDRAGUE SWIVEL BASE

In steel painted black. 360° rotation on steel bearings.

# POUF STRUCTURE UPHOLSTERY

Polyurethane foam of various densities and velveteen cover.