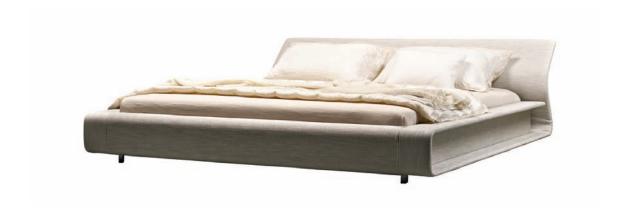

# **CLIP**— PATRICIA URQUIOLA 2003

**1**-

An upholstered double bed in a unique design: the headboard continues along the length of the bed to the footboard and folds back on itself to trace a highly original form similar to a paperclip. The headboard can tilt at various angles. The bed can take all types of mattress-base in a variable thickness 65-175 mm (2 1/2"-6 7/8") thanks to an adjustable support system. The fully removable covers can be chosen from an extensive range of fabrics and leather.