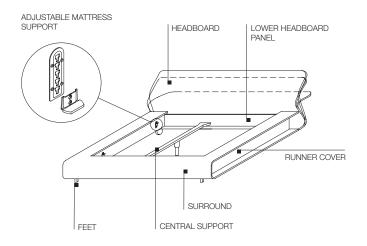

#### TILTING HEADBOARD

Cold-foamed polyurethane with metal insert. Light velvet cover. Support crosspiece in painted metal, with anodised aluminium wheels.

#### **SURROUND**

Melamine-covered Birch (Betula alba) plywood with MDF and padded with self-extinguishing foam polythene. Light velvet cover.

#### **RUNNER COVER**

Melamine-covered chipboard and light velvet cover.

#### LOWER HEADBOARD PANEL

Melamine-covered Poplar (Populus alba) plywood, painted in one of the colours from the Molteni Range.

#### **FEET**

Painted metal.

#### ADJUSTABLE MATTRESS SUPPORT

In tropicalised iron with soft PVC hood.

#### CENTRAL SUPPORT (ACCESSORY)

Painted metal with adjustable central foot in anodised aluminium.