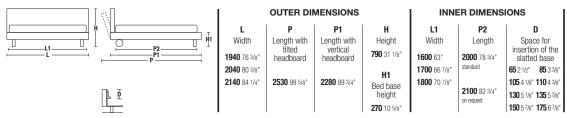

#### **DIMENSIONS**

Depth of 2100 mm (82 3/4") (inner measurement) is also available.