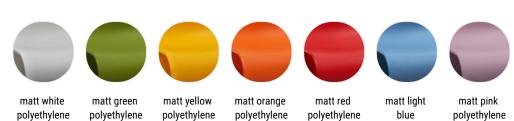

The chair, designed by Piergiorgio Cazzaniga, comes in a version reduced by 30% in the new bon ton colours suitable for kids aged 3-10.

Proposed in 7 shades: from delicate bon ton colours up to the energetic orange, red, yellow.

## Finishing

The number in the dot corresponds to the number of colour/material finish.

Here below, in the section FINISH OPTIONS, please note all the colours of the materials used for this product.

# **Finish options**