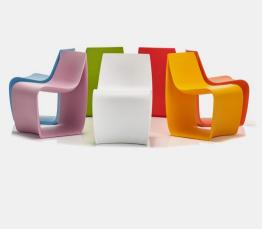

## **SIGN BABY**

#### Designed by Piergiorgio Cazzaniga

MDF Italia celebrates the first ten years of its iconic chair, with a release dedicated to the universe of baby consumers. With Sign Baby, the company thinks about the youngest, since the taste for the beautiful must be nourished since we are children.

The chair, designed by Piergiorgio Cazzaniga, comes in a version reduced by 30% in the new bon ton colours suitable for kids aged 3-10.

Proposed in 7 shades: from delicate bon ton colours up to the energetic orange, red, yellow.

#### SIGN BABY

L38 D44.5 H58.5 cm seat H35 cm weight 5 kg