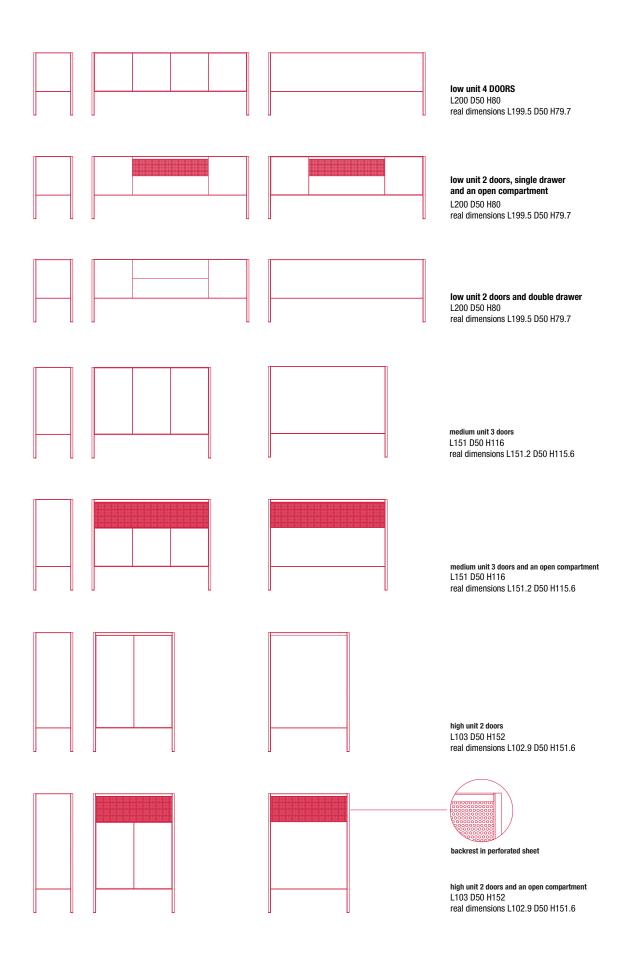

- Low L200 P50 H80 cm. Available with 4 doors or 2 doors, a single drawer and an open compartment or two doors and a double drawer;

- Medium L151 P50 H116 cm. Available with 3 doors or 3 doors and an open compartment.

- High L103 P50 H152 cm. Available either with 2 doors or 2 doors and an open compartment.

The open compartment is always provided with a perforated backrest.

Every storage unit can be customised by choosing between two side panels' options: