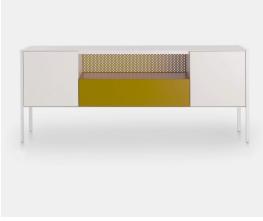

## HERON Designed by Rodolfo Dordoni

System of storage units with doors, drawers and open compartments for the different domestic, office and public environment.

Collection composed of different storage units in terms of dimensional combinations and frontal equipment:

- Low L200 P50 H80 cm. Available with 4 doors or 2 doors, a single drawer and an open compartment or two doors and a double drawer;

- Medium L151 P50 H116 cm. Available with 3 doors or 3 doors and an open compartment.

- High L103 P50 H152 cm. Available either with 2 doors or 2 doors and an open compartment.

The open compartment is always provided with a perforated backrest.

Every storage unit can be customised by choosing between two side panels' options:

### FINISHES AND OPTIONS

The storage units structure always comes in matt and is in two options available:

- profile in painted metal matt white, with micro-goffered lacquered ivory white panels;
- profile in painted metal matt light grey with micro-goffered lacquered medium grey panels.