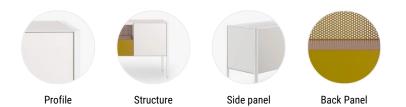

- transparent in extra clear glass 5mm thick
- closed, with panel in the same lacquered finish as the structure.

### STRUCTURE

Element in lightened and lacquered honeycomb panel. Steel section 30x30x5mm for the side panels and extruded aluminium for the top.

### FINISHES AND OPTIONS

The storage units structure always comes in matt and is in two options available:

- profile in painted metal matt white, with micro-goffered lacquered ivory white panels;
- profile in painted metal matt light grey with micro-goffered lacquered medium grey panels.