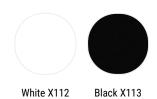

### SHELL

Mass-pigmented shell (gloss outside)

The shell, made from polycarbonate through injection moulding, is mass-pigmented in the colours white or black and has a standard double finish: gloss outside, and microgoffered inside.

### CHAIR

Wood

Shell

Mass-pigmented

### SHELL

#### Mass-pigmented