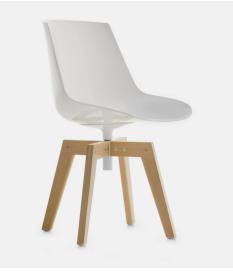

# FLOW CHAIR IROKO

Designed by Jean Marie Massaud

INDOOR AND OUTDOOR CHAIR

Flow, icon of MDF Italia collection, renews itself and, thanks to the Iroko wooden base, it is also suitable for outdoor spaces. Flow Chair Iroko also meets the various design needs for contract, hospitality, and restaurant business.

The swivel 4-legged base, is made of solid Iroko, a very dense African wood, highly resistant to bad weather, light and extremes of temperature. A characteristic of thus wood is its smooth, even surface. All parts made of Iroko are treated using an exclusive varnish, specifically for outdoor use.

#### FLOW CHAIR IROKO

**4-legged oak base** L54 D56.5 H80.5 cm seat H44cm