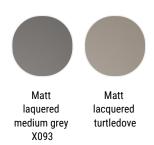

Open compartment with top tray in medium density fibreboard, thickness 8mm, micro goffered lacquered in matt medium grey or matt turtledove grey.

# Finish options

### Open compartment