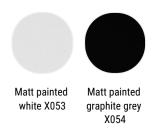

### STRUCTURE AND FINISH

Cosy Low Table 1 produced in curved aluminium, thickness 6mm, matt painted with epoxy powders in the colours white or graphite grey.

Cosy Low Table 2 made of high-pressure stratified laminate FENIX NTM matt, thickness 10 mm, in the colours white or black.

## **STRUCTURE**

## Matt painted