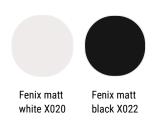

### STRUCTURE AND FINISH

Cosy Low Table 1 produced in curved aluminium, thickness 6mm, matt painted with epoxy powders in the colours white or graphite grey.

Cosy Low Table 2 made of high-pressure stratified laminate FENIX NTM matt, thickness 10 mm, in the colours white or black.

# Finish options

## **STRUCTURE**