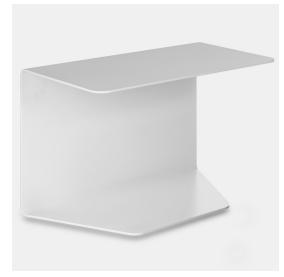

### Designed by Francesco Rota

Cosy low table 1 and Cosy low table 2 are coffee table sets designed in large sizes; small architectural solutions with strictly rigorous lines. They also offer low parts for storage.

### STRUCTURE AND FINISH

Cosy Low Table 1 produced in curved aluminium, thickness 6mm, matt painted with epoxy powders in the colours white or graphite grey.

Cosy Low Table 2 made of high-pressure stratified laminate FENIX NTM matt, thickness 10 mm, in the colours white or black.

#### **COSY LOW TABLE 1**

L65.6 D40 H43 cm

#### COSY LOW TABLE 2

L70.6 D55 H43 cm