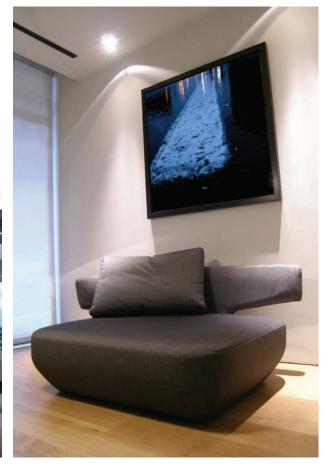

LEVITT armchair design Ludovica + Roberto Palomba 2007

The Levitt armchair, with its striking appearance from all sides, is perfect for both domestic and commercial use. Special moulds are used to obtain the elegant curved backs. The seat is made of high-quality viscoelastic material. The cover fits the shape of the seat perfectly and is non-removable (modern cleaning technology allows cleaning the cover without its removal).

### ARMCHAIR