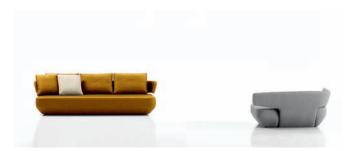

LEVITT armchair design Ludovica + Roberto Palomba 2007

The Levitt armchair, with its striking appearance from all sides, is perfect for both domestic and commercial use. Special moulds are used to obtain the elegant curved backs. The seat is made of high-quality viscoelastic material. The cover fits the shape of the seat perfectly and is non-removable (modern cleaning technology allows cleaning the cover without its removal).

# LEVITT armchair design Ludovica + Roberto Palomba 2007