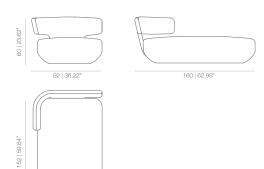

NFO

Back in curved plywood and wooden base covered in non-deformable expanded polyurethane with various densities and polyester fibre. Cushions filled with sterilised goose and duck feathers with hollow siliconized fibre and anti-dust mite treatment. Feather-proof cotton cover.

Non-removable cover.

#### **FINISHES**

Check unpholstery samples

# CERTIFICATES





# LEVITT armchair design Ludovica + Roberto Palomba 2007









#### LEVITT



## **PROJECTS**

Barclays Bank | Bentel & Bentel Cosmopolitan Suites | Confortel Hotels | Durrat Al Bahrein | Fnac | Tribeca Grand Hotel | Zara Inditex Grioup | Veuve Clicquot Milano | Open Tenis Valencia| 33rd Amerca's Cup | Petromar | W Hotels.

# LEVITT armchair design Ludovica + Roberto Palomba 2007

### ARMCHAIR





# SOFA 184





# CHAISE



## SOFA 152



## SOFA 244



# BACKREST-CUSHIONS





# LUDOVICA + ROBERTO PALOMBA Italy



Ludovica+Roberto Palomba, architects, work and live in Milan. They founded Palomba Serafini Associati in 1994.

They received numerous international awards such as Compasso D'Oro, Elle Decoration International Design Award, Red Dot, Design Plus, Good Design Award, German Design Award.

Ludovica+Roberto Palomba plan architectures and design exhibitions worldwide. They work and are art director for some of the most established brands.

Brand Credits: Antolini, Bisazza, Boffi, Brix, Cappellini, Dornbracht, Driade, Elica, Elmar, Exteta, Fiam, Flaminia, Foscarini, KitchenAid, Kos, Laufen, Lema, Plank, Poltrona Frau, Rapsel, Redaelli, Salviati, Sawaya & Moroni, Samsung, Schiffini, Tubes, Valli&Valli, V