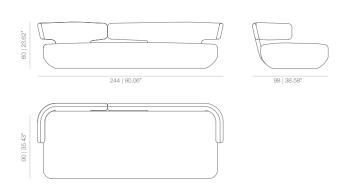

d wooden base covered in non-deformable expanded polyurethane with various densities and polyester fibre. Cushions filled with sterilised goose and duck feathers with hollow siliconized fibre and anti-dust mite treatment. Feather-proof cotton cover.

Non-removable cover.

#### **FINISHES**

Check unpholstery samples

# CERTIFICATES





# LEVITT armchair design Ludovica + Roberto Palomba 2007









#### LEVITT



## **PROJECTS**

Barclays Bank | Bentel & Bentel Cosmopolitan Suites | Confortel Hotels | Durrat Al Bahrein | Fnac | Tribeca Grand Hotel | Zara Inditex Grioup | Veuve Clicquot Milano | Open Tenis Valencia| 33rd Amerca's Cup | Petromar | W Hotels.

# LEVITT armchair design Ludovica + Roberto Palomba 2007

### ARMCHAIR





# SOFA 184





# CHAISE



## SOFA 152



## SOFA 244



# BACKREST-CUSHIONS





# LUDOVICA + ROBERTO PALOMBA Italy



Ludovica+Roberto Palomba, architects, work and live in Milan. They founded Palomba Serafini Associati in 1994.

They received numerous international awards such as Compasso D'Oro, Elle Decoration International Design Award, Red Dot, Design Plus, Good Design Award, German Design Award.

Ludovica+Roberto Palomba plan architectures and design exhibitions worldwide. They work and are art director for some of the most established brands.

Brand Credits: Antolini, Bisazza, Boffi, Brix, Cappellini, Dornbracht, Driade, Elica, Elmar, Exteta, Fiam, Flaminia, Foscarini, KitchenAid, Kos, Laufen, Lema, Plank, Poltrona Frau, Rapsel, Redaelli, Salviati, Sawaya & Moroni, Samsung, Schiffini, Tubes, Valli&Valli, Viccarbe, When Objects Work, Za