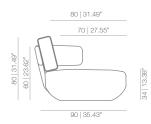

ppearance from all sides, is perfect for both domestic and commercial use. Special moulds are used to obtain the elegant curved backs. The seat is made of high-quality viscoelastic material. The cover fits the shape of the seat perfectly and is non-removable (modern cleaning technology allows cleaning the cover without its removal).

#### TECHNICAL INFO

Back in curved plywood and wooden base covered in non-deformable expanded polyurethane with various densities and polyester fibre. Cushions filled with sterilised goose and duck feathers with hollow siliconized fibre and anti-dust mite treatment. Feather-proof cotton cover.

Non-removable cover.

#### **FINISHES**

Check unpholstery samples

# CERTIFICATES





# LEVITT armchair design Ludovica + Roberto Palomba 2007









#### LEVITT



## **PROJECTS**

Barclays Bank | Bentel & Bentel Cosmopolitan Suites | Confortel Hotels | Durrat Al Bahrein | Fnac | Tribeca Grand Hotel | Zara Inditex Grioup | Veuve Clicquot Milano | Open Tenis Valencia| 33rd Amerca's Cup | Petromar | W Hotels.

# LEVITT armchair design Ludovica + Roberto Palomba 2007

### ARMCHAIR





# SOFA 184





# CHAISE



## SOFA 152



## SOFA 244



# BACKREST-CUSHIONS





# LUDOVICA + ROBERTO PALOMBA Italy



Ludovica+Roberto Palomba, architects, work and live in Milan. They founded Palomba Serafini Associati in 1994.

They received numerous international awards such as Compasso D'Oro, Elle Decoration International Design Award, Red Dot, Design Plus, Good Design Award, German Design Award.

Ludovica+Roberto Palomba plan architectures and design exhibitions