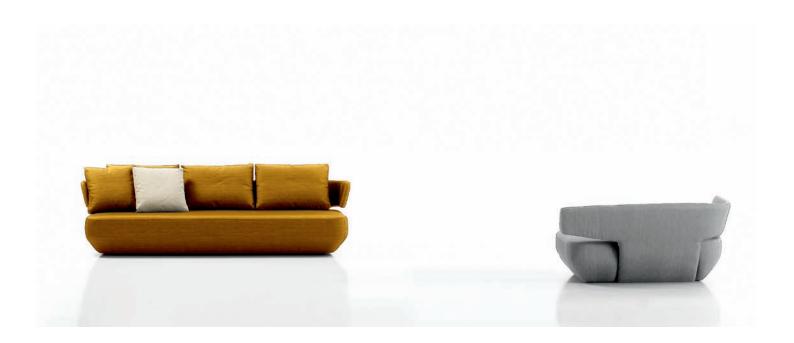

LEVITT armchair design Ludovica + Roberto Palomba 2007

The Levitt armchair, with its striking appearance from all sides, is perfect for both domestic and commercial use. Special moulds are used to obtain the elegant curved backs. The seat is made of high-quality viscoelastic material. The cover fits the shape of the seat perfectly and is non-removable (modern cleaning technology allows cleaning the cover without its removal).

### ARMCHAIR

# SOFA 184