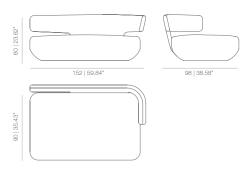

rved plywood and wooden base covered in non-deformable expanded polyurethane with various densities and polyester fibre. Cushions filled with sterilised goose and duck feathers with hollow siliconized fibre and anti-dust mite treatment. Feather-proof cotton cover.

Non-removable cover.

#### **FINISHES**

Check unpholstery samples

# CERTIFICATES





# LEVITT armchair design Ludovica + Roberto Palomba 2007









#### LEVITT



## **PROJECTS**

Barclays Bank | Bentel & Bentel Cosmopolitan Suites | Confortel Hotels | Durrat Al Bahrein | Fnac | Tribeca Grand Hotel | Zara Inditex Grioup | Veuve Clicquot Milano | Open Tenis Valencia| 33rd Amerca's Cup | Petromar | W Hotels.

# LEVITT armchair design Ludovica + Roberto Palomba 2007

### ARMCHAIR





# SOFA 184





# CHAISE



## SOFA 152



## SOFA 244



# BACKREST-CUSHIONS





# LUDOVICA + ROBERTO PALOMBA Italy



Ludovica+Roberto Palomba, architects, work and live in Milan. They founded Palomba Serafini Associati in 1994.

They received numerous international awards such as Compasso D'Oro, Elle Decoration International Design Award, Red Dot, Design Plus, Good Design Award, German Design Award.

Ludovica+Roberto Palomba plan architectures and design exhibitions worldwide. They work and are art director for some of the most established brands.

Brand Credits: Antolini, Bisazza, Boffi, Brix, Cappellini, Dornbracht, Driade, Elica, Elmar, Exteta, Fiam, Flaminia, Foscarini, KitchenAid, Kos, Laufen, Lema, Plank, Poltrona Frau, Rapsel, Redaelli, Salviati, Sawaya & Moroni, Samsung, Schiffini, Tubes, Valli&Valli, Viccarbe, When O