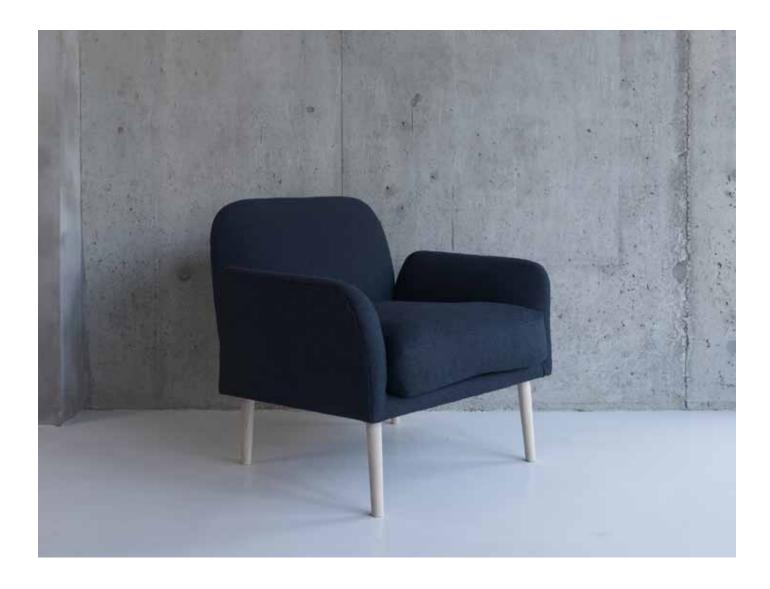

## Kenneth armchair Faudet-Harrison

The Kenneth armchair by design duo Faudet-Harrison is a visually light piece that blends comfort with a formal sensibility. With space saving in mind, the armchair covers a small footprint and sits proudly on tall gently tapered solid ash legs. This piece is designed to create a cradle like sitting position, with curvaceous support provided by the generously upholstered arms and back. The armchair is made with an FSC approved beech frame, jute webbing and hessian straps and then covered with a mix of materials that includes natural fibres, animal hair and wool. The seat cushion is feather filled.