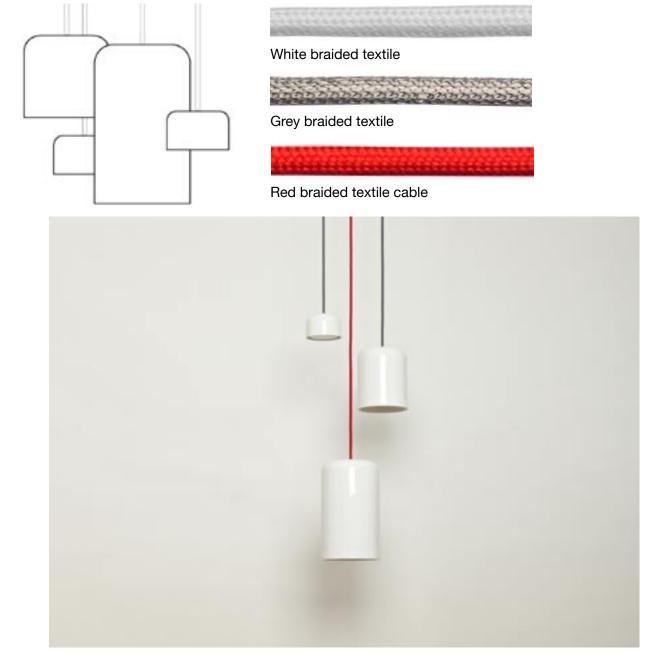

## Josiah pendant lights

## Terence Woodgate

The Josiah pendant lights are made in bone china, they have been tailor-made to accommodate the latest low-energy, long-life compact fluorescent light bulbs. Terence Woodgate has created a forward thinking design, notable for its simplicity, elegance and grace. Josiah is made in Stoke-on-Trent, the spiritual home of English fine bone china, famous for its whiteness and translucent quality. The Josiah lights are as versatile as they are beautiful; they can be fitted with the latest innovative light sources, making them suitable for both commercial and residential environments. Each lamp is suspended by a braided textile cable available in white, red or grey. When unlit the shades have a high gloss super white presence and when lit they provide a soft warm glow. Made in the UK.

Small Dia 9 x H 6 cm Medium Dia 13 x H 16 cm Large Dia 14 x H 24 cm