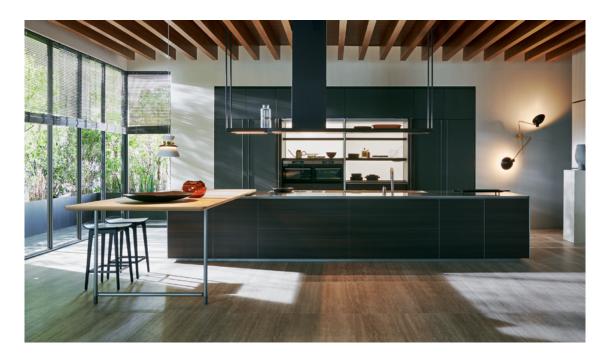

The composition is completed with the new system of shelves with built-in VVD hood and with the new Hi-Line6 snack bar, with its solid light oak and black oak top, featuring bevelled corners and profiles, on a titan and pewter aluminium frame.

Precious materials such as eucalyptus for the island base units, with pewter aluminum framed doors, and steel for the worktop with integrated sink and hob.

photo finishings

- \_ eucalyptus base units doors
- \_ inox steel worktop
- \_ light oak solid wood snack, pewter structure
- \_ VVD hood with eucalyptus shleves, pewter structure
- \_ Woody stools, black painted ash seat and structure
- \_ pewter special metal lacquer columns
- \_ eucalyptus technical columns, eucalyptus drawers and shelves