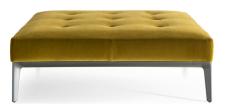

# EUSTON — RODOLFO DORDONI 2018

1-

1-

A new collection of poufs with a simple but sophisticated design. Two different and complementary versions, both featuring generous and rigorous geometric shapes, enriched by the elegant backstitched seat. A raised version in which the seat is supported by a pewter-finish metallic base. Or the more reassuring geometry of the floor version, embellished by an almost invisible pewter-finish metal frame. Two different dimensions for both the designs, to meet the multiple requirements of contemporary furnishing.

### **FINISHES**

Covers are completely removable, both for fabric and leather versions.

STRUCTURE FINISH pewter colour

### **DIMENSIONS**