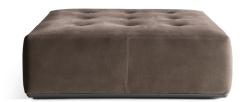

# EUSTON — RODOLFO DORDONI 2018

1-

1-

A new collection of poufs with a simple but sophisticated design. Two different and complementary versions, both featuring generous and rigorous geometric shapes, enriched by the elegant backstitched seat. A raised version in which the seat is supported by a pewter-finish metallic base. Or the more reassuring geometry of the floor version, embellished by an almost invisible pewter-finish metal frame. Two different dimensions for both the designs, to meet the multiple requirements of contemporary furnishing.

### pouf

W 900 D 900 H 380 W 35 3/8" D 35 3/8" H 15" W 1200 D 1200 H 380 W 47 1/4" D 47 1/4" H 15"

PFA01

PFA02

### pouf

W 1200 D 1200 H 380 W 47 1/4" D 47 1/4" H 15"

W 1500 D 600 H 380 W 59" D 23 5/8" H 15"

PFB02