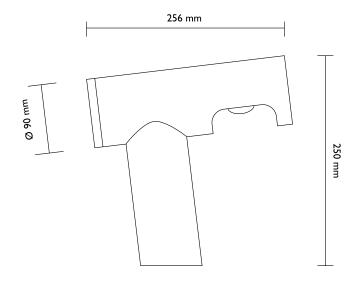

Colours Order-no. beige 3100B black marble 3100SM

Product Table Light
Dimensions Height 250 mm
Lenght 256 mm
Diameter 90 mm

Limestone or Marble + Brass

Bulb Fitting E14 230-240 Volt
Cable 3000 mm textile cable with hand switch, Euro plug