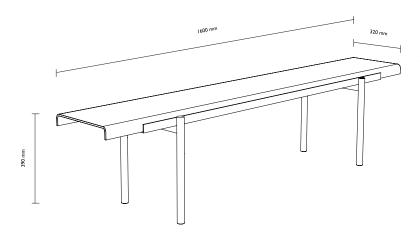

Colours RAL 9005 jet black RAL 9016 traffic white yellow galvanized Order-no. 9700S 9700W 9700GZ Product Rack

Material

Dimensions height 390 mm I width 320 mm

length 1600 mm per element Shelf rack: steel, powder coated

Shelf: profiled glass system K25,

cut by hand

Weight (net) 20 kg Country of origin Germany

pulpo