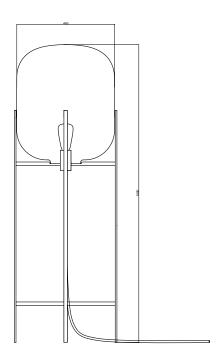

## **ODA BIG**

#### Design by Sebastian Herkner

Oda is big. Oda is a reservoir of light.

Oda is a huge floor lamp for the living room

next to your sofa or armchair. Sebastian

Herkner's aim was to create a repository

or a balloon full of light. The design is inspired
by the amazing pictures of water towers shot
by German photographers Bernd and Hilla

Becher. A hand-blown, tinted glass barrel
balances on a simple and elegant metal

structure. The glass is available in four colors:
opaque, grey, amber or aubergine.

| Colours           | Base / Cable | Orde |
|-------------------|--------------|------|
| amber             | black        | 3050 |
| grey              | black        | 3050 |
| white opaque      | black        | 3050 |
| white opaque      | white        | 3050 |
| sandblasted white | black        | 3050 |
| aubergine         | black        | 3050 |
| aubergine         | chrome       | 3050 |
| grey              | chrome       | 3050 |
| sandblasted white | chrome       | 3050 |
|                   |              |      |

| Product      | Lamp                                                              |
|--------------|-------------------------------------------------------------------|
| Dimensions   | Ø 460 mm I height: I400 mm                                        |
| Material     | base: round tube Ø 16mm,                                          |
|              | powder coated                                                     |
|              | hand blown glass corpus                                           |
| Bulb fitting | E27 I 230 - 240 Volt                                              |
| Cable        | 4000 mm textile cable with foot switch, black or white, Euro-plug |
|              | Stricen, black or trince, Laro plas                               |