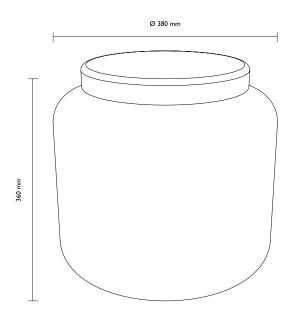

Order-no. 3090RO 3090B 3090O 3090SI ProductVaseDimensionsØ 380 mm I heiMaterialglass hand blowWeight (net)8 kgCountry of originCzech Republic

Vase Ø 380 mm I height: 360 mm glass hand blown, tinted + silvered 8 kg Czech Republic