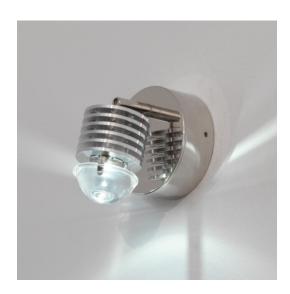

# Catellani & Smith

Collection: Eco-Logic Light - 2008-2012

**EC 301 HP** 

Directional (320°) wall or ceiling lamp

## **Materials**

nickel-plated metal base and joint, aluminium LED holder, nickel-plated metal lens support, glass lens Ø 50 mm.

### **Dimensions**

 $\varnothing$  base 9x3 cm, LED holder  $\varnothing$  5 cm, ledge max 14 cm.