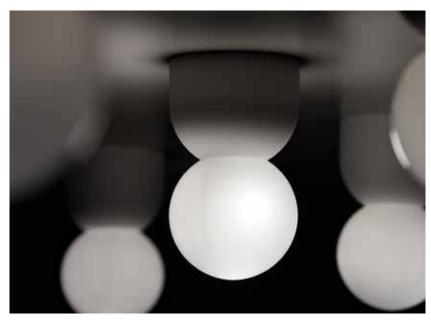

## bullet

tossB

Bullet is a retrospective ceiling lamp and the perfect alternative for the incandescent light bulb. The shape of the spherical glass provides the same pleasant and warm light experience only an incandescent light bulb could give.

The bullet owes its fluent design to the equal diameter of both the base and the glass. This ceiling lamp is also applicable as a wall lamp and is available in various colors with opal glass.

bullet

grey painted white painted black painted