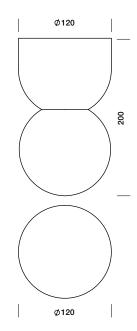

The bullet owes its fluent design to the equal diameter of both the base and the glass. This ceiling lamp is also applicable as a wall lamp and is available in various colors with opal glass.

bullet

grey painted white painted black painted