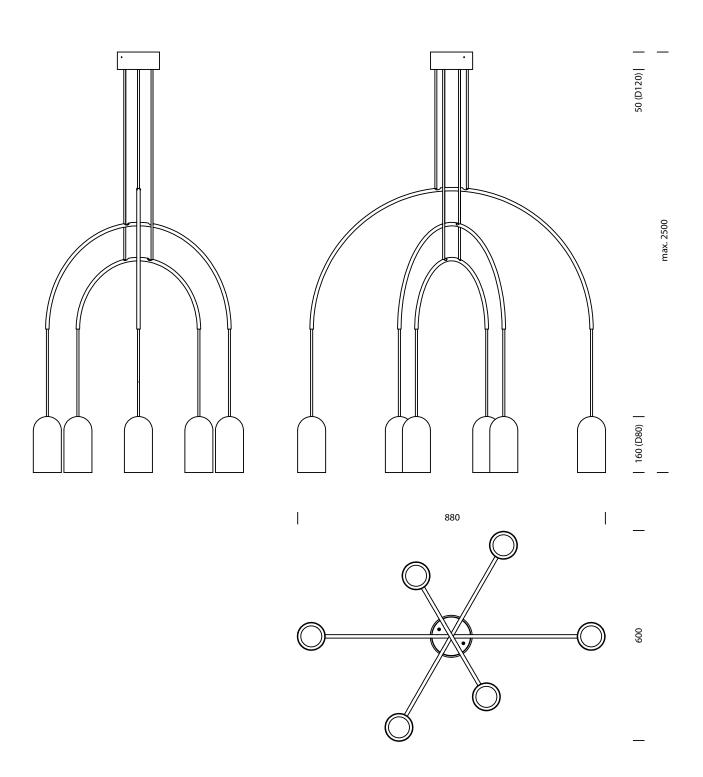

It is a small family composed by a floor/hanging lamp, and 7 different chandeliers (2, 4 or 6 bulbs).