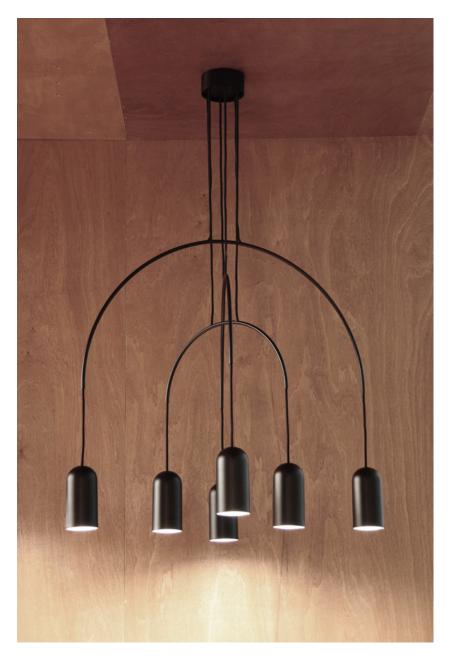

## bow III S+M+L

Since Roman times, the 'arch' is one of the basics in architecture. It's part of our daily life (even if we don't notice it), and it expresses at the same time deepness, strength and equilibrium. 'bow' tries to translate the essence of the arch into a minimalistic luminaire. Gravity and balance, combined with the arch, are the other ingredients involved in the design of this product.

It is a small family composed by a floor/hanging lamp, and 7 different chandeliers (2, 4 or 6 bulbs).