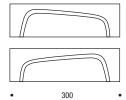

The sofa is either left or right, with one or two arms.

# BORA BORA .

examples of composition

• 240

М

.

660 x 330 cm

L 780 x 300 cm