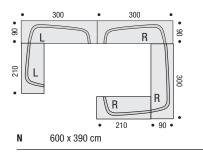

# BORA BORA .

examples of composition

• 240

М

.

660 x 330 cm

L 780 x 300 cm