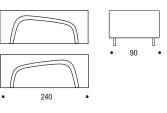

The sofa is either left or right, with one or two arms.

### UNITS WITH ONE ARM

270

270