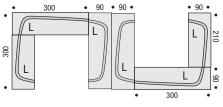

# BORA BORA .

examples of composition

• 240

М

.

660 x 330 cm

L 780 x 300 cm