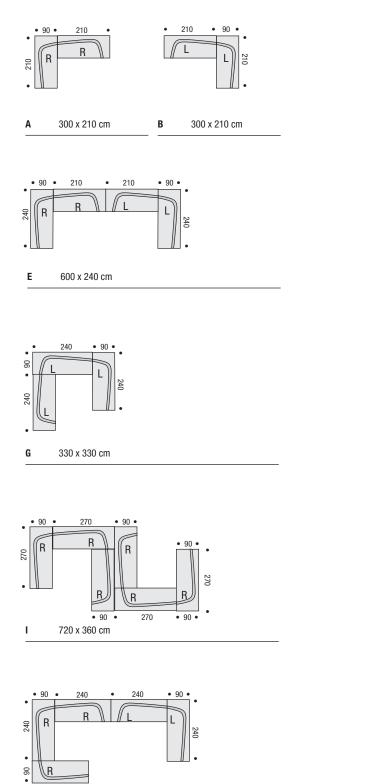

# BORA BORA .

examples of composition

• 240

М

.

660 x 330 cm

L 780 x 300 cm