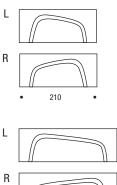

ame of the sofa is in solid wood, suspension with elastic belts covered with indeformable variable-density polyether. The sofa frame rests on cylindrical small feet in polished aluminium or in white or black lacquered steel. Height 15 cm.

### Cover

The upholstery covers every part of the sofa and is completely removable.

Optional extra covers if required.

The units in leather have a fixed cover only and, at MDF Italia's discretion, may have one or more seams based on their size.

For the choice of upholstery, please see the table on page 1.69 and the section "fabric collection" on the website.

With customer's own leather, in order that the product is properly manufactured, the leather piece must be larger than 5 sqm and with no defects, such as scars or holes.

# UNITS WITH TWO ARMS







### UNITS WITH ONE ARM

270







270



# BORA BORA .

examples of composition



• 240

М

.

660 x 330 cm











L 780 x 300 cm



# <u>CUSHIONS</u>



### Loose cushions

In solid colour with down filling covered with cotton. This makes removing the cover easier and the cushions maintain their good looks even when uncovered. Extra covers available.

Dims: 30x50 cm, 40x40 cm o 55x55 cm

## Sets of cushions

Sets of decorative cushions for the sofa collection.

Upholstered with fabrics that, though different in weft and composition, maintain a pleasant uniformity in colour:

• fabric Quarzo white

- fabric Florite ochre
- fabric Galena sand
- fabric Pirite brown/grey

Each set is composed of 4 square cushions in down.

The dims are 45x45 or 55x55cm.