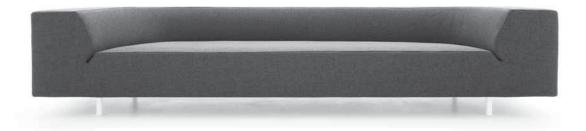

Nominated for the Interior Innovation Award Imm Cologne 2008

A modular seating system with highly functional configurations, corner or U-shaped ones too.

The peculiar design in the backrest allows variability in depth.

### Frame

The frame of the sofa is in solid wood, suspension with elastic belts covered with indeformable variable-density polyether. The sofa frame rests on cylindrical small feet in polished aluminium or in white or black lacquered steel. Height 15 cm.