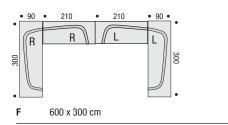

he sofa frame rests on cylindrical small feet in polished aluminium or in white or black lacquered steel. Height 15 cm.

### Cover

The upholstery covers every part of the sofa and is completely removable.

Optional extra covers if required.

The units in leather have a fixed cover only and, at MDF Italia's discretion, may have one or more seams based on their size.

For the choice of upholstery, please see the table on page 1.69 and the section "fabric collection" on the website.

With customer's own leather, in order that the product is properly manufactured, the leather piece must be larger than 5 sqm and with no defects, such as scars or holes.

# UNITS WITH TWO ARMS







### UNITS WITH ONE ARM

270







270



# BORA BORA .

examples of composition



• 240

М

.

660 x 330 cm











L 780 x 300 cm



# <u>CUSHIONS</u>



### Loose cushions

In solid colour with down filling covered with cotton. This makes removing the cover easier and the cushions maintain their good looks even when uncovered. Extra covers available.

Dims: 30x50 cm, 40x40 cm o 55x55 cm

## Sets of cushions

Sets of decorative cushions for the sofa collection.

Upholstered with fabrics that, though different in weft and composition, maintain a pleasant uniformity in colour:

• fabric Quarzo white

- fabric Florite ochre
- fabric Galena sand
- fabric Pirite brown/grey

Each set is composed of 4 square cushions in down.

The dims are 45x45 or 55x55cm.