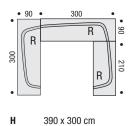

sofa frame rests on cylindrical small feet in polished aluminium or in white or black lacquered steel. Height 15 cm.

### Cover

The upholstery covers every part of the sofa and is completely removable.

Optional extra covers if required.

The units in leather have a fixed cover only and, at MDF Italia's discretion, may have one or more seams based on their size.

For the choice of upholstery, please see the table on page 1.69 and the section "fabric collection" on the website.

With customer's own leather, in order that the product is properly manufactured, the leather piece must be larger than 5 sqm and with no defects, such as scars or holes.

# UNITS WITH TWO ARMS







### UNITS WITH ONE ARM

270







270



# BORA BORA .

examples of composition



• 240

М

.

660 x 330 cm











L 780 x 300 cm



# <u>CUSHIONS</u>



### Loose cushions

In solid colour with down filling covered with cotton. This makes removing the cover easier and the cushions maintain their good looks even when uncovered. Extra covers available.

Dims: 30x50 cm, 40x40 cm o 55x55 cm

## Sets of cushions

Sets of decorative cushions for the sofa collection.

Upholstered with fabrics that, though different in weft and composition, maintain a pleasant uniformity in colour:

• fabric Quarzo white

- fabric Florite ochre
- fabric Galena sand
- fabric Pirite brown/grey

Each set is composed of 4 square cushions in down.

The dims are 45x45 or 55x55cm.