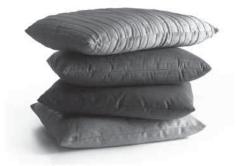

# <u>CUSHIONS</u>

### Loose cushions

In solid colour with down filling covered with cotton. This makes removing the cover easier and the cushions maintain their good looks even when uncovered. Extra covers available.

Dims: 30x50 cm, 40x40 cm o 55x55 cm

## Sets of cushions

Sets of decorative cushions for the sofa collection.

Upholstered with fabrics that, though different in weft and composition, maintain a pleasant uniformity in colour:

• fabric Quarzo white

- fabric Florite ochre
- fabric Galena sand
- fabric Pirite brown/grey

Each set is composed of 4 square cushions in down.

The dims are 45x45 or 55x55cm.