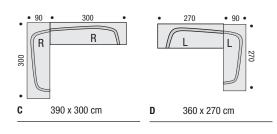

The sofa frame rests on cylindrical small feet in polished aluminium or in white or black lacquered steel. Height 15 cm.

### Cover

The upholstery covers every part of the sofa and is completely removable.

Optional extra covers if required.

The units in leather have a fixed cover only and, at MDF Italia's discretion, may have one or more seams based on their size.

For the choice of upholstery, please see the table on page 1.69 and the section "fabric collection" on the website.

With customer's own leather, in order that the product is properly manufactured, the leather piece must be larger than 5 sqm and with no defects, such as scars or holes.

# UNITS WITH TWO ARMS







### UNITS WITH ONE ARM

270







270



# BORA BORA .

examples of composition



• 240

М

.

660 x 330 cm











L 780 x 300 cm



# <u>CUSHIONS</u>



### Loose cushions

In solid colour with down filling covered with cotton. This makes removing the cover easier and the cushions maintain their good looks even when uncovered. Extra covers available.

Dims: 30x50 cm, 40x40 cm o 55x55 cm

## Sets of cushions

Sets of decorative cushions for the sofa collection.

Upholstered with fabrics that, though different in weft and composition, maintain a pleasant uniformity in colour:

• fabric Quarzo white

- fabric Florite ochre
- fabric Galena sand
- fabric Pirite brown/grey

Each set is composed of 4 square cushions in down.

The dims are 45x45 or 55x55cm.