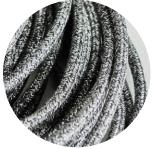

NATURAL GREY LINEN

MID-GREY LINEN

DARK GREY LINEN

# POTTER HALO ELECTRCIAL FLEX

1.5M of grey linen flex is supplied as standard with the Potter Halo range of fittings. Three different shades and tones of flex are available; Natural, Mid-Grey and Dark Grey.