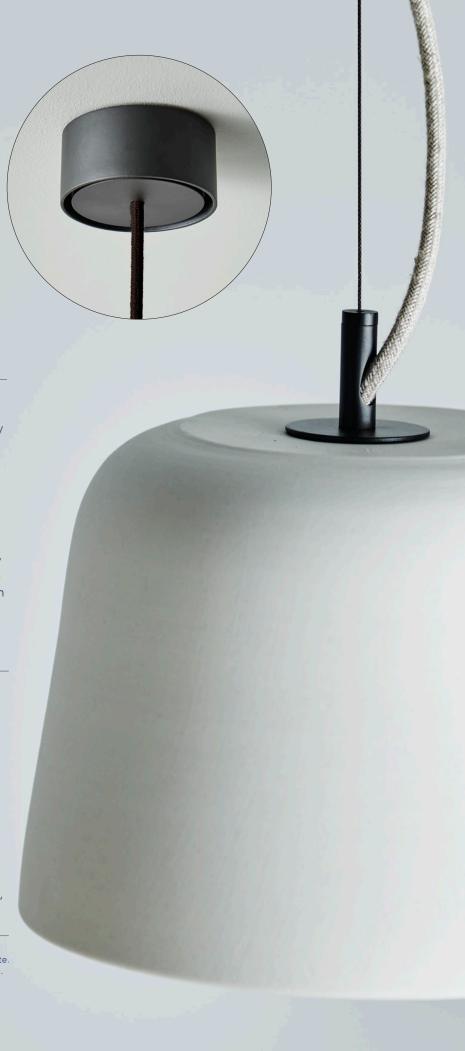

### Medium Potter Halo

The seamless ceiling canopy with centre cable grip accepts the suspension cable used to carry the weight of the medium sized Potter Halos. 80mm Ø. Available in black or white (white canopy pictured above with mid-grey linen flex and black stainless steel suspension cable) powdercoat.