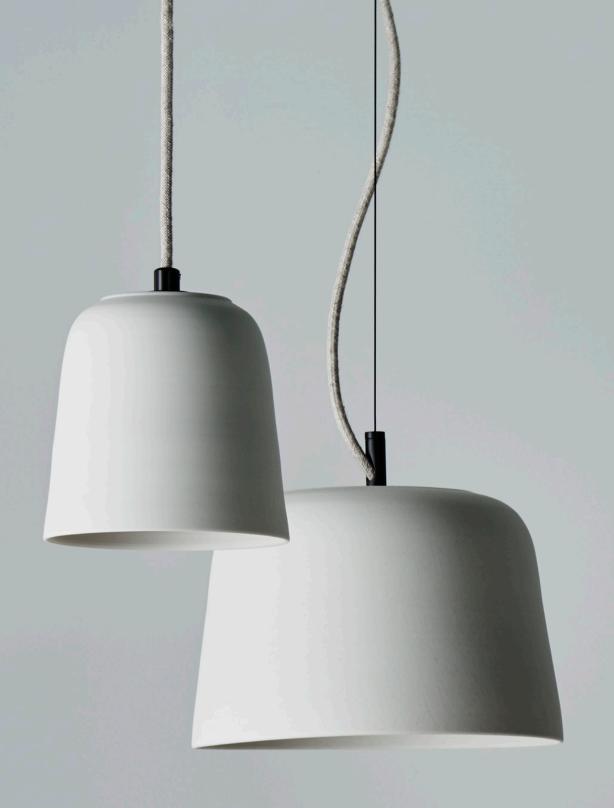

Handmade to the same size and shape specifications as the other fittings in the Potter Light family, the Potter Halo is thrown on a Potter's wheel using a specially formulated, high grade porcelain.

Sourced from a producer in Tasmania, Australia, the porcelain we use to make the Potter Halo is internationally regarded as one of the best in the world; its highly refined nature produces a translucent surface that glows softly when illuminated from within.

### Medium Potter Halo

The seamless ceiling canopy with centre cable grip accepts the suspension cable used to carry the weight of the medium sized Potter Halos. 80mm Ø. Available in black or white (white canopy pictured above with mid-grey linen flex and black stainless steel suspension cable) powdercoat.

### Mini and Small Potter Halo

The seamless ceiling canopy with a single entry to accept the electrical flex. 80mm Ø. Available in black (black canopy pictured above right with black cotton flex) or white powdercoat