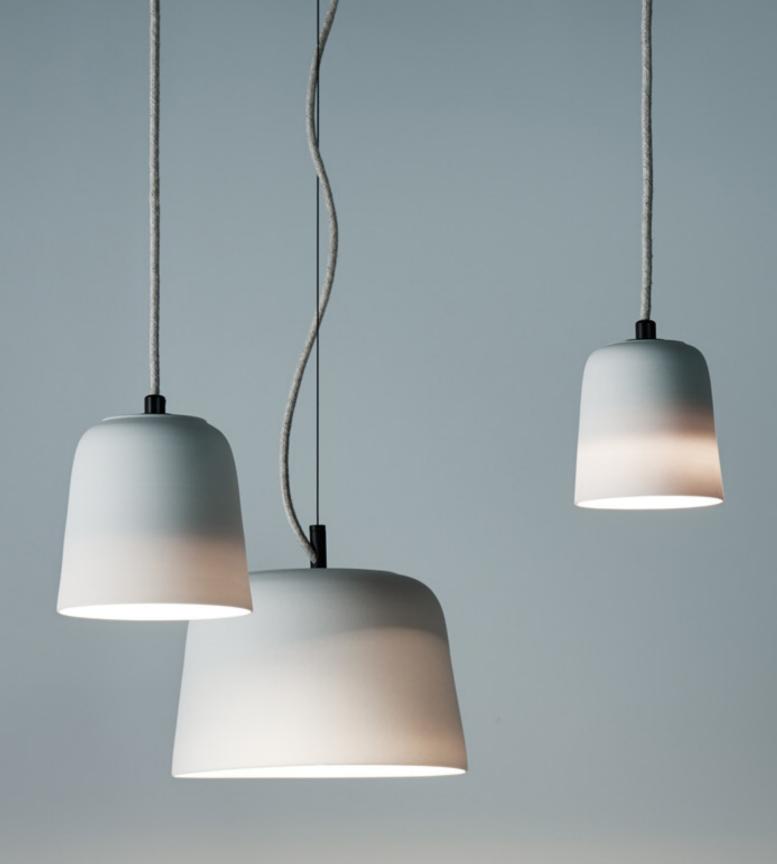

Potter Halo

Anchor Ceramics explores the dimensional possibilities of clay. The studio makes ceramic objects that enrich the senses and our quality of space. We consciously design and form objects to evolve with use. Our work is elemental, connected to people and the earth.

Handmade to the same size and shape specifications as the other fittings in the Potter Light family, the Potter Halo is thrown on a Potter's wheel using a specially formulated, high grade porcelain.

Sourced from a producer in Tasmania, Australia, the porcelain we use to make the Potter Halo is internationally regarded as one of the best in the world; its highly refined nature produces a translucent surface that glows softly when illuminated from within.