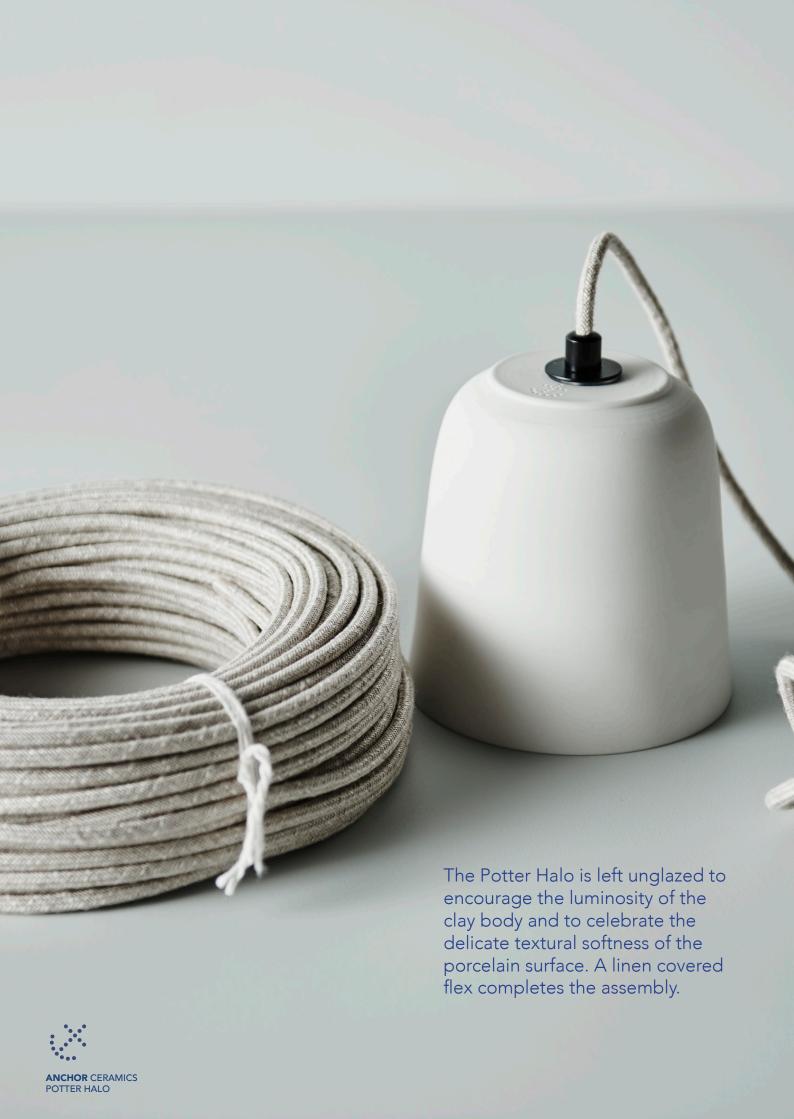

Handmade to the same size and shape specifications as the other fittings in the Potter Light family, the Potter Halo is thrown on a Potter's wheel using a specially formulated, high grade porcelain.

Sourced from a producer in Tasmania, Australia, the porcelain we use to make the Potter Halo is internationally regarded as one of the best in the world; its highly refined nature produces a translucent surface that glows softly when illuminated from within.

# POTTER HALO ELECTRCIAL FLEX

1.5M of grey linen flex is supplied as standard with the Potter Halo range of fittings. Three different shades and tones of flex are available; Natural, Mid-Grey and Dark Grey.