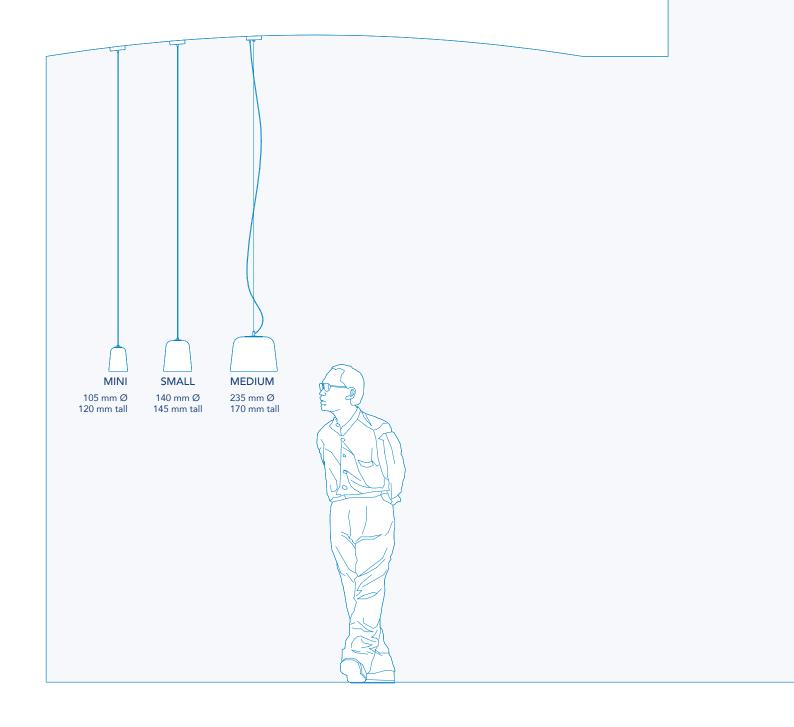

Handmade to the same size and shape specifications as the other fittings in the Potter Light family, the Potter Halo is thrown on a Potter's wheel using a specially formulated, high grade porcelain.

Sourced from a producer in Tasmania, Australia, the porcelain we use to make the Potter Halo is internationally regarded as one of the best in the world; its highly refined nature produces a translucent surface that glows softly when illuminated from within.

## PRODUCT SPECIFICATION

NAME: Potter Halo **DESIGN: Anchor Ceramics** 

TYPE: Pendant

MATERIAL: Hand thrown porcelain ceramic LIGHT SOURCE: 1 X E27 Lampholder // 240V // LED globe at max 16W or CFL globe at max 24W is recommended. Do not use halogen or

incandescent globes in this fitting

SUSPENSION: 1.5m Braided linen flex // 1.5m Black stainless steel cable // Seamless canopy in black or white. Additional flex and cable available.

ASSEMBLED WEIGHT: Mini 0.9KG, Small 1.0KG, Medium 3.0KG.