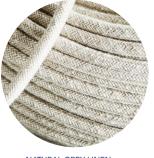

NATURAL GREY LINEN

MID-GREY LINEN

DARK GREY LINEN

# POTTER HALO ELECTRCIAL FLEX

1.5M of grey linen flex is supplied as standard with the Potter Halo range of fittings. Three different shades and tones of flex are available; Natural, Mid-Grey and Dark Grey.