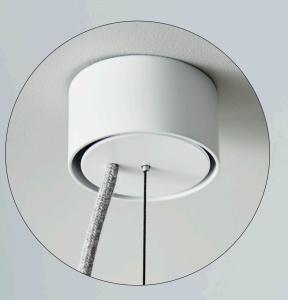

### Mini and Small Potter Halo

The seamless ceiling canopy with a single entry to accept the electrical flex. 80mm Ø. Available in black (black canopy pictured above right with black cotton flex) or white powdercoat