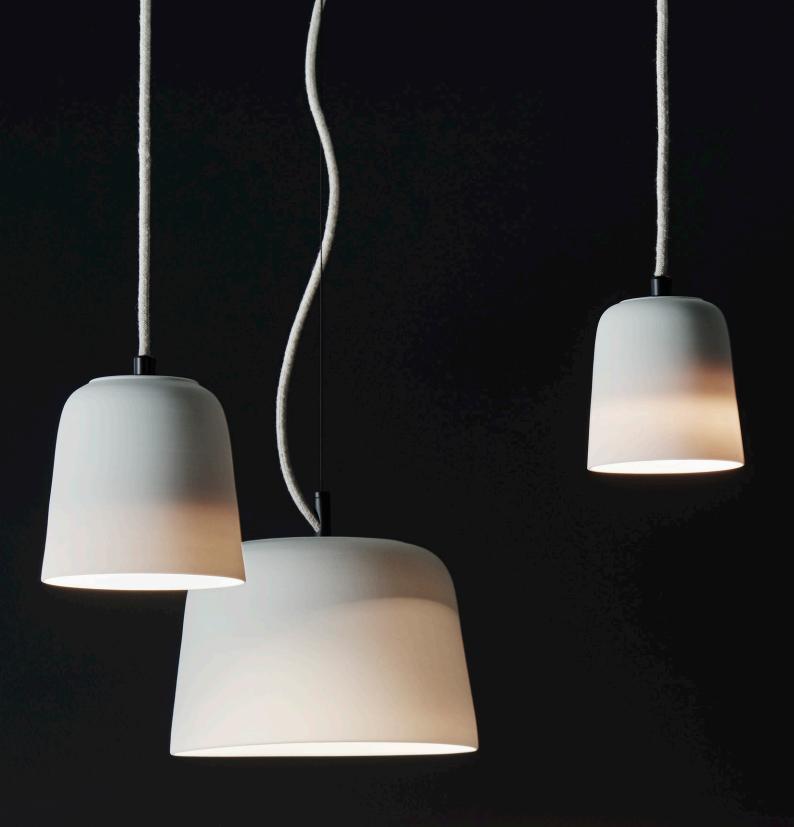

Potter Halo

Anchor Ceramics explores the dimensional possibilities of clay. The studio makes ceramic objects that enrich the senses and our quality of space. We consciously design and form objects to evolve with use. Our work is elemental, connected to people and the earth.

Handmade to the same size and shape specifications as the other fittings in the Potter Light family, the Potter Halo is thrown on a Potter's wheel using a specially formulated, high grade porcelain.

Sourced from a producer in Tasmania, Australia, the porcelain we use to make the Potter Halo is internationally regarded as one of the best in the world; its highly refined nature produces a translucent surface that glows softly when illuminated from within.