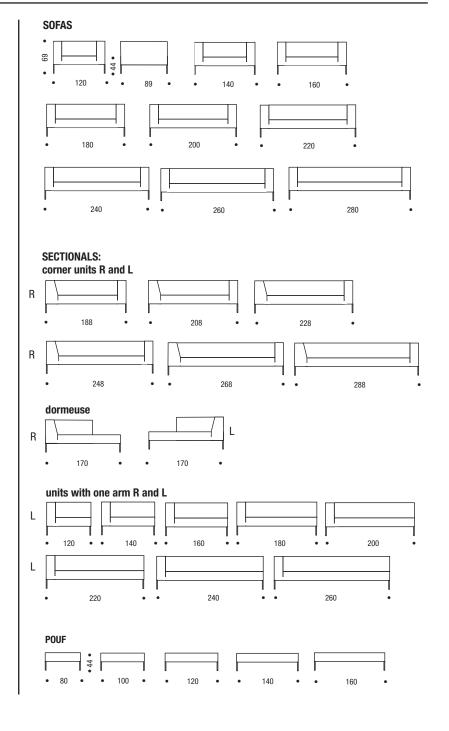

### Corner or extra-large units

Using elements without right or left armrest, giant-sized sofas or corner units can be created, in addition to a sofa with one armrest. If the units are placed side-by-side, a coupling device is provided. This request must be highlighted by a drawing.

For the choice of upholstery, please see the table on page 1.69 and the section "fabric collection" on the website.