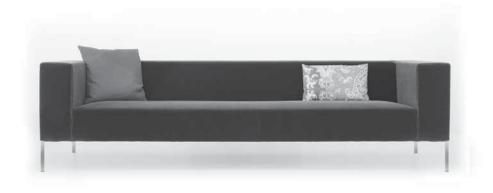

# ALLEN 2

(Designer B.Fattorini)

A system of sofas and sectionals

### Frame

In solid wood and steel, covered with variabledensity polyether.

One single **cushion** for the seat and one for the backrest.

Chromium-plated **feet**, sect. 2 cm, raising the sofa 19 cm from the ground.

#### Cover

The upholstery covers every part of the sofa and is totally removable.

The fixed underlining in cotton makes removing the cover easier and the product maintains its good looks even when uncovered.

### **Optional cushions for backrest**

The rectangular cushions come with a filling in polyether covered with cotton. This makes removing the cover easier and the cushions maintain their good looks even when uncovered.