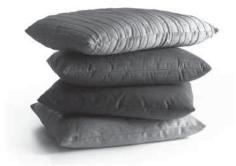

#### Loose cushions

In solid colour with down filling covered with cotton. This makes removing the cover easier and the cushions maintain their good looks even when uncovered. Extra covers available.

Dims: 30x50 cm, 40x40 cm o 55x55 cm

### Sets of cushions

Sets of decorative cushions for the sofa collection.

Upholstered with fabrics that, though different in weft and composition, maintain a pleasant uniformity in colour:

• fabric Quarzo white

- fabric Florite ochre
- fabric Galena sand
- fabric Pirite brown/grey

Each set is composed of 4 square cushions in down.

The dims are 45x45 or 55x55cm.