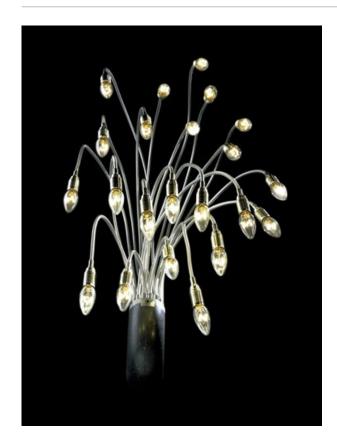

collection: Turciù

## TurciÃ1 22

wall lamp

## materials and colours

made with 22 branches mouldable in different shapes version aluminium and natural brass with waxed rough iron elbow shaped base or versions with nickel or matt satin nickel branches with satin elbow shaped base.

## dimensions

H 90/110 cm variable, 2 flex Ø 0,85 cm length 25 cm, 6 flex Ø 0,85 cm length 50 cm, 6 flex Ø 0,85 cm length 75 cm, 6 flex Ø 0,85 cm length 100 cm, 2 flex Ø 0,85 cm length 125 cm, ledge 40 cm variable.