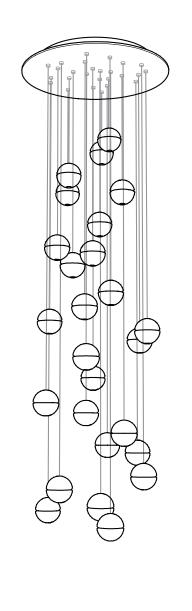

The 14 is an articulated, seamed cast glass sphere with a frosted cylindrical void that houses either a low voltage (12V, 10W halogen/xenon) or LED(12V, 1.5W) lamp. Individual pendants are visually quite subtle, but gain tremendous strength when multiplied and clustered in large groups.

Light interacts with the bubbles and imperfections of the cast glass to produce a glow reminiscent of small candles floating within spheres of water. Cast glass is an organic process, imperfect by nature and each 14 is hand made; thus, every piece produced is unique.

## **APPLICATIONS**

Suitable for residential and commercial use. CSA, CE approved; approved to UL standards by CSA. Popular applications to date include clusters over tables in residential dining rooms and restaurants, accessory lighting in living rooms, decorative lighting, linear configurations or clusters over bars and kitchen islands, and large chandeliers in building lobbies and other public spaces.