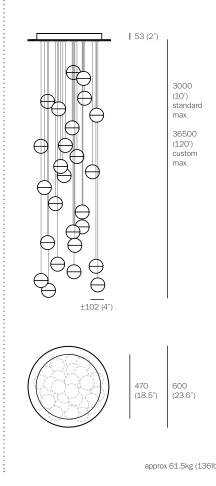

## MATERIALS

Cast glass, blown borosilicate glass, braided metal coaxial cable, electrical components and a matte white powder coated canopy.

Note: Longest and shortest lengths may have a variance of  $\pm 50$  mm (2")

Unless otherwise noted when ordering, all chandeliers will be outfitted to be xenon compatible.

Worldwide patents issued and pending. US patent # D556, 361 Made in Vancouver. Canada

For additional information, please contact: