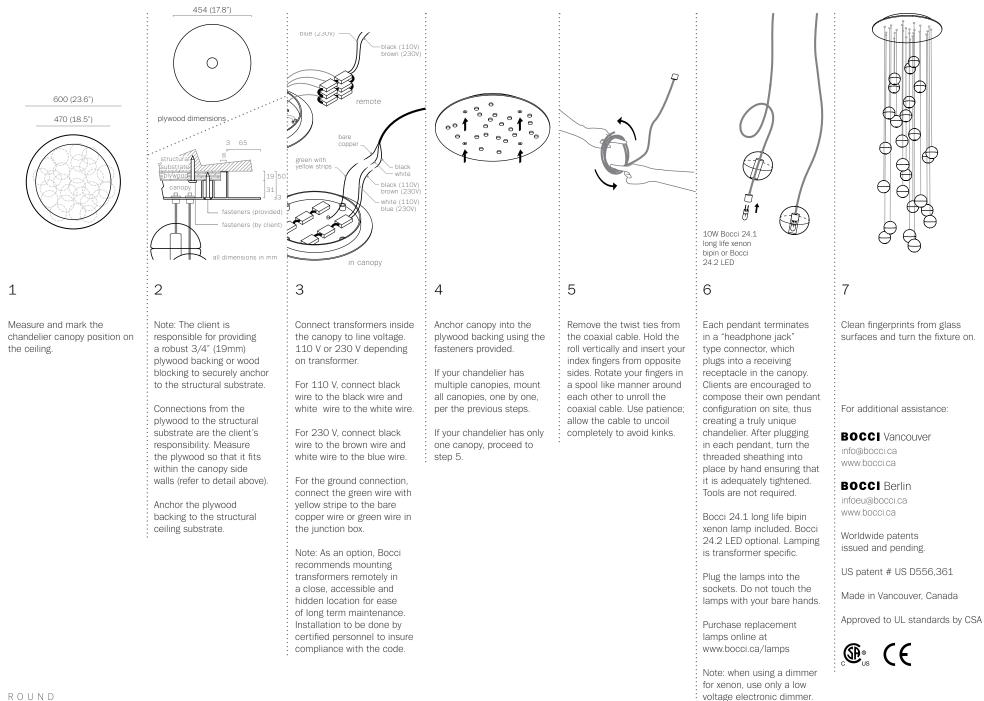

## MATERIALS

Cast glass, blown borosilicate glass, braided metal coaxial cable, electrical components and a matte white powder coated canopy.

Note: Longest and shortest lengths may have a variance of  $\pm 50$  mm (2")

Note: As an alternative to a built-in transformer, Bocci recommends mounting transformers remotely in an easily accessible and hidden location for ease of long-term maintenance.

Purchase replacement lamps online at www.bocci.ca/lamps

14.26 Design by Omer Arbel INSTALLATION INSTRUCTIONS

© 2010, Bocci Design and Manufacturing Inc. All rights reserved. These drawings and the information contained herein may not be reproduced, communicated to the public, or made available in whole or in part without prior permission. Any inquiries should be directed to the following email address: admin@bocci.ca.