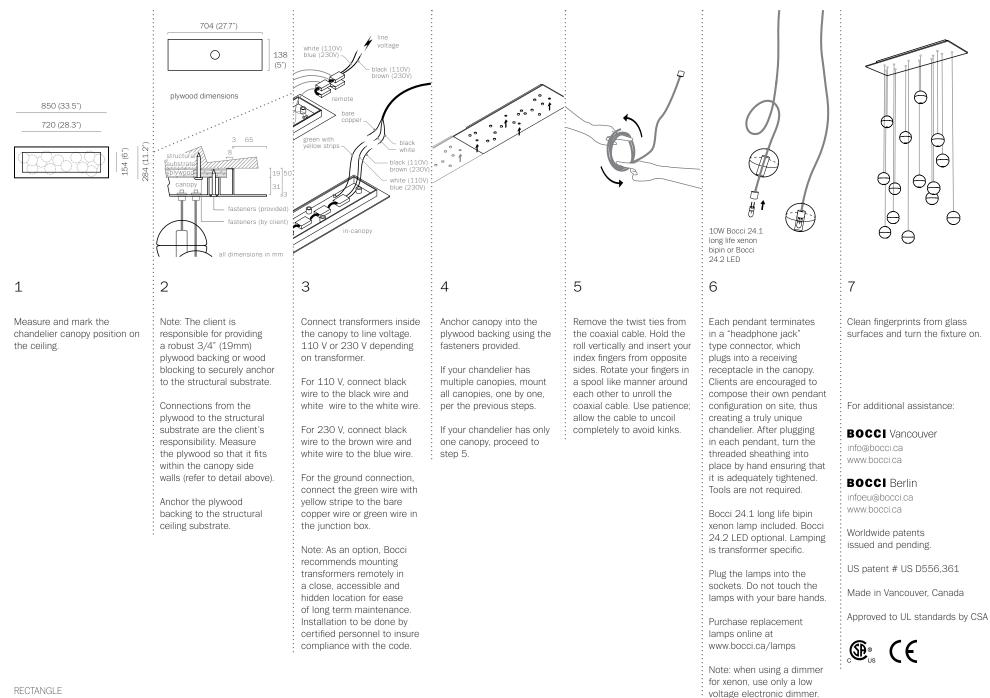

Note: As an alternative to a built-in transformer, Bocci recommends mounting transformers remotely in an easily accessible and hidden location for ease of long-term maintenance.

Purchase replacement lamps online at www.bocci.ca/lamps

Unless otherwise noted when ordering, all chandeliers will be outfitted to be xenon compatible.

Worldwide patents issued and pending. US patent # D556, 361 Made in Vancouver. Canada

For additional information, please contact: