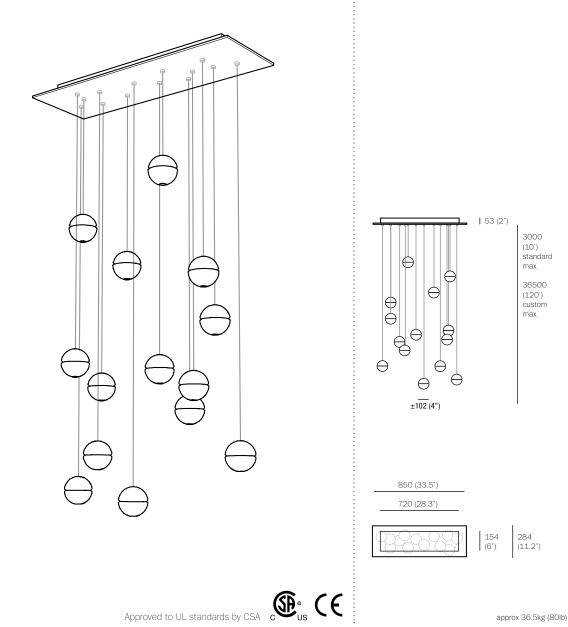

## **APPLICATIONS**

3000

(10') standard

max.

36500

(120')

max.

284

(11.2")

custom

Suitable for residential and commercial use. CSA, CE approved; approved to UL standards by CSA. Popular applications to date include clusters over tables in residential dining rooms and restaurants, accessory lighting in living rooms, decorative lighting, linear configurations or clusters over bars and kitchen islands, and large chandeliers in building lobbies and other public spaces.

## MATERIALS

Cast glass, blown borosilicate glass, braided metal coaxial cable, electrical components and a matte white powder coated canopy.

Note: Longest and shortest lengths may have a variance of  $\pm 50$  mm (2")