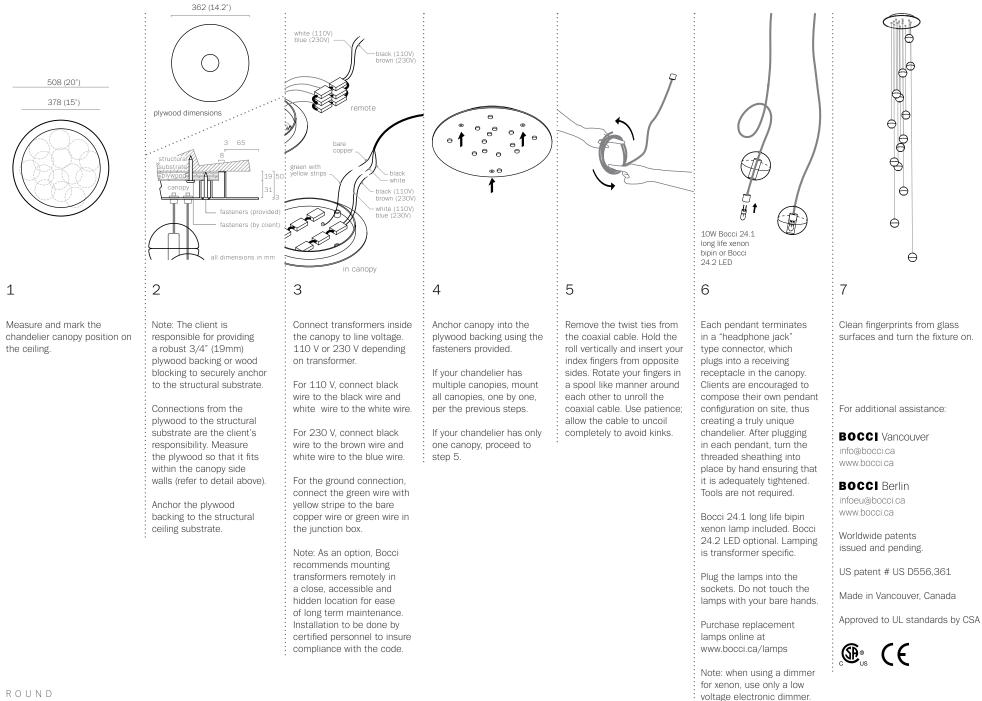

Note: As an alternative to a built-in transformer, Bocci recommends mounting transformers remotely in an easily accessible and hidden location for ease of long-term maintenance.

Purchase replacement lamps online at www.bocci.ca/lamps

Unless otherwise noted when ordering, all chandeliers will be outfitted to be xenon compatible.

Worldwide patents issued and pending. US patent # D556, 361 Made in Vancouver. Canada

For additional information, please contact: