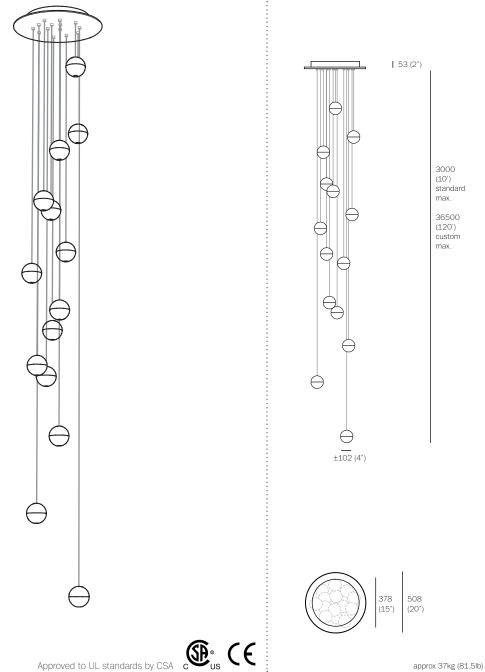

3000 (10') standard max. 36500 (120') custom max. **APPLICATIONS** 

The 14 is an articulated, seamed cast glass sphere with a frosted cylindrical void that houses either a low voltage (12V, 10W halogen/xenon) or LED(12V, 1.5W) lamp. Individual pendants are visually quite subtle, but gain tremendous strength when multiplied and clustered in large groups.

## MATERIALS

Cast glass, blown borosilicate glass, braided metal coaxial cable, electrical components and a matte white powder coated canopy.

Note: Longest and shortest lengths may have a variance of  $\pm 50$  mm (2")