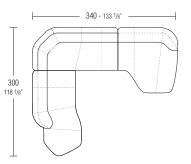

ent

AN20 dx-sx



## small table

STA1



# Surf sofas ornamental cushions

 single
 pair
 single
 pair

 COS60/40
 COD60/40
 COS60/60
 COD60/60

 Image: Cose of the cose o

### ornamental cushions

# DATASHEET

REGISTERED DESIGN

# SURF-YABU PUSHELBERG 2019

# **SAMPLE COMPOSITIONS**

## composition 1

#### SUC01



## composition 2

#### SUC02



# Molteni & C

### 4-

# 5

# composition 3

#### SUC03



# composition 4

#### SUC04



# composition 5

## SUC05



## composition 6

# SUC06



### composition 7

## SUC07



# composition 8

## SUC08



# DATASHEET

REGISTERED DESIGN

#### SURF— YABU PUSHELBERG 2019

# **SAMPLE COMPOSITIONS**

## composition 9

#### SUC09



## composition 10

#### SUC10



# Molteni & C

**5**–

# composition 11

## SUC11



#### composition 12

# SUC12



# DATASHEET

REGISTERED DESIGN