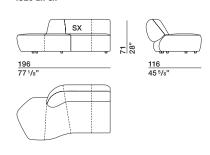

bands on the seat.

STRUCTURE PADDING

Cold-moulded polyurethane foam with edging in shaped polyurethane and cotton/polyester fibre cover.

**FEET** 

Plastic.

REMOVABLE OUTER COVER

(See enclosed sheet, specific for the cover in question).

SMALL TABLE

Structure in painted steel. Shaped particle board shelf painted in matt lacquer. Floor level marble counterweight.

SOFA SMALL TABLE

| SHELF





DATASHEET

REGISTERED DESIGN

1.2020

Dimensions in centimeters and inches. The right to discontinue and make changes is reserved. This information is based on the latest product information available at the time of printing.

#### SURF— YABU PUSHELBERG 2019

## **DIMENSIONS**

# central element

CE10



#### end element

TE15 dx-sx



# Molteni & C

**3**-



CL14 dx-sx



island

IS20 dx-sx



## corner element

AN20 dx-sx



## small table

STA1



# Surf sofas ornamental cushions

 single
 pair
 single
 pair

 COS60/40
 COD60/40
 COS60/60
 COD60/60

 Image: Cose of the cose o

### ornamental cushions

# DATASHEET

REGISTERED DESIGN

# SURF-YABU PUSHELBERG 2019

# **SAMPLE COMPOSITIONS**

## composition 1

#### SUC01



## composition 2

#### SUC02



# Molteni & C

### 4-

# 5

# composition 3

#### SUC03



# composition 4

#### SUC04



# composition 5

## SUC05



## composition 6

# SUC06



### composition 7

## SUC07



# composition 8

## SUC08



# DATASHEET

REGISTERED DESIGN

#### SURF— YABU PUSHELBERG 2019

# **SAMPLE COMPOSITIONS**

## composition 9

#### SUC09



## composition 10

#### SUC10



# Molteni & C

**5**–

# composition 11

## SUC11



#### compositi