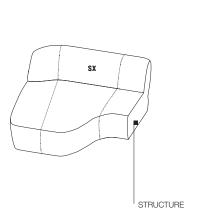

ABU PUSHELBERG 2019 **FINISHES** 

**COVERS** 

fabric - leather, completely removable.

Available in fire-resistant version (TB117 and BS5852).

SMALL TABLE STRUCTURE FINISH

pewter colour

SMALL TABLE SHELF FINISH

anthracite matt lacquered

SMALL TABLE MARBLE COUNTERWEIGHT FINISH

Molteni & C black marquina

#### **TECHNICAL INFORMATION**

INSIDE STRUCTURE

Load-bearing metal frame with elastic bands on the seat.

STRUCTURE PADDING

Cold-moulded polyurethane foam with edging in shaped polyurethane and cotton/polyester fibre cover.

**FEET** 

Plastic.

REMOVABLE OUTER COVER

(See enclosed sheet, specific for the cover in question).

SMALL TABLE

Structure in painted steel. Shaped particle board shelf painted in matt lacquer. Floor level marble counterweight.

SOFA SMALL TABLE

| SHELF





DATASHEET

REGISTERED DESIGN

1.2020

Dimensions in centimeters and inches. The right to discontinue and make changes is reserved. This information is based on the latest product information available at the time of printing.

#### SURF— YABU PUSHELBERG 2019

## **DIMENSIONS**

# central element

CE10



#### end element

TE15 dx-sx



# Molteni & C

**3**-



CL14 dx-sx



island

IS20 dx-sx



## corner element

AN20 dx-sx



## small table

STA1



# Surf sofas ornamental cushions

 single
 pair
 single
 pair

 COS60/40
 COD60/40
 COS60/60
 COD60/60

 Image: Cose of the cose o

### ornamental cushions

# DATASHEET

REGISTERED DESIGN

# SURF-YABU PUSHELBERG 2019

# **SAMPLE COMPOSITIONS**

## composition 1

#### SUC01



## composition 2

#### SUC02



# Molteni & C

### 4-

# 5

# c