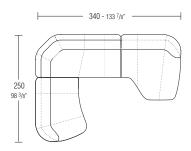

nd

IS20 dx-sx



## corner element

AN20 dx-sx



## small table

STA1



# Surf sofas ornamental cushions

 single
 pair
 single
 pair

 COS60/40
 COD60/40
 COS60/60
 COD60/60

 Image: Cose of the cose o

### ornamental cushions

# DATASHEET

REGISTERED DESIGN

# SURF-YABU PUSHELBERG 2019

# **SAMPLE COMPOSITIONS**

## composition 1

#### SUC01



## composition 2

#### SUC02



# Molteni & C

### 4-

# 5

# composition 3

#### SUC03



# composition 4

#### SUC04



# composition 5

## SUC05



## composition 6

# SUC06



### composition 7

## SUC07



# composition 8

## SUC08



# DATASHEET

REGISTERED DESIGN

#### SURF— YABU PUSHELBERG 2019

# **SAMPLE COMPOSITIONS**

## composition 9

#### SUC09



## composition 10

#### SUC10



# Molteni & C

**5**–

# composition 11

## SUC11



#### composition 12

# SUC12



# DATASHEET

REGISTERED DESIGN