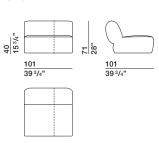

ina

#### **TECHNICAL INFORMATION**

INSIDE STRUCTURE

Load-bearing metal frame with elastic bands on the seat.

STRUCTURE PADDING

Cold-moulded polyurethane foam with edging in shaped polyurethane and cotton/polyester fibre cover.

**FEET** 

Plastic.

REMOVABLE OUTER COVER

(See enclosed sheet, specific for the cover in question).

SMALL TABLE

Structure in painted steel. Shaped particle board shelf painted in matt lacquer. Floor level marble counterweight.

SOFA SMALL TABLE

| SHELF





DATASHEET

REGISTERED DESIGN

1.2020

Dimensions in centimeters and inches. The right to discontinue and make changes is reserved. This information is based on the latest product information available at the time of printing.

#### SURF— YABU PUSHELBERG 2019

## **DIMENSIONS**

# central element

CE10



#### end element

TE15 dx-sx



# Molteni & C

**3**-



CL14 dx-sx



island

IS20 dx-sx



## corner element

AN20 dx-sx



## small table

STA1



# Surf sofas ornamental cushions

 single
 pair
 single
 pair

 COS60/40
 COD60/40
 COS60/60
 COD60/60

 Image: Cose of the cose o

### ornamental cushions

# DATASHEET

REGISTERED DESIGN

# SURF-YABU PUSHELBERG 2019

# **SAMPLE COMPOSITIONS**

## composition 1

#### SUC01



## composition 2

#### SUC02



# Molteni & C

### 4-

# 5

# composition 3

#### SUC03



# composition 4

#### SUC04



# composition 5

## SUC05



## composition 6

# SUC06



### composition 7

## SUC07



# composition 8

## SUC08



# DATASHEET

REGISTERED DESIGN

#### SURF— YABU PUSHELBERG 2019

# **SAMPLE COMPOSITIONS**

## composition 9

#### SUC09



## comp