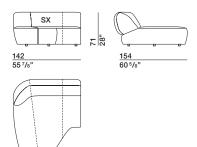

al frame with elastic bands on the seat.

STRUCTURE PADDING

Cold-moulded polyurethane foam with edging in shaped polyurethane and cotton/polyester fibre cover.

**FEET** 

Plastic.

REMOVABLE OUTER COVER

(See enclosed sheet, specific for the cover in question).

SMALL TABLE

Structure in painted steel. Shaped particle board shelf painted in matt lacquer. Floor level marble counterweight.

SOFA SMALL TABLE

| SHELF





DATASHEET

REGISTERED DESIGN

1.2020

Dimensions in centimeters and inches. The right to discontinue and make changes is reserved. This information is based on the latest product information available at the time of printing.

#### SURF— YABU PUSHELBERG 2019

## **DIMENSIONS**

# central element

CE10



#### end element

TE15 dx-sx



# Molteni & C

**3**-



CL14 dx-sx



island

IS20 dx-sx



## corner element

AN20 dx-sx



## small table

STA1



# Surf sofas ornamental cushions

 single
 pair
 single
 pair

 COS60/40
 COD60/40
 COS60/60
 COD60/60

 Image: Cose of the cose o

### ornamental cushions

# DATASHEET

REGISTERED DESIGN

# SURF-YABU PUSHELBERG 2019

# **SAMPLE COMPOSITIONS**

## composition 1

#### SUC01



## composition 2

#### SUC02



# Molteni & C

### 4-

# 5

# composition 3

#### SUC03



# composition 4

#### SUC04



# composition 5

## SUC05



## composition 6

# SUC06



### composition 7

## SUC07



# composition 8

## SUC08



# DATASHEET

REGISTERED DESIGN

#### SURF— YABU PUSHELBERG 2019

# **SAMPLE COMPOSITIONS**

## composition 9

#### SUC09



## composition 10

#### SUC10



# Molteni & C

**5**–

# composition 11

## S