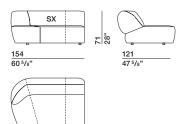

N**

INSIDE STRUCTURE

Load-bearing metal frame with elastic bands on the seat.

STRUCTURE PADDING

Cold-moulded polyurethane foam with edging in shaped polyurethane and cotton/polyester fibre cover.

**FEET** 

Plastic.

REMOVABLE OUTER COVER

(See enclosed sheet, specific for the cover in question).

SMALL TABLE

Structure in painted steel. Shaped particle board shelf painted in matt lacquer. Floor level marble counterweight.

SOFA SMALL TABLE

| SHELF





DATASHEET

REGISTERED DESIGN

1.2020

Dimensions in centimeters and inches. The right to discontinue and make changes is reserved. This information is based on the latest product information available at the time of printing.

#### SURF— YABU PUSHELBERG 2019

## **DIMENSIONS**

# central element

CE10



#### end element

TE15 dx-sx



# Molteni & C

**3**-



CL14 dx-sx



island

IS20 dx-sx



## corner element

AN20 dx-sx



## small table

STA1



# Surf sofas ornamental cushions

 single
 pair
 single
 pair

 COS60/40
 COD60/40
 COS60/60
 COD60/60

 Image: Cose of the cose o

### ornamental cushions

# DATASHEET

REGISTERED DESIGN

# SURF-YABU PUSHELBERG 2019

# **SAMPLE COMPOSITIONS**

## composition 1

#### SUC01



## composition 2

#### SUC02



# Molteni & C

### 4-

# 5

# composition 3

#### SUC03



# composition 4

#### SUC04



# composition 5

## SUC05



## composition 6

# SUC06



### composition 7

## SUC07



# composition 8

## SUC08



# DATASHEET

REGISTERED DESIGN

#### SURF— YABU PUSHELBERG 2019

# **SAMPLE COMPOSITIONS**

## composition 9

#### SUC09



## composition 10

#### SUC10



# Molt