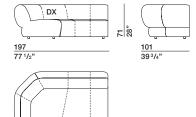

DING

Cold-moulded polyurethane foam with edging in shaped polyurethane and cotton/polyester fibre cover.

**FEET** 

Plastic.

REMOVABLE OUTER COVER

(See enclosed sheet, specific for the cover in question).

SMALL TABLE

Structure in painted steel. Shaped particle board shelf painted in matt lacquer. Floor level marble counterweight.

SOFA SMALL TABLE

| SHELF





DATASHEET

REGISTERED DESIGN

1.2020

Dimensions in centimeters and inches. The right to discontinue and make changes is reserved. This information is based on the latest product information available at the time of printing.

#### SURF— YABU PUSHELBERG 2019

## **DIMENSIONS**

# central element

CE10



#### end element

TE15 dx-sx



# Molteni & C

**3**-



CL14 dx-sx



island

IS20 dx-sx



## corner element

AN20 dx-sx



## small table

STA1



# Surf sofas ornamental cushions

 single
 pair
 single
 pair

 COS60/40
 COD60/40
 COS60/60
 COD60/60

 Image: Cose of the cose o

### ornamental cushions

# DATASHEET

REGISTERED DESIGN

# SURF-YABU PUSHELBERG 2019

# **SAMPLE COMPOSITIONS**

## composition 1

#### SUC01



## composition 2

#### SUC02



# Molteni & C

### 4-

# 5

# composition 3

#### SUC03



# composition 4

#### SUC04



# composition 5

## SUC05



## composition 6

# SUC06



### composition 7

## SUC07



# composition 8

## SUC08



# DATASHEET

REGISTERED DESIGN

#### SURF— YABU PUSHELBERG 2019

# **SAMPLE COMPOSITIONS**

## composition 9

#### SUC09



## composition 10

#### SUC10



# Molteni & C

**5**–

# composition 11

## SUC11



#### composition 12

# SUC12



# DATASHEET

RE