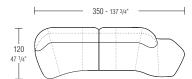

ght.

SOFA SMALL TABLE

| SHELF





DATASHEET

REGISTERED DESIGN

1.2020

Dimensions in centimeters and inches. The right to discontinue and make changes is reserved. This information is based on the latest product information available at the time of printing.

#### SURF— YABU PUSHELBERG 2019

## **DIMENSIONS**

# central element

CE10



#### end element

TE15 dx-sx



# Molteni & C

**3**-



CL14 dx-sx



island

IS20 dx-sx



## corner element

AN20 dx-sx



## small table

STA1



# Surf sofas ornamental cushions

 single
 pair
 single
 pair

 COS60/40
 COD60/40
 COS60/60
 COD60/60

 Image: Cose of the cose o

### ornamental cushions

# DATASHEET

REGISTERED DESIGN

# SURF-YABU PUSHELBERG 2019

# **SAMPLE COMPOSITIONS**

## composition 1

#### SUC01



## composition 2

#### SUC02



# Molteni & C

### 4-

# 5

# composition 3

#### SUC03



# composition 4

#### SUC04



# composition 5

## SUC05



## composition 6

# SUC06



### composition 7

## SUC07



# composition 8

## SUC08



# DATASHEET

REGISTERED DESIGN

#### SURF— YABU PUSHELBERG 2019

# **SAMPLE COMPOSITIONS**

## composition 9

#### SUC09



## composition 10

#### SUC10



# Molteni & C

**5**–

# composition 11

## SUC11



#### composition 12

# SUC12



# DATASHEET

REGISTERED DESIGN