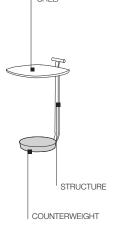

Available in fire-resistant version (TB117 and BS5852).

SMALL TABLE STRUCTURE FINISH

pewter colour

SMALL TABLE SHELF FINISH

anthracite matt lacquered

SMALL TABLE MARBLE COUNTERWEIGHT FINISH

Molteni & C black marquina

**FEET** 

Plastic.

REMOVABLE OUTER COVER

(See enclosed sheet, specific for the cover in question).

SMALL TABLE

Structure in painted steel. Shaped particle board shelf painted in matt lacquer. Floor level marble counterweight.

## small table

STA1