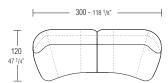

r. Floor level marble counterweight.

SOFA SMALL TABLE

| SHELF





DATASHEET

REGISTERED DESIGN

1.2020

Dimensions in centimeters and inches. The right to discontinue and make changes is reserved. This information is based on the latest product information available at the time of printing.

#### SURF— YABU PUSHELBERG 2019

## **DIMENSIONS**

# central element

CE10



#### end element

TE15 dx-sx



# Molteni & C

**3**-



CL14 dx-sx



island

IS20 dx-sx



## corner element

AN20 dx-sx



## small table

STA1



# Surf sofas ornamental cushions

 single
 pair
 single
 pair

 COS60/40
 COD60/40
 COS60/60
 COD60/60

 Image: Cose of the cose o

### ornamental cushions

# DATASHEET

REGISTERED DESIGN

# SURF-YABU PUSHELBERG 2019

# **SAMPLE COMPOSITIONS**

## composition 1

#### SUC01



## composition 2

#### SUC02



# Molteni & C

### 4-

# 5

# composition 3

#### SUC03



# composition 4

#### SUC04



# composition 5

## SUC05



## composition 6

# SUC06



### composition 7

## SUC07



# composition 8

## SUC08



# DATASHEET

REGISTERED DESIGN

#### SURF— YABU PUSHELBERG 2019

# **SAMPLE COMPOSITIONS**

## composition 9

#### SUC09



## composition 10

#### SUC10



# Molteni & C

**5**–

# composition 11

## SUC11



#### composition 12

# SUC12



# DATASHEET

REGISTERED DESIGN