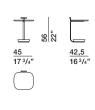

## small table

STA1

**FEET** 

Plastic.

REMOVABLE OUTER COVER

(See enclosed sheet, specific for the cover in question).

SMALL TABLE

Structure in painted steel. Shaped particle board shelf painted in matt lacquer. Floor level marble counterweight.

Available in fire-resistant version (TB117 and BS5852).

SMALL TABLE STRUCTURE FINISH

pewter colour

SMALL TABLE SHELF FINISH

anthracite matt lacquered

SMALL TABLE MARBLE COUNTERWEIGHT FINISH

Molteni & C black marquina