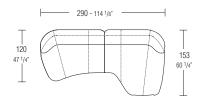

DESIGN

1.2020

Dimensions in centimeters and inches. The right to discontinue and make changes is reserved. This information is based on the latest product information available at the time of printing.

#### SURF— YABU PUSHELBERG 2019

## **DIMENSIONS**

# central element

CE10



#### end element

TE15 dx-sx



# Molteni & C

**3**-



CL14 dx-sx



island

IS20 dx-sx



## corner element

AN20 dx-sx



## small table

STA1



# Surf sofas ornamental cushions

 single
 pair
 single
 pair

 COS60/40
 COD60/40
 COS60/60
 COD60/60

 Image: Cose of the cose o

### ornamental cushions

# DATASHEET

REGISTERED DESIGN

# SURF-YABU PUSHELBERG 2019

# **SAMPLE COMPOSITIONS**

## composition 1

#### SUC01



## composition 2

#### SUC02



# Molteni & C

### 4-

# 5

# composition 3

#### SUC03



# composition 4

#### SUC04



# composition 5

## SUC05



## composition 6

# SUC06



### composition 7

## SUC07



# composition 8

## SUC08



# DATASHEET

REGISTERED DESIGN

#### SURF— YABU PUSHELBERG 2019

# **SAMPLE COMPOSITIONS**

## composition 9

#### SUC09



## composition 10

#### SUC10



# Molteni & C

**5**–

# composition 11

## SUC11



#### composition 12

# SUC12



# DATASHEET

REGISTERED DESIGN