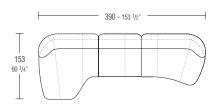

hanges is reserved. This information is based on the latest product information available at the time of printing.

#### SURF— YABU PUSHELBERG 2019

## **DIMENSIONS**

# central element

CE10



#### end element

TE15 dx-sx



# Molteni & C

**3**-



CL14 dx-sx



island

IS20 dx-sx



## corner element

AN20 dx-sx



## small table

STA1



# Surf sofas ornamental cushions

 single
 pair
 single
 pair

 COS60/40
 COD60/40
 COS60/60
 COD60/60

 Image: Cose of the cose o

### ornamental cushions

# DATASHEET

REGISTERED DESIGN

# SURF-YABU PUSHELBERG 2019

# **SAMPLE COMPOSITIONS**

## composition 1

#### SUC01



## composition 2

#### SUC02



# Molteni & C

### 4-

# 5

# composition 3

#### SUC03



# composition 4

#### SUC04



# composition 5

## SUC05



## composition 6

# SUC06



### composition 7

## SUC07



# composition 8

## SUC08



# DATASHEET

REGISTERED DESIGN

#### SURF— YABU PUSHELBERG 2019

# **SAMPLE COMPOSITIONS**

## composition 9

#### SUC09



## composition 10

#### SUC10



# Molteni & C

**5**–

# composition 11

## SUC11



#### composition 12

# SUC12



# DATASHEET

REGISTERED DESIGN