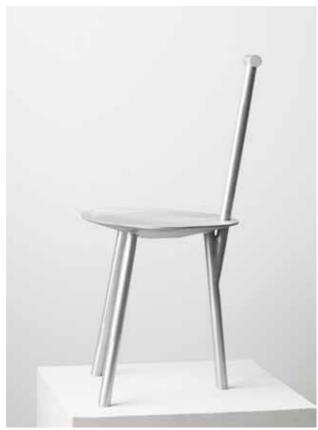

## SPADE CHAIR / ALUMINIUM

Sand-Cast Aluminium  $86(h) \times 45(d) \times 42(w) \text{ cm}$  11 kg Naked

Originally made in sycamore for Assemblage 1, the Spade Chair has been sand-cast in corrosionresistant aluminium and anodised to provide an irregular blackened, molten-like effect.