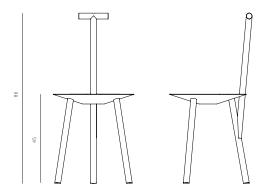

## SPADE CHAIR / ALUMINIUM

Sand-Cast Aluminium  $86(h) \times 45(d) \times 42(w) \text{ cm}$  11 kg Naked

Originally made in sycamore for Assemblage 1, the Spade Chair has been sand-cast in corrosionresistant aluminium and anodised to provide an irregular blackened, molten-like effect.