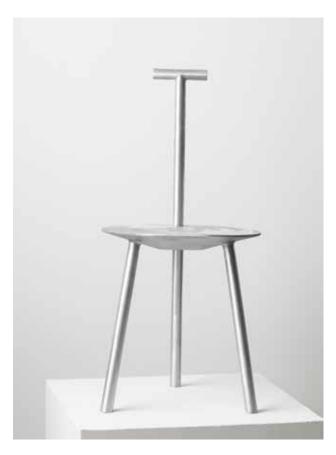

## SPADE CHAIR / ALUMINIUM

Sand-Cast Aluminium  $86(h) \times 45(d) \times 42(w) \text{ cm}$  11 kg Naked

Originally made in sycamore for Assemblage 1, the Spade Chair has been sand-cast in corrosionresistant aluminium and anodised to provide an irregular blackened, molten-like effect.