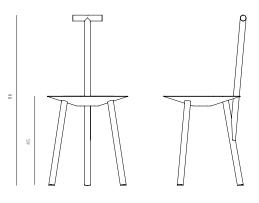

## SPADE CHAIR / ALUMINIUM

Sand-Cast Aluminium 86(h) × 45(d) × 42(w) cm 11 kg Malachite

Originally made in sycamore for Assemblage 1, the Spade Chair has been sand-cast in corrosionresistant aluminium and anodised to provide an irregular blackened, molten-like effect.