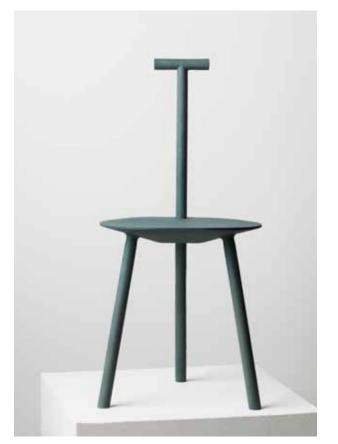

## SPADE CHAIR / ALUMINIUM

Sand-Cast Aluminium 86(h) × 45(d) × 42(w) cm 11 kg Malachite

Originally made in sycamore for Assemblage 1, the Spade Chair has been sand-cast in corrosionresistant aluminium and anodised to provide an irregular blackened, molten-like effect.