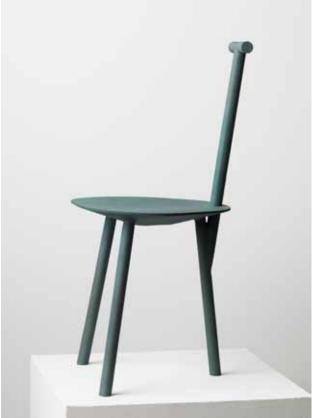

## SPADE CHAIR / ALUMINIUM

Sand-Cast Aluminium 86(h) × 45(d) × 42(w) cm 11 kg Malachite

Originally made in sycamore for Assemblage 1, the Spade Chair has been sand-cast in corrosionresistant aluminium and anodised to provide an irregular blackened, molten-like effect.