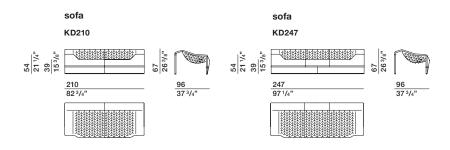

ossed by light and suspended in space. The result of many years of collaboration between Jean Nouvel and Molteni&C, SKiN is a self supporting hide leather cover with a special pattern. Leather without body reshapes itself over time so that innovation and memory hold the same form.



reddot design award best of the best 2008

Red Dot Award Best of the Best, 2008 / ADI Index, 2008 / ELLE DECOR Design Award, 2008

### DATASHEET

REGISTERED DESIGN

IX.2020

#### **FINISHES**

**COVERS** 

hide leather, non-removable.

HIDE LEATHER FINISHES

white - black

#### **TECHNICAL INFORMATION**

INTERNAL STRUCTURE

Metal frame with polyurethane pads.

## Molteni & C

**FEET** 

Non-slip plastic.

NON-REMOVABLE COVER

Vegetable tanned hide leather dyed in sample colours.

2-

2



#### **DIMENSIONS**





#### DATASHEET

REGISTERED DESIGN

IX.2020

| code  | gross weight kg. | volume mc. | packages | code  | gross weight kg. | volume mc. | packages |   |
|-------|------------------|------------|----------|-------|------------------|------------|----------|---|
| KD210 | 45               | 1,6        | 1        | KPF56 | 10               | 0,2        | 1        |   |
| KD247 | 60               | 1,8        | 1        | KPL77 | 20               | 0,6        | 1        |   |
|       |                  |            |          |       |                  |            |          | _ |