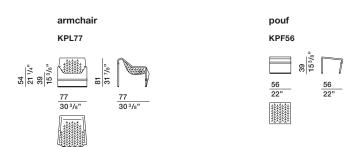

sed by light and suspended in space. The result of many years of collaboration between Jean Nouvel and Molteni&C, SKiN is a self supporting hide leather cover with a special pattern. Leather without body reshapes itself over time so that innovation and memory hold the same form.



reddot design award best of the best 2008

Red Dot Award Best of the Best, 2008 / ADI Index, 2008 / ELLE DECOR Design Award, 2008

### DATASHEET

REGISTERED DESIGN

IX.2020

#### **FINISHES**

**COVERS** 

hide leather, non-removable.

HIDE LEATHER FINISHES

white - black

#### **TECHNICAL INFORMATION**

INTERNAL STRUCTURE

Metal frame with polyurethane pads.

## Molteni & C

**FEET** 

Non-slip plastic.

NON-REMOVABLE COVER

Vegetable tanned hide leather dyed in sample colours.

2-

2



#### **DIMENSIONS**





#### DATASHEET

REGISTERED DESIGN

IX.2020

| code  | gross weight kg. | volume mc. | packages | code  | gross weight kg. | volume mc. | packages |   |
|-------|------------------|------------|----------|-------|------------------|------------|----------|---|
| KD210 | 45               | 1,6        | 1        | KPF56 | 10               | 0,2        | 1        |   |
| KD247 | 60               | 1,8        | 1        | KPL77 | 20               | 0,6        | 1        |   |
|       |                  |            |          |       |                  |            |          | _ |