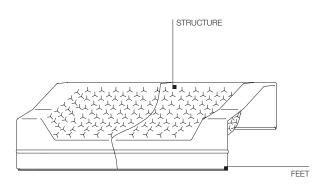

#### **TECHNICAL INFORMATION**

INTERNAL STRUCTURE

Metal frame with polyurethane pads.

## Molteni & C

**FEET** 

Non-slip plastic.

NON-REMOVABLE COVER

Vegetable tanned hide leather dyed in sample colours.

2-

2