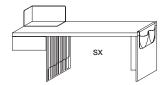

able tanned hide stained in the sample colours.

#### **BOOKSHELF SUPPORT**

Folded sheet aluminium 1 mm thick painted in the colours of the "Molteni Range".

#### CHEST OF DRAWER

Wood particleboard with melamine facing painted in the colours of the "Molteni Range".

#### TRAY DRAWER

Wood particleboard with melamine facing.



#### DATASHEET

REGISTERED DESIGN

IX.2020

Dimensions in centimeters and inches. The right to discontinue and make changes is reserved. This information is based on the latest product information available at the time of printing.

#### SCRIBA— PATRICIA URQUIOLA 2010

#### **DIMENSIONS**

# writing desk SCR1 dx-sx SX L<sub>9</sub> S







## Molteni & C

#### accessories



3



#### bookshelf support

writing desk

SRL1



#### example of complete writing desk



#### DATASHEET

REGISTERED DESIGN

IX.2020