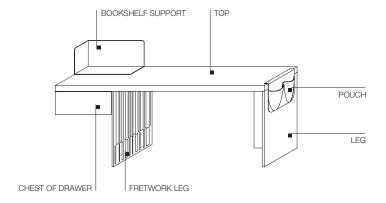

#### FRETWORK LEG

Panel composed of a central section in phenolic HPL laminate with exterior sheet aluminium 1 mm thick painted in the colours of the "Molteni Range". Feet in plastic material.

#### TOP

Honeycomb core wood panel, finished with sliced American walnut (Juglans nigra), Oak (Quercus) or Eucalyptus (Eucalyptus globulus) veneer.

#### "L" SHAPE LEG

Chipboard panel. Finished with sliced American walnut, Oak or Eucalyptus veneer. Adjustable plastic feet.

#### **BOOKSHELF SUPPORT**

Folded sheet aluminium 1 mm thick painted in the colours of the "Molteni Range".

#### CHEST OF DRAWER

Wood particleboard with melamine facing painted in the colours of the "Molteni Range".