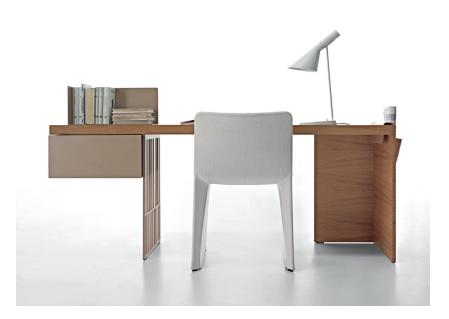

# SCRIBA — PATRICIA URQUIOLA 2010

A desk with very clean lines and a decoratively perforated top support element that conveys a sense of lightness. Wood surfaces, a practical lateral drawer, a clever book support element in painted sheet metal and a side pocket in hide leather complete the desk. The bookend support leans on the top and it can be positioned in the desired direction.

### Molteni & C

2-

3

The pouch cannot be added later, but must be ordered along with the desk.