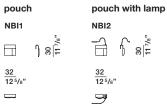

#### POUCH / POUCH WITH LAMP

In vegetable tanned hide stained in the sample colours.

#### accessories

3