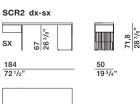

Finished with sliced American walnut, Oak or Eucalyptus veneer. Adjustable plastic feet.

#### POUCH / POUCH WITH LAMP

In vegetable tanned hide stained in the sample colours.

#### **BOOKSHELF SUPPORT**

Folded sheet aluminium 1 mm thick painted in the colours of the "Molteni Range".

#### CHEST OF DRAWER

Wood particleboard with melamine facing painted in the colours of the "Molteni Range".

#### TRAY DRAWER

Wood particleboard with melamine facing.



#### DATASHEET

REGISTERED DESIGN

IX.2020

Dimensions in centimeters and inches. The right to discontinue and make changes is reserved. This information is based on the latest product information available at the time of printing.

#### SCRIBA— PATRICIA URQUIOLA 2010

#### **DIMENSIONS**

# writing desk SCR1 dx-sx SX L<sub>9</sub> S







## Molteni & C

#### accessories



3



#### bookshelf support

writing desk

SRL1



#### example of complete writing desk



#### DATASHEET

REGISTERED DESIGN

IX.2020