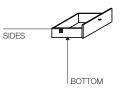

### SIDES OF DRAWER

Central plywood support with MDF inside and covered with melamine.

### BOTTOM OF DRAWER

Particleboard panel faced with melaminic paper.

DATASHEET

REGISTERED DESIGN

IX.2020

Dimensions in centimeters and inches. The right to discontinue and make changes is reserved. This information is based on the latest product information available at the time of printing.