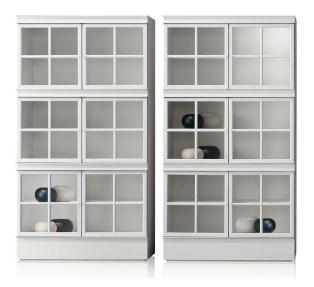

## PIROSCAFO — ALDO ROSSI, LUCA MEDA 1991

**1**—

Aldo Rossi and Luca Meda have designed a piece of architecture; a large facade featuring regularly spaced windows and inspired by the Regione Umbria headquarter's facade in Perugia. A bookcase with glass front and wood or lacquered structure and a metal front matt lacquered. Piroscafo is a versatile home cupboard - a bookcase for the study, a display cabinet for the living room or a sideboard for the kitchen. A range of open bookshelves with glass doors and square metal frame, divided into four by an inner wood or lacquered cross structure and a lacquered matt metal façade. It is possible to illuminate the inside with one or more LED lights on lids, and floors, or for the entire length of the central tops and shelves.