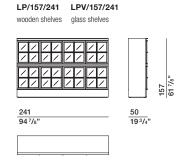

# Molteni & C

LG/224/121 LGV/224/121

for compartment

W 181 W 71 1/4"

led bars

3000°K

for compartment

W 121 W 47 5/8"