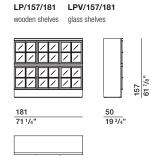

# Molteni & C

LG/224/121 LGV/224/121

for compartment

W 181 W 71 1/4"

led bars

3000°K

for compartment

W 121 W 47 5/8"