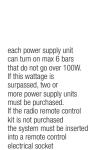

# Molteni & C

LG/224/121 LGV/224/121

for compartment

W 181 W 71 1/4"

led bars

3000°K

for compartment

W 121 W 47 5/8"