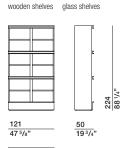

# Molteni & C

LG/224/121 LGV/224/121

for compartment

W 181 W 71 1/4"

led bars

3000°K

for compartment

W 121 W 47 5/8"