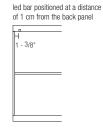

# Molteni & C

LG/224/121 LGV/224/121

for compartment

W 181 W 71 1/4"

led bars

3000°K

for compartment

W 121 W 47 5/8"