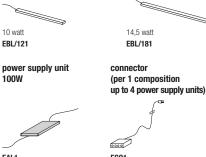

# Molteni & C

LG/224/121 LGV/224/121

for compartment

W 181 W 71 1/4"

led bars

3000°K

for compartment

W 121 W 47 5/8"