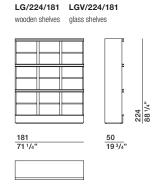

# Molteni & C

LG/224/121 LGV/224/121

for compartment

W 181 W 71 1/4"

led bars

3000°K

for compartment

W 121 W 47 5/8"