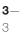

### **DIMENSIONS**

# Molteni & C

LG/224/121 LGV/224/121

for compartment

W 181 W 71 1/4"

led bars

3000°K

for compartment

W 121 W 47 5/8"