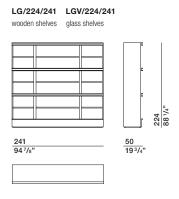

ted with semi-glossy, oven-fired enamel, coupled on a pair of polystyrene shells. Transparent or etched plate glass, 4 mm thick. PVC co-extruded aluminum profile.

#### CHEST OF DRAWERS

Particleboard panels with melaminic paper painted in Molteni tones.

### SIDES OF DRAWER

Central plywood support with MDF inside and covered with melamine.

### BOTTOM OF DRAWER

Particleboard panel faced with melaminic paper.









DATASHEET

REGISTERED DESIGN

IX.2020

Dimensions in centimeters and inches. The right to discontinue and make changes is reserved. This information is based on the latest product information available at the time of printing.

#### PIROSCAFO— ALDO ROSSI, LUCA MEDA

### **DIMENSIONS**







# Molteni & C









LG/224/121 LGV/224/121



for compartment

W 181 W 71 1/4"





led bars

3000°K



for compartment

W 121 W 47 5/8"







#### DATASHEET

REGISTERED DESIGN

IX.2020