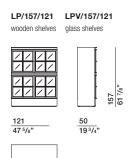

# Molteni & C

LG/224/121 LGV/224/121

for compartment

W 181 W 71 1/4"

led bars

3000°K

for compartment

W 121 W 47 5/8"