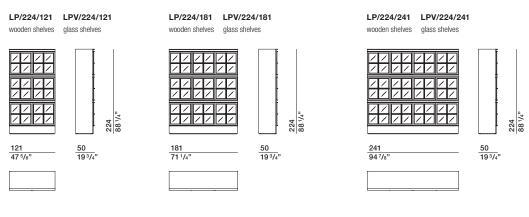

### **DIMENSIONS**

# Molteni & C

LG/224/121 LGV/224/121

for compartment

W 181 W 71 1/4"

led bars

3000°K

for compartment

W 121 W 47 5/8"