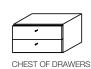

#### CHEST OF DRAWERS

Particleboard panels with melaminic paper painted in Molteni tones.