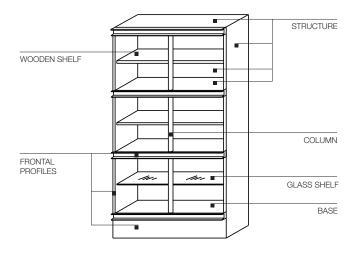

#### STRUCTURE AND SHELVES

Veneered panel coated with Eucalyptus (Eucalyptus globulus) or melaminic paper painted in Molteni shades.

#### **GLASS SHELF**

Extra pale hardened glass thickness 12 mm.

#### BASE

B.

Veneered panel coated with Eucalyptus or melaminic paper painted in Molteni shades, joined to a beehive structure resting on the floor.

### FRONTAL PROFILES AND COLUMN

Extruded aluminium profile coated with semi-glossy, oven-fired enamel.