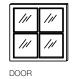

#### **DOOR**

Exterior frame made up of two steel plates, treated with semi-glossy, oven-fired enamel, coupled on a pair of polystyrene shells. Transparent or etched plate glass, 4 mm thick. PVC co-extruded aluminum profile.