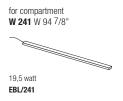

# Molteni & C

LG/224/121 LGV/224/121

for compartment

W 181 W 71 1/4"

led bars

3000°K

for compartment

W 121 W 47 5/8"