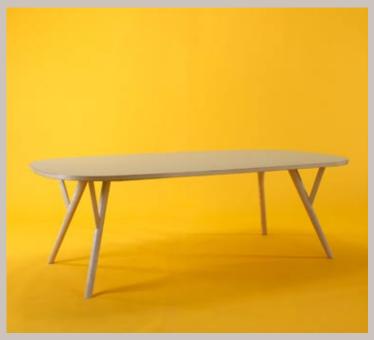

## Circular, Rounded-square and Square

Peggy is a versatile meeting, dining and workbench table system with a solid ash base and built-in cable management.

Peggy is available in 20 standard size tops and 5 shapes, circular, rounded-square, square, rectangular and superelliptical, using laminate or ash veneer.