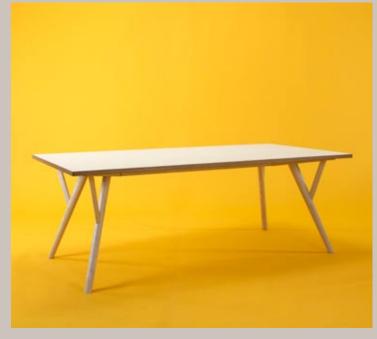

## Circular, Rounded-square and Square

Peggy is a versatile meeting, dining and workbench table system with a solid ash base and built-in cable management.

Peggy is available in 20 standard size tops and 5 shapes, circular, rounded-square, square, rectangular and superelliptical, using laminate or ash veneer.

The Peggy table system is made by SCP from sustainably sourced European ash and the tops are bespoke to your requirements fabricated in the UK.

\*Also available 3200 x 1500mm and 6400 x 1500mm

or eight person configuration with other sizes on request. The Conference table can be produced in a wide range of bespoke shapes and sizes to suit client's needs.