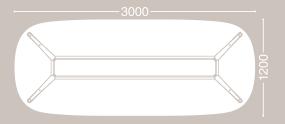

## Circular, Rounded-square and Square

Peggy is a versatile meeting, dining and workbench table system with a solid ash base and built-in cable management.

Peggy is available in 20 standard size tops and 5 shapes, circular, rounded-square, square, rectangular and superelliptical, using laminate or ash veneer.

The Peggy table system is made by SCP from sustainably sourced European ash and the tops are bespoke to your requirements fabricated in the UK.

\*Also available 3200 x 1500mm and 6400 x 1500mm

or eight person configuration with other sizes on request. The Conference table can be produced in a wide range of bespoke shapes and sizes to suit client's needs.