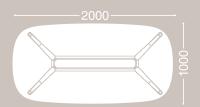

## Circular, Rounded-square and Square

Peggy is a versatile meeting, dining and workbench table system with a solid ash base and built-in cable management.

Peggy is available in 20 standard size tops and 5 shapes, circular, rounded-square, square, rectangular and superelliptical, using laminate or ash veneer.

The Peggy table system is made by SCP from sustainably sourced European ash and the tops are bespoke to your requirements fabricated in the UK.

\*Also available 3200 x 1500mm and 6400 x 1500mm

or eight person configuration with other sizes on request. The Conference table can be produced in a wide range of bespoke shapes and sizes to suit client's needs.