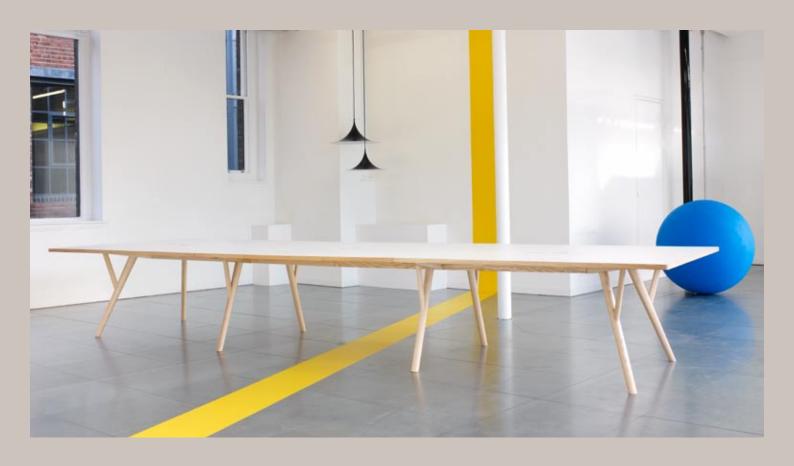

## Circular, Rounded-square and Square

Peggy is a versatile meeting, dining and workbench table system with a solid ash base and built-in cable management.

Peggy is available in 20 standard size tops and 5 shapes, circular, rounded-square, square, rectangular and superelliptical, using laminate or ash veneer.

The Peggy table system is made by SCP from sustainably sourced European ash and the tops are bespoke to your requirements fabricated in the UK.

\*Also available 3200 x 1500mm and 6400 x 1500mm

or eight person configuration with other sizes on request. The Conference table can be produced in a wide range of bespoke shapes and sizes to suit client's needs.