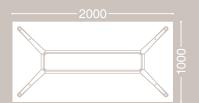

## Circular, Rounded-square and Square

Peggy is a versatile meeting, dining and workbench table system with a solid ash base and built-in cable management.

Peggy is available in 20 standard size tops and 5 shapes, circular, rounded-square, square, rectangular and superelliptical, using laminate or ash veneer.

The Peggy table system is made by SCP from sustainably sourced European ash and the tops are bespoke to your requirements fabricated in the UK.

\*Also available 3200 x 1500mm and 6400 x 1500mm

or eight person configuration with other sizes on request. The Conference table can be produced in a wide range of bespoke shapes and sizes to suit client's needs.