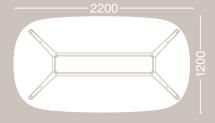

## Circular, Rounded-square and Square

Peggy is a versatile meeting, dining and workbench table system with a solid ash base and built-in cable management.

Peggy is available in 20 standard size tops and 5 shapes, circular, rounded-square, square, rectangular and superelliptical, using laminate or ash veneer.

The Peggy table system is made by SCP from sustainably sourced European ash and the tops are bespoke to your requirements fabricated in the UK.

\*Also available 3200 x 1500mm and 6400 x 1500mm

or eight person configuration with other sizes on request. The Conference table can be produced in a wide range of bespoke shapes and sizes to suit client's needs.