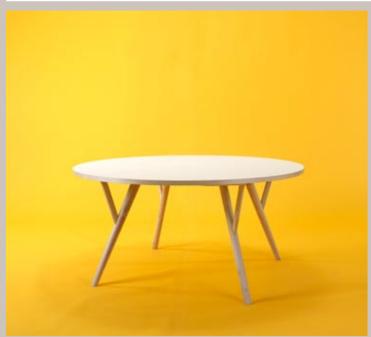

## Circular, Rounded-square and Square

Peggy is a versatile meeting, dining and workbench table system with a solid ash base and built-in cable management.

Peggy is available in 20 standard size tops and 5 shapes, circular, rounded-square, square, rectangular and superelliptical, using laminate or ash veneer.