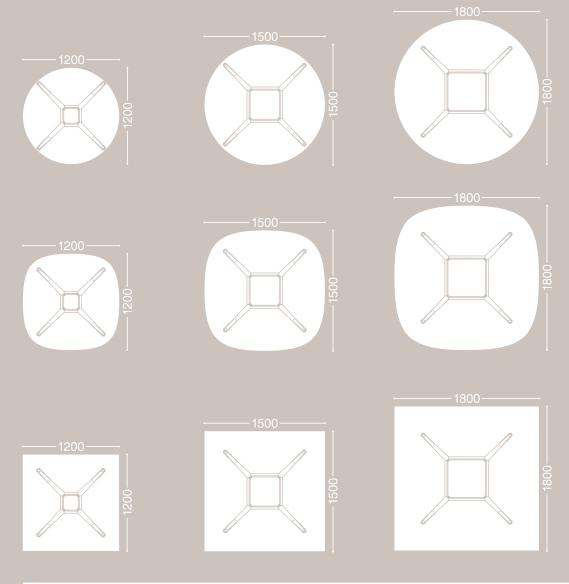

## Circular, Rounded-square and Square

Peggy is a versatile meeting, dining and workbench table system with a solid ash base and built-in cable management.

Peggy is available in 20 standard size tops and 5 shapes, circular, rounded-square, square, rectangular and superelliptical, using laminate or ash veneer.