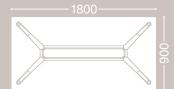

## Circular, Rounded-square and Square

Peggy is a versatile meeting, dining and workbench table system with a solid ash base and built-in cable management.

Peggy is available in 20 standard size tops and 5 shapes, circular, rounded-square, square, rectangular and superelliptical, using laminate or ash veneer.

The Peggy table system is made by SCP from sustainably sourced European ash and the tops are bespoke to your requirements fabricated in the UK.

\*Also available 3200 x 1500mm and 6400 x 1500mm

or eight person configuration with other sizes on request. The Conference table can be produced in a wide range of bespoke shapes and sizes to suit client's needs.