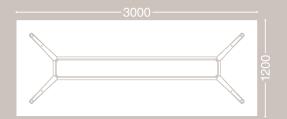

## Circular, Rounded-square and Square

Peggy is a versatile meeting, dining and workbench table system with a solid ash base and built-in cable management.

Peggy is available in 20 standard size tops and 5 shapes, circular, rounded-square, square, rectangular and superelliptical, using laminate or ash veneer.

The Peggy table system is made by SCP from sustainably sourced European ash and the tops are bespoke to your requirements fabricated in the UK.

\*Also available 3200 x 1500mm and 6400 x 1500mm

or eight person configuration with other sizes on request. The Conference table can be produced in a wide range of bespoke shapes and sizes to suit client's needs.