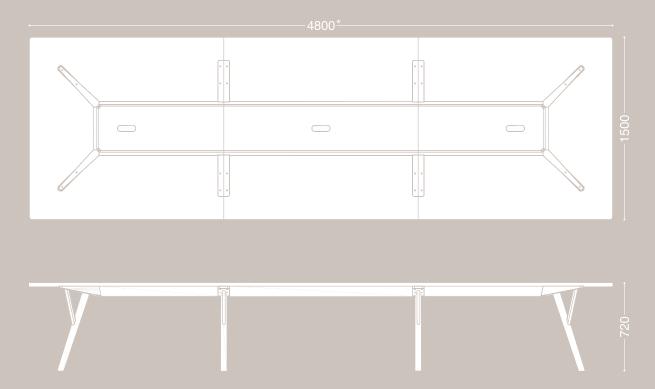

The Peggy table system is made by SCP from sustainably sourced European ash and the tops are bespoke to your requirements fabricated in the UK.

\*Also available 3200 x 1500mm and 6400 x 1500mm

or eight person configuration with other sizes on request. The Conference table can be produced in a wide range of bespoke shapes and sizes to suit client's needs.